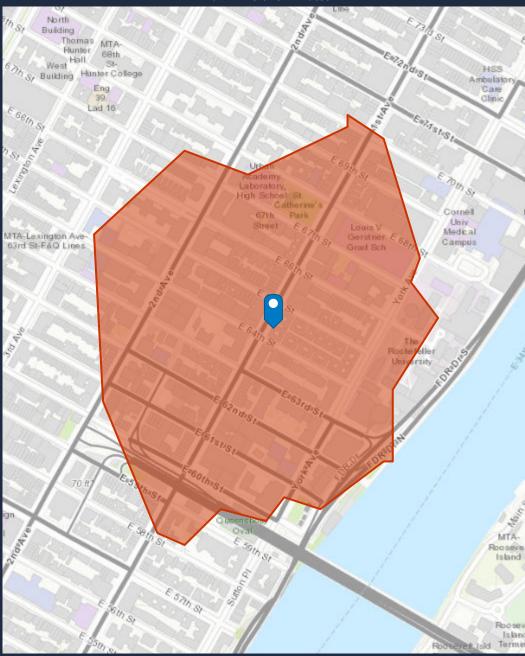

# **DEMOGRAPHIC SUMMARY**

1188 1st Ave, New York, New York, 10065

### **TRADE AREA**

Walk Time of 5 Minutes