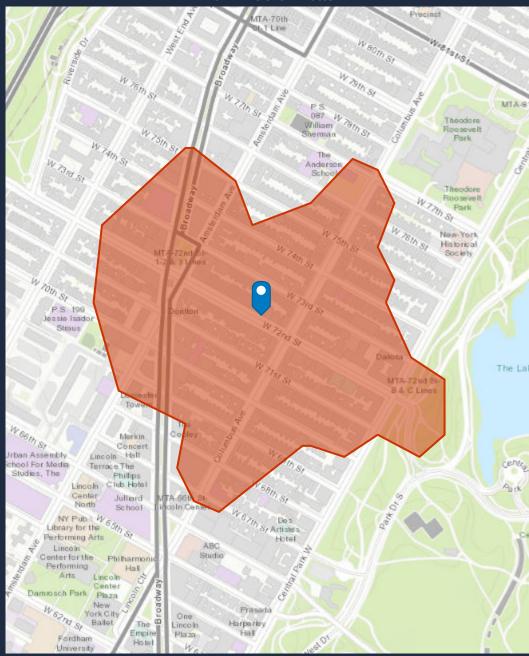

# **DEMOGRAPHIC SUMMARY**

121 W 72nd St, New York, New York, 10023

## **TRADE AREA**

Walk Time of 5 Minutes