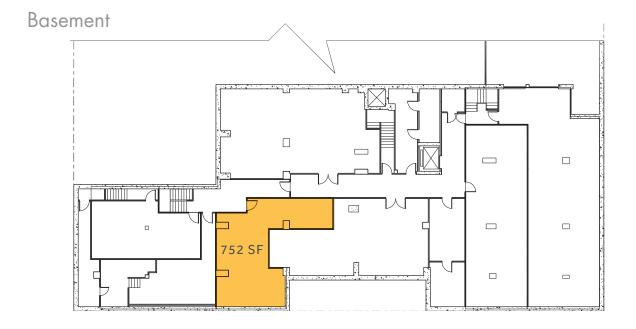

## 1255 SECOND AVENUE

BTW OF E 65TH & E 66TH STREETS & SECOND AVENUE NEW YORK, NY 10065

Ground

Basement

Space A

2,007 SF

752 SF

**Asking** Upon Request