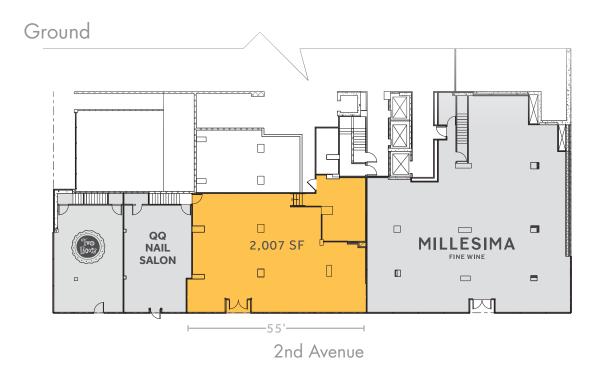

## 1255 SECOND AVENUE

BTW OF E 65TH & E 66TH STREETS & SECOND AVENUE NEW YORK, NY 10065

Ground

Basement

Space A

2,007 SF

752 SF

**Asking** Upon Request

Possession Immediate

Frontage Space A: 55' on Second Avenue

Comments •

- All non vented uses considered
- In the heart of the Upper East Side
- Close proximity to the new Second Avenue FNQ subway lines
- Positioned at the heart of many high grossing restaurants and in close proximity to multiple large residential buildings