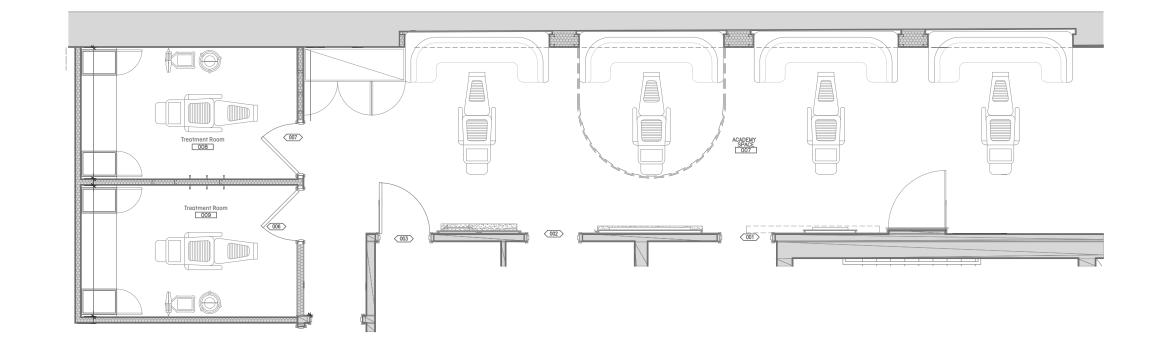

## SUBLET

Leasing Type

1,500 SF Available Office/Medical Use

PARTIAL 2ND FL

### TRANSPORTATION

- Near by subways & buses 🕒

- 1-2 private rooms available
- Includes kitchen and storage
- Largely newly renovated space
- Column free space
- Floor to ceiling windows

- N