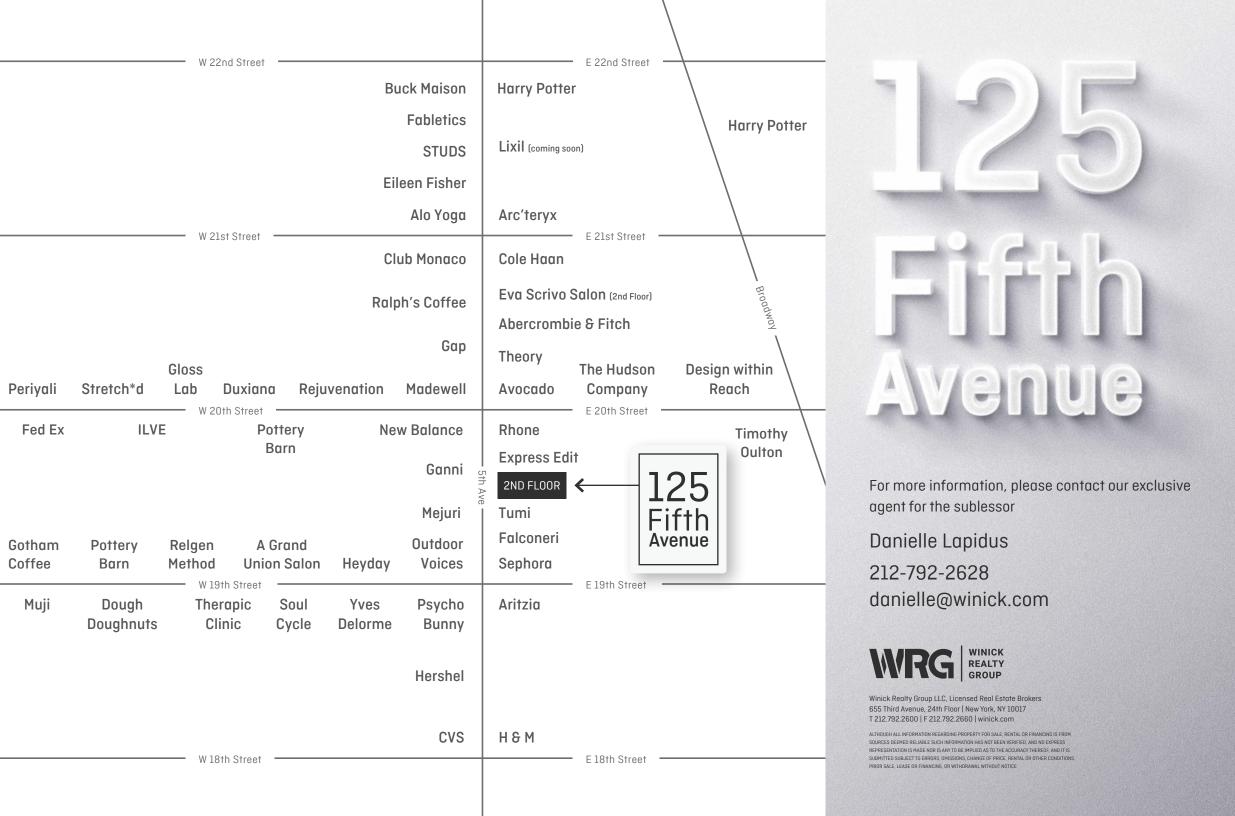

125 Fifth Avenue

## SUBLET

Leasing Type

1,500 SF Available Office/Medical Use

PARTIAL 2ND FL

### **KEY NOTES**

- Between East 19th & East 20th Street
- Located in the heart of Flatiron District
- 3 blocks from the iconic Flatiron Building
- Co-tenant: Skinney Medspa + Wellness
- Full build out in excellent condition

# IDEAL LOCATION FOR ANY BEAUTY/CARE USE

CONCENTRATED BEAUTY & WELLNESS HOTSPOTS