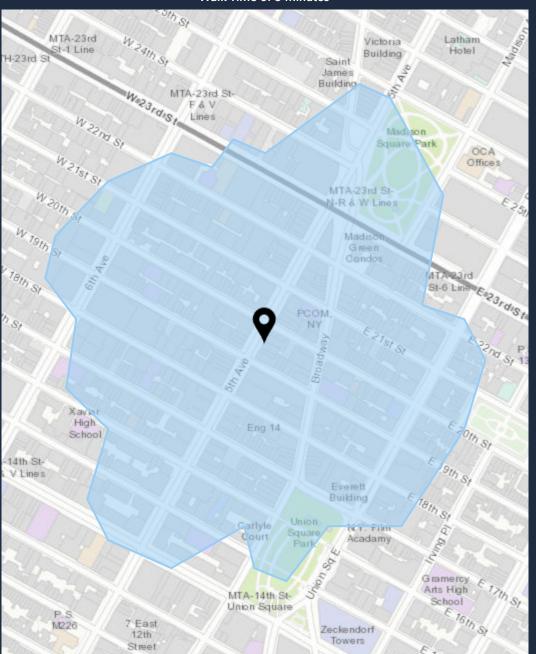

# **DEMOGRAPHIC SUMMARY**

125 5th Ave, New York, New York, 10003

### TRADE AREA

Walk Time of 5 Minutes