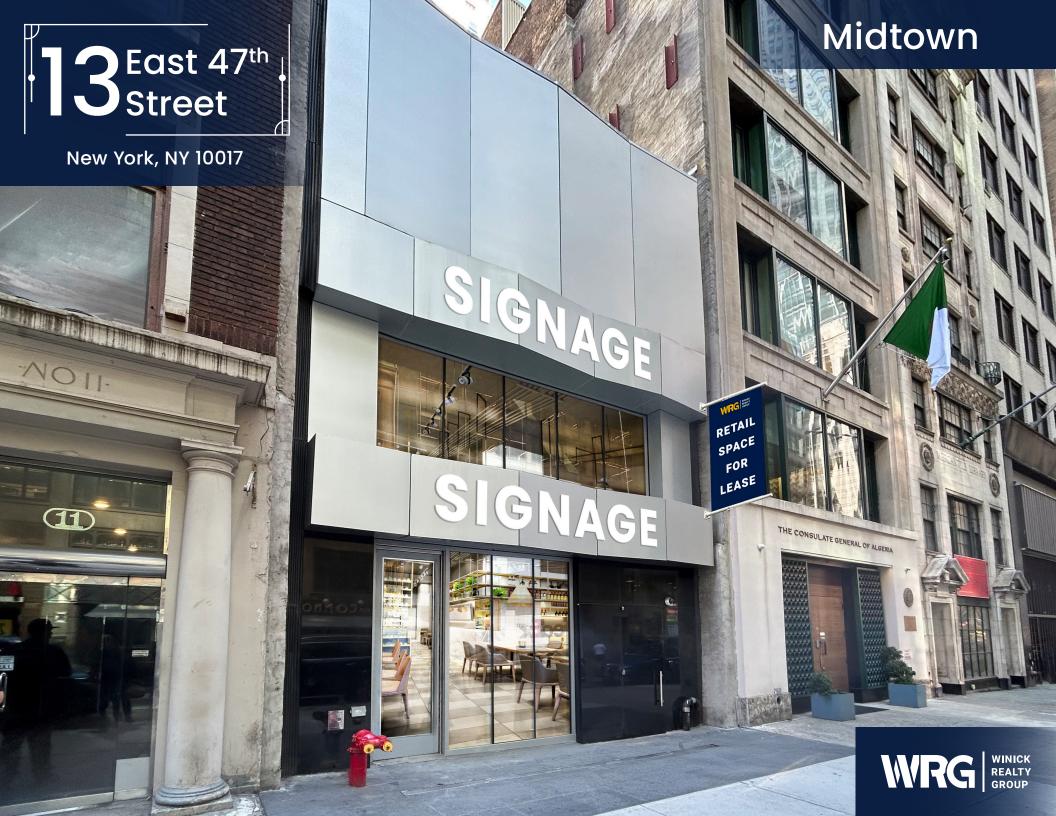

# 13 East 47th Street

Between Fifth and Madison Avenues New York, NY 10017

SIZE (approx.)

Ground Floor 1,885 SF

**FRONTAGE** 

20 FT on 47th Street

**CEILING HEIGHT** 

11 TO 17 FT

### COMMENTS

- Prime Retail For Lease in The Heart of Midtown Manhattan
- Rare Standalone Building with Excellent **Branding Potential**
- Steps Away From Rockefeller Center & Grand Central Station
- All Uses Considered Venting is possible
- Direct Long Term Lease