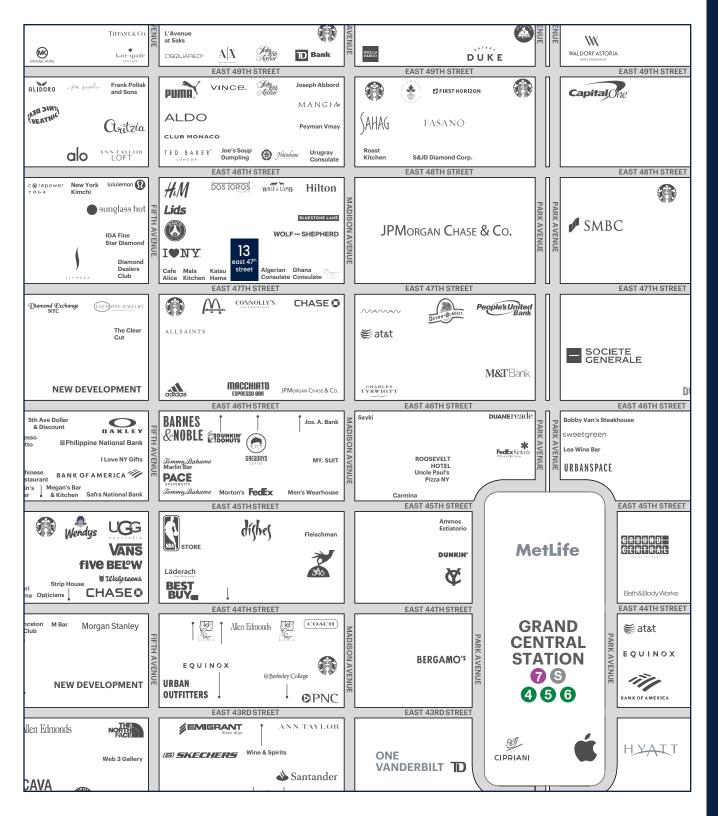

## **NEIGHBORS**

Starbucks, AT&T, Saks Fifth Avenue, Puma, Ted Baker, Club Monaco, H&M, Sephora, TD Bank, Chase Bank, Joe & The Juice, Aldo

# **Nearby Landmarks**

**GRAND CENTRAL STATION** 

JP MORGAN CHASE & CO.

One Vanderbilt

DEMOGRAPHICS OF 10017 .25 MILE RADIUS

173,716
WORKDAY POPULATION

d

\$973B