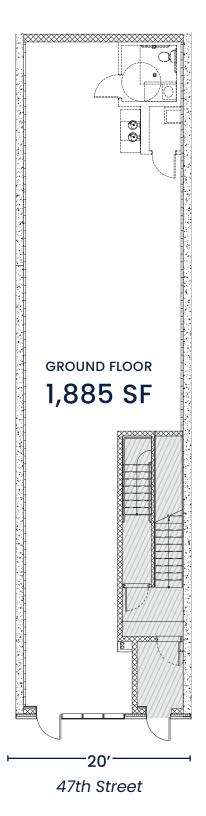

# 13 East 47th Street

Between Fifth and Madison Avenues New York, NY 10017

SIZE (approx.)

Ground Floor 1,885 SF

**FRONTAGE** 

20 FT on 47th Street

**CEILING HEIGHT** 

11 TO 17 FT