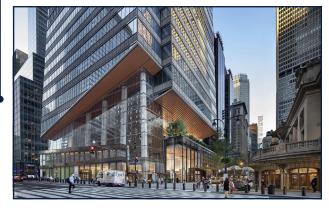

# 13 East 47th Street

Between Fifth and Madison Avenues New York, NY 10017

SIZE (approx.)

Ground Floor 1,885 SF

**FRONTAGE** 

20 FT on 47th Street

**CEILING HEIGHT** 

11 TO 17 FT

### COMMENTS

- Prime Retail For Lease in The Heart of Midtown Manhattan
- Rare Standalone Building with Excellent **Branding Potential**
- Steps Away From Rockefeller Center & Grand Central Station
- All Uses Considered Venting is possible
- Direct Long Term Lease