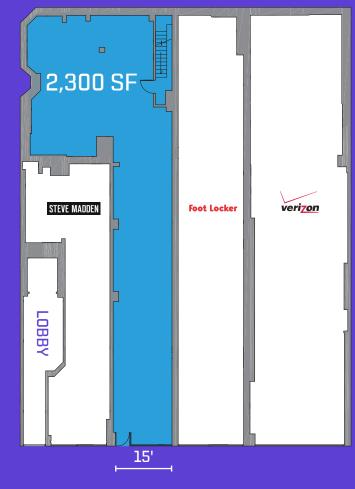

### **Retail Premises**

**Ground Floor** 

2,300 SF

Basement

1,300 SF

Frontage

15 FT

**Ceiling Heights** 