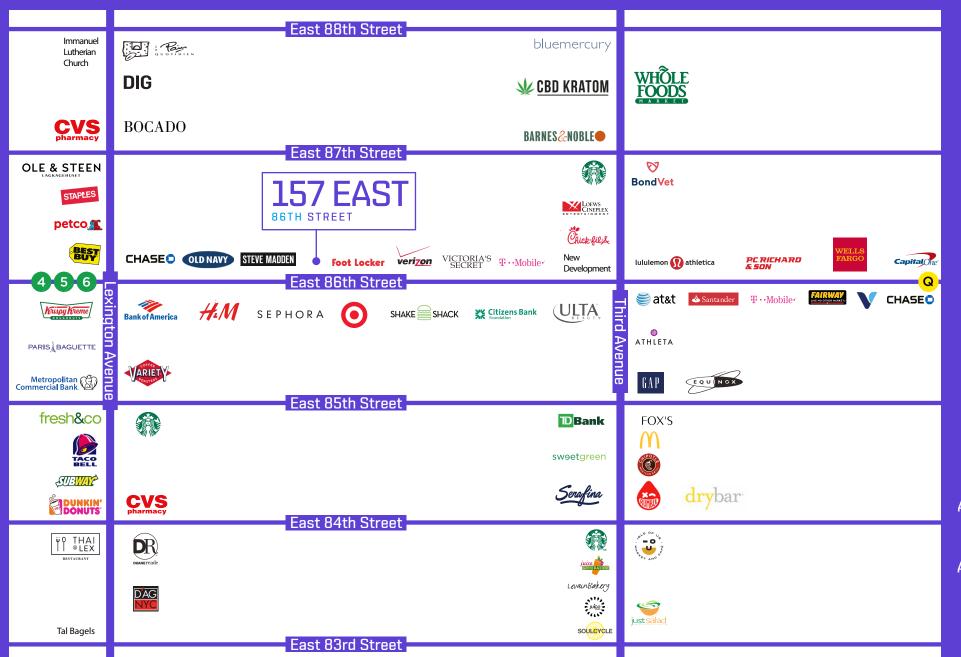

# 157 EAST 86TH STREET

Upper East Side | New York, NY 10028

### **Retail Premises**

**Ground Floor** 

2,300 SF

Basement

1,300 SF

Frontage

15 FT

**Ceiling Heights** 

13 FT

#### **Possession**

**Immediate** 

# **Asking Price**

**Upon Request** 

### Comments

- · Prime Upper East Side retail for lease
- Situated within dense residential/commercial corridor
- Surrounded by best-in-class national and international retailers
- Steps away from the 86th Street subway station (4 5 6 Q)
- All uses considered



**EAST 86TH STREET** 

Neighbors





















# **NEIGHBORHOOD RETAILER MAP**

# Demographics for 10028

1 Mile Raidus





Population **240,000** 





Total Households 118,078





## **SUBWAY RIDERSHIP**

4 5 6

Average Weekday

27,590

Average Weekend

32,663

Annual **8,783,809** 

Q

Average Weekday **10,140** 

Average Weekend

18,397

Annual

3,571,480

157 EAST 86TH STREET

For more information, please contact our exclusive agents

# **MICHAEL SHKRELI**

(212) 792-2638 mshkreli@winick.com

# **DANIELLE LAPIDUS**

(212) 792-2628 danielle@winick.com

# **JEFF WINICK**

(212) 792-2601 jeff@winick.com



Winick Realty Group LLC, Licensed Real Estate Brokers 655 Third Avenue, 24th Fl New York, NY 10017 | www.winick.com

ALTHOUGH ALL INFORMATION REGARDING PROPERTY FOR SALE, RENTAL OR FINANCING IS FROM SOURCES DEEMED RELIABLE SUCH INFORMATION HAS NOT BEEN VERIFIED, AND NO EXPRESS REPRESENTATION IS MADE NO