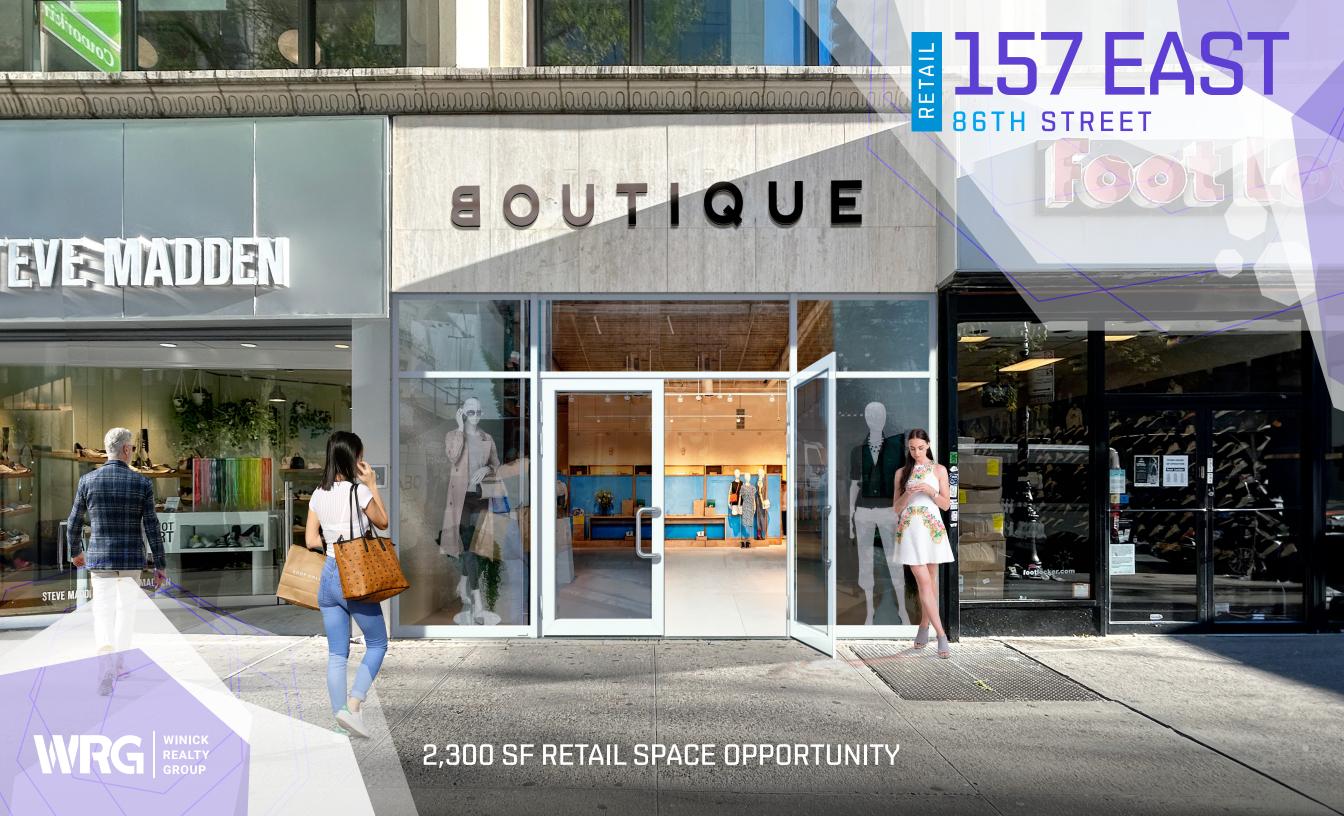

# 157 EAST 86TH STREET

Upper East Side | New York, NY 10028

### **Retail Premises**

**Ground Floor** 

2,300 SF

Basement

1,300 SF

Frontage

15 FT

**Ceiling Heights** 

### Comments

- · Prime Upper East Side retail for lease
- Situated within dense residential/commercial corridor
- Surrounded by best-in-class national and international retailers
- Steps away from the 86th Street subway station (4 5 6 Q)
- All uses considered