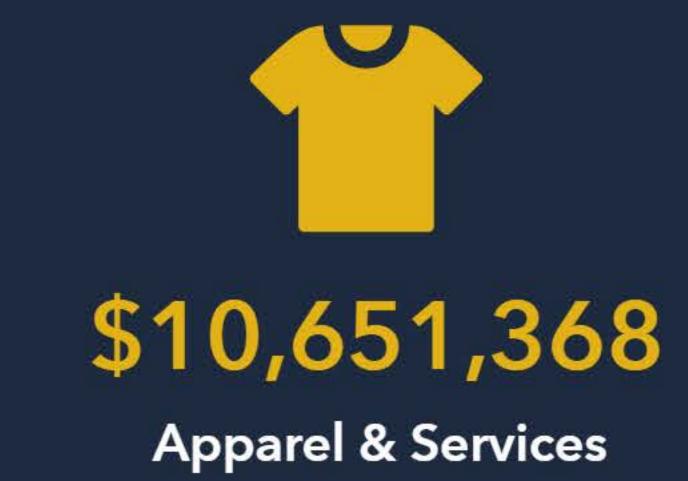

## TOTAL CONSUMER SPENDING BY CATEGORY

\$43,735,585

Foc

\$14,450,828

**Entertainment & Recreation** 

Personal Care Products & Services