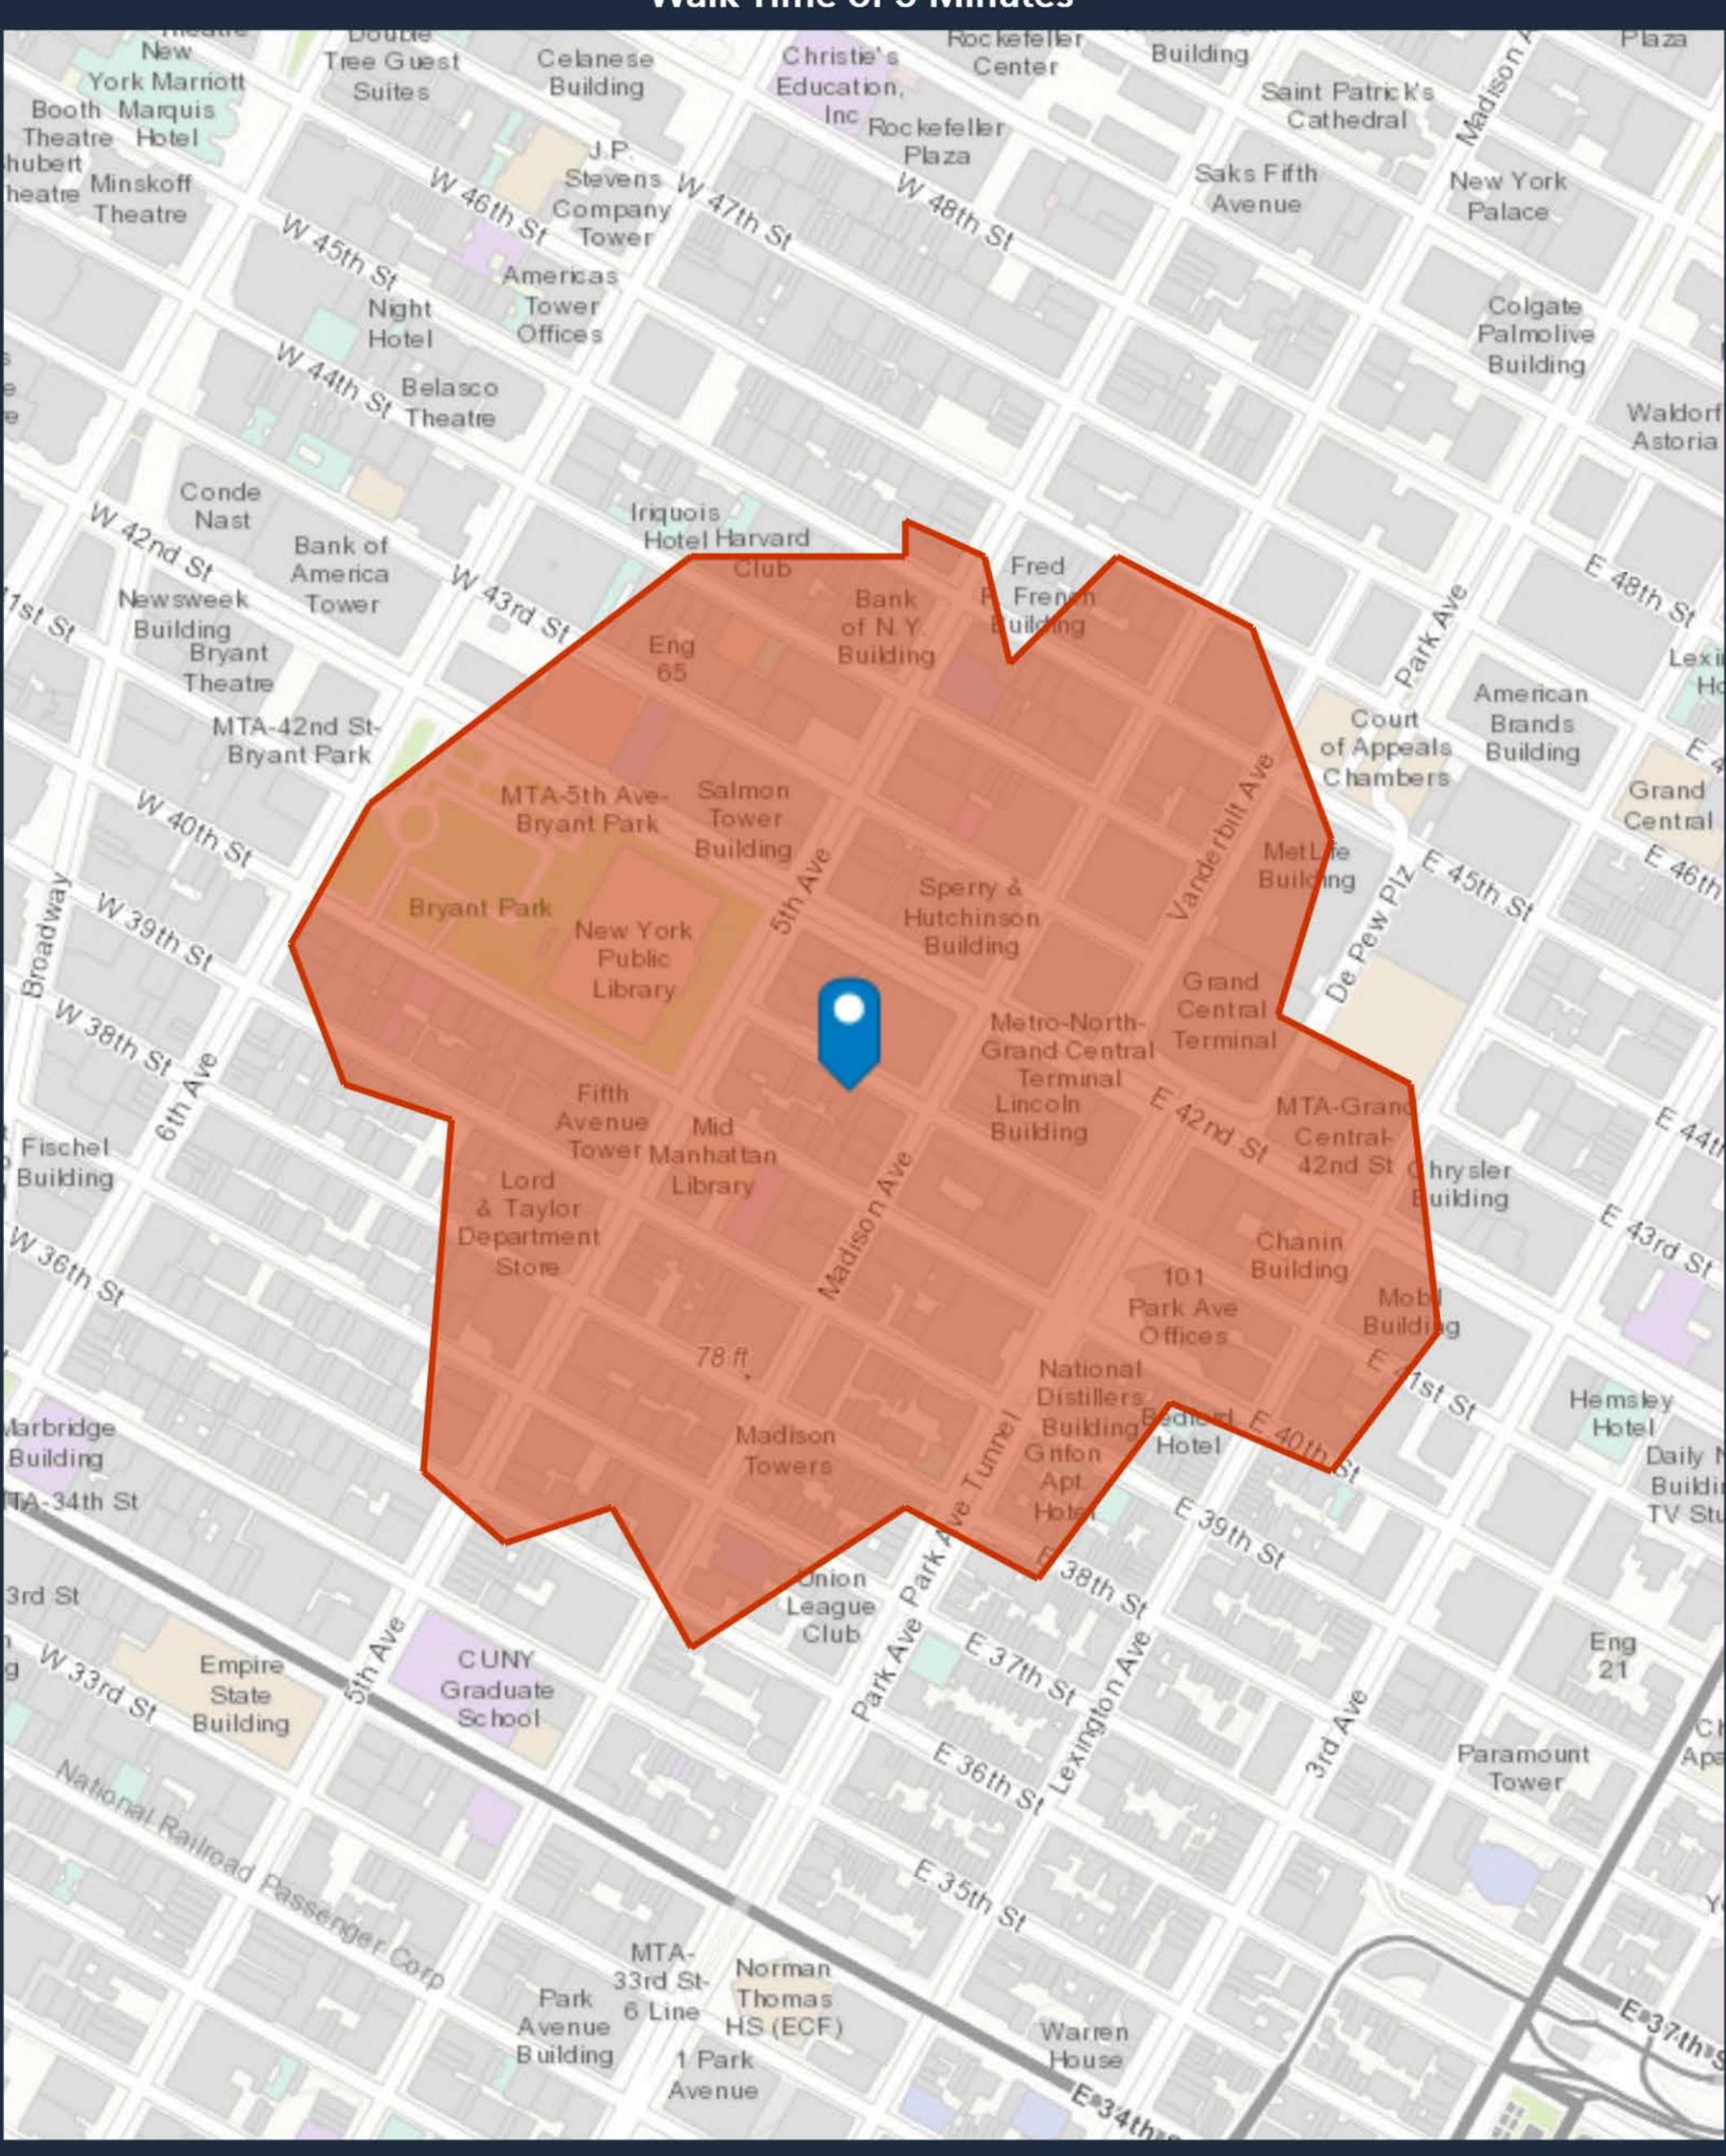

# DEMOGRAPHIC SUMMARY

18 E 41st St, New York, New York, 10017

# TRADE AREA

#### Walk Time of 5 Minutes



# WINICK REALTY GROUP

655 THIRD AVENUE 24TH FLOOR NEW YORK, NY 10017 (212) 792-2600

ALTHOUGH ALL INFORMATION REGARDING PROPERTY FOR SALE, RENTAL OR FINANCING IS FROM SOURCES DEEMED RELIABLE SUCH INFORMATION HAS NOT BEEN VERIFIED, AND NO EXPRESS REPRESENTATION IS MADE NOR IS ANY TO BE IMPLIED AS TO THE ACCURACY THEREOF, AND IT IS SUBMITTED SUBJECT TO ERRORS, OMISSIONS, CHANGE OF PRICE, RENTAL OR OTHER CONDITIONS, PRIOR SALE, LEASE OR FINANCING, OR WITHDRAWAL WITHOUT NOTICE.

## **KEY FACTS**

3,114

Population



Average Household Size 42.0

Median Age

\$177,658

Median Household Income

## BUSINESS



6,623

**Total Businesses** 

Services



116,245

Total Employees

#### **EMPLOYMENT**

White Collar

Blue Collar

2%

Unemployment Rate



AVERAGE HOUSEHOLD INCOME

### AGGREGATE SPEND