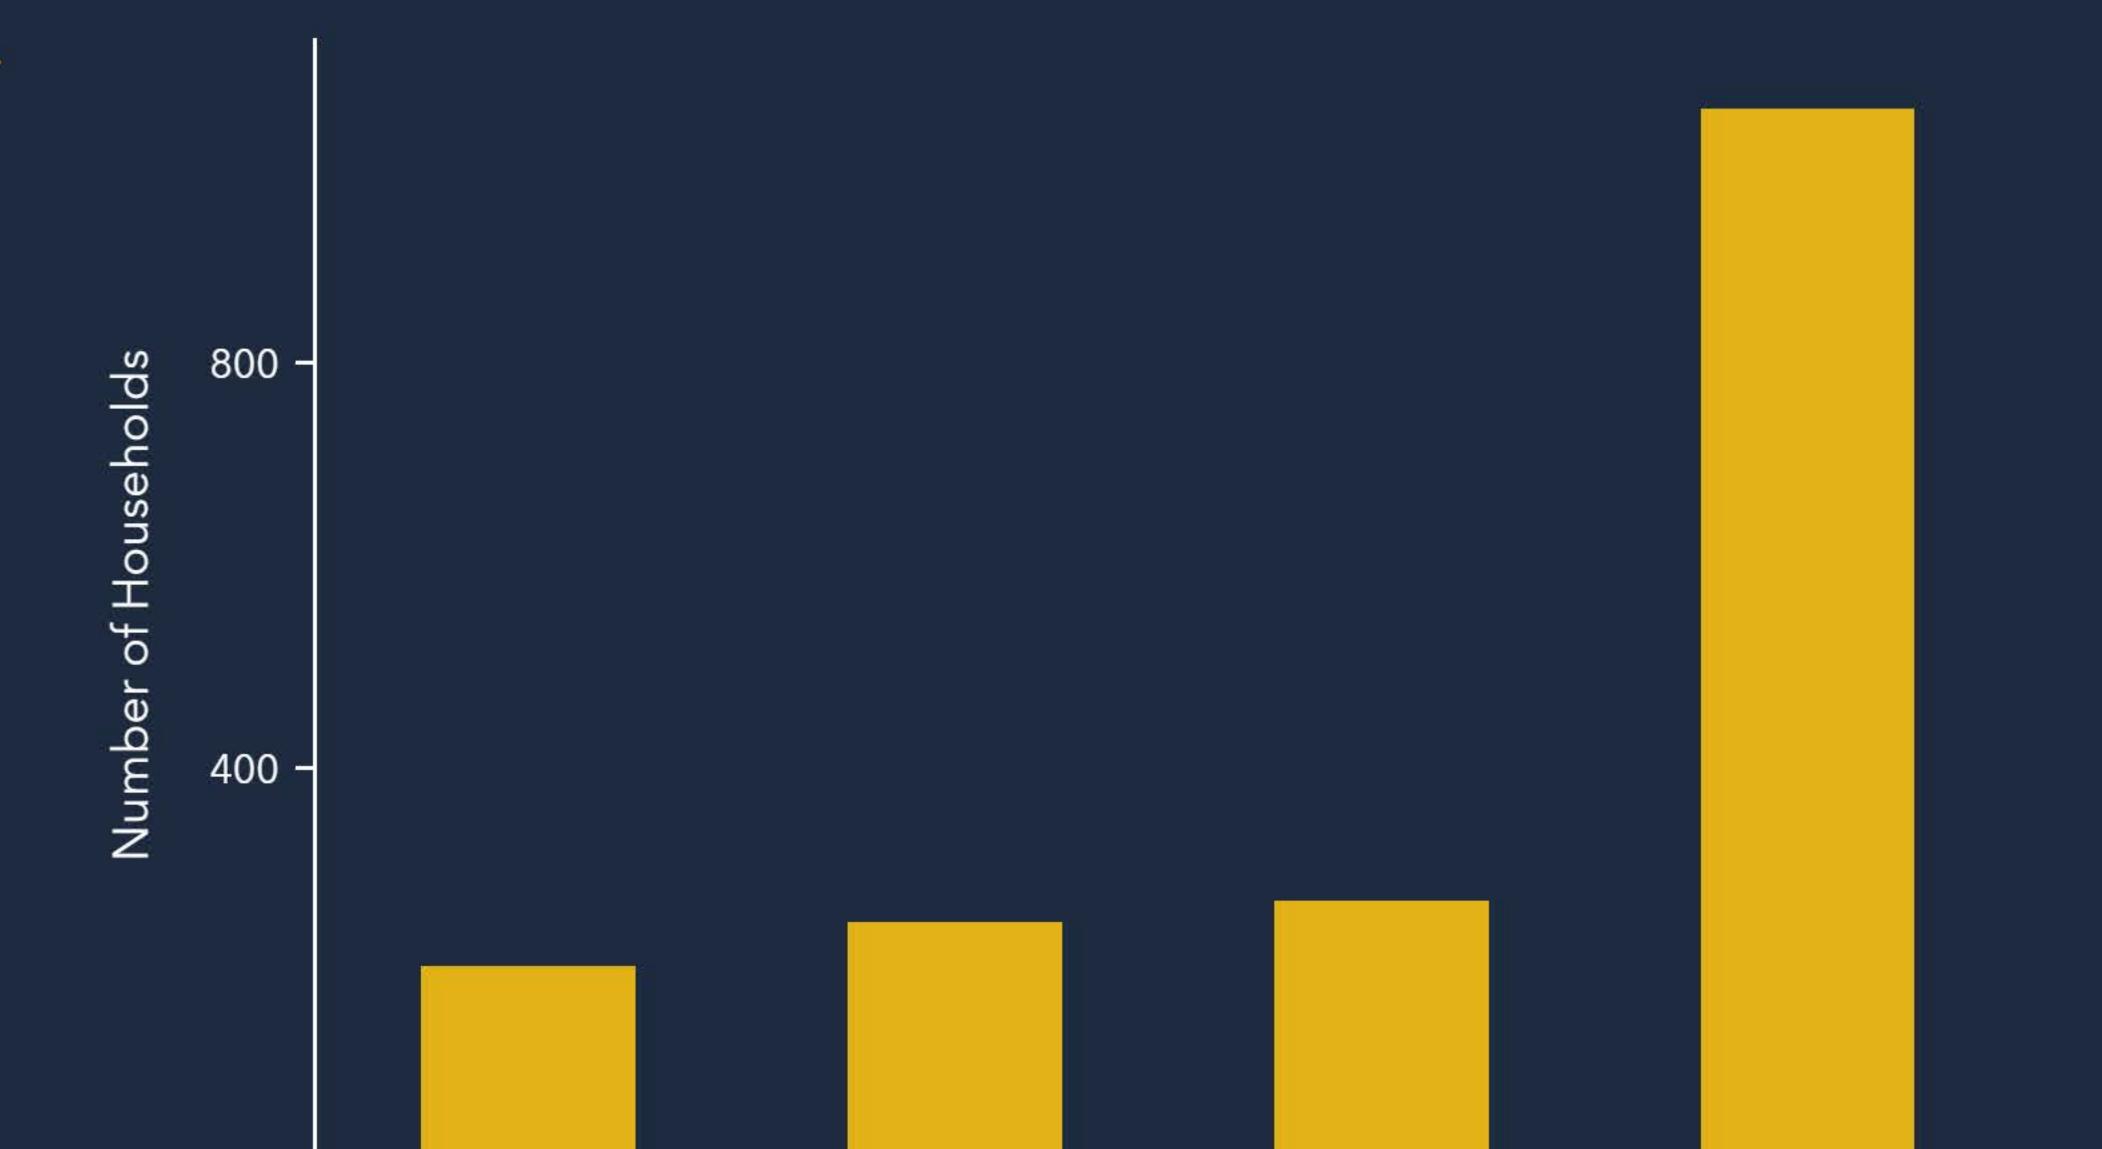

### AGGREGATE SPENDING

\$100K to \$149K

\$50K to \$99K

< \$49K

\$367,839,443

Annual Budget Expenditures (Including Retail)

> \$150K

\$101,931,337