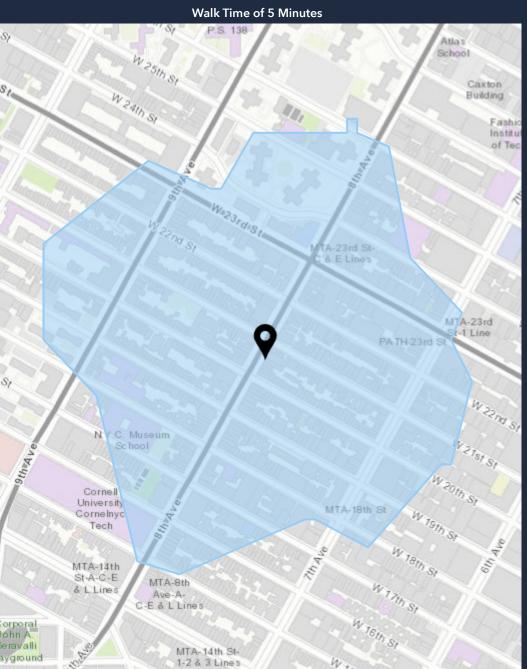

# **DEMOGRAPHIC SUMMARY**

206 8th Ave, New York, New York, 10011

### TRADE AREA