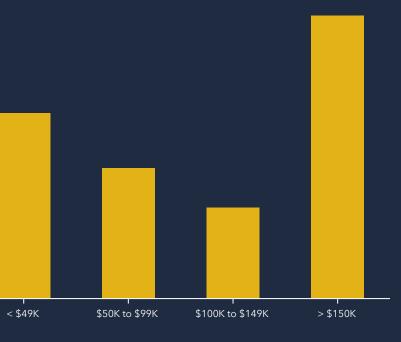

|                                                     | <b>\$51</b>                                                                                                                                                      |
|                                                                                                                                                                       |                                                     | Entorta                                                                                                                                                          |

KEV EACTS

#### AVERAGE HOUSEHOLD INCOME



### AGGREGATE SPENDING





## 08,368,856

### \$384,810,238

Budget Expenditures ncluding Retail) **Retail Expenditures** 

#### FOTAL CONSUMER SPENDING BY CATEGORY



3,347,756 Food



**Entertainment & Recreation** 



**Apparel & Services**