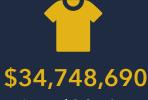

#### FOTAL CONSUMER SPENDING BY CATEGORY

3,347,756 Food

**Entertainment & Recreation** 

**Apparel & Services** 