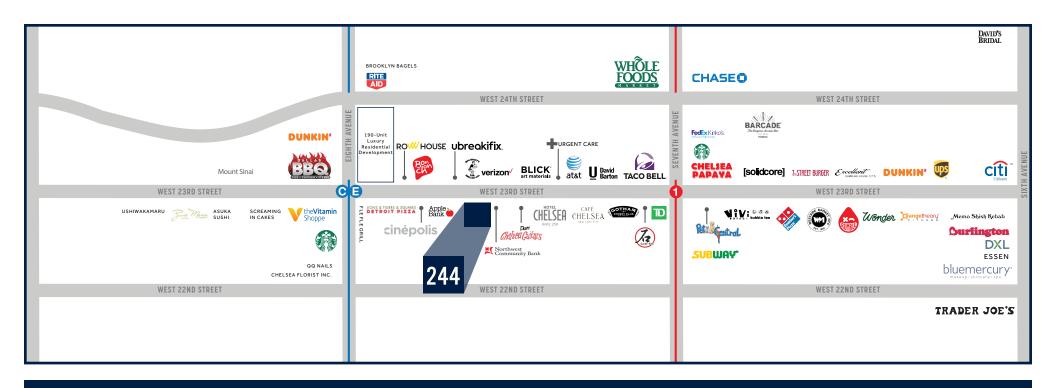

### **NEIGHBORS**

CINEPOLIS, HOTEL CHELSEA, OPERATION: FALAFEL, TACO BELL CANTINA, DALLAS BBQ CHELSEA