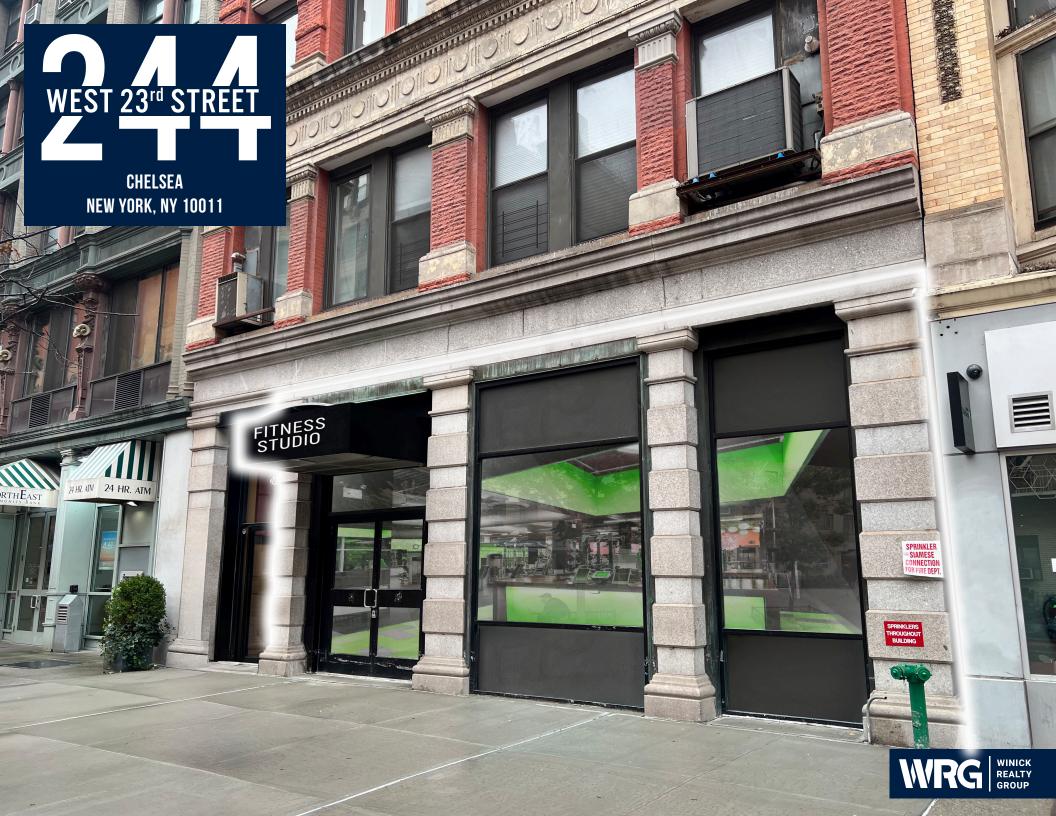

### 244 WEST 23rd STREET

BETWEEN SEVENTH AND EIGHTH AVENUES NEW YORK, NY 10011

### **COMMENTS**

- PRIME CHELSEA LOCATION JUST OFF THE 23<sup>RD</sup> STREET SUBWAY STOP
- 14 FOOT CEILINGS
- FORMERLY 7-ELEVEN
- IN-BETWEEN TWO HIGH TRAFFIC SUBWAY STATIONS