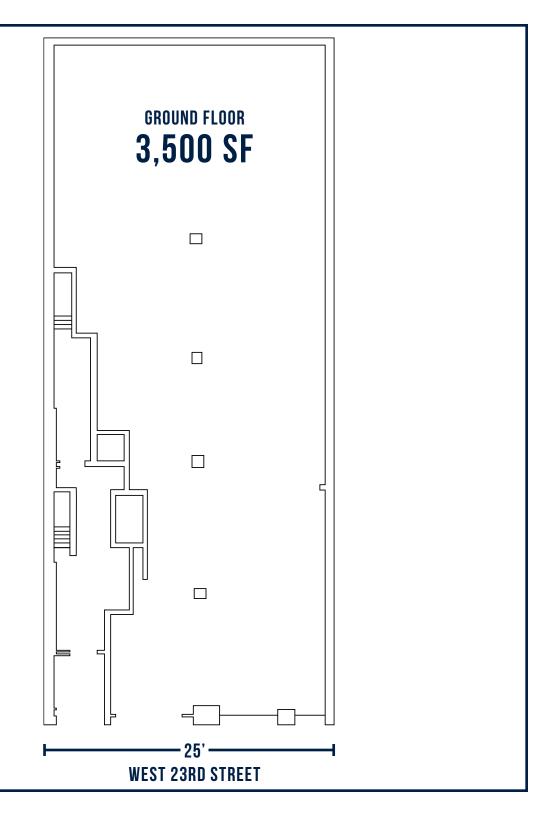

### 244 WEST 23rd STREET

BETWEEN SEVENTH AND EIGHTH AVENUES NEW YORK, NY 10011

### **GROUND FLOOR (APPROX.)**

3,500 SF

### FRONTAGE (APPROX.)

25 FT

### **POSSESSION**

**IMMEDIATE** 

### **ASKING PRICE**

**UPON REQUEST** 

### **COMMENTS**

- PRIME CHELSEA LOCATION JUST OFF THE 23<sup>RD</sup> STREET SUBWAY STOP
- 14 FOOT CEILINGS
- FORMERLY 7-ELEVEN
- IN-BETWEEN TWO HIGH TRAFFIC SUBWAY STATIONS

### **NEIGHBORS**

CINEPOLIS, HOTEL CHELSEA, OPERATION: FALAFEL, TACO BELL CANTINA, DALLAS BBQ CHELSEA





# 244

## WEST 23<sup>rd</sup> STREET

BETWEEN SEVENTH AND EIGHTH AVENUES
NEW YORK, NY 10011 | CHELSEA

FOR MORE INFORMATION
PLEASE CONTACT OUR EXCLUSIVE BROKERS:

### **CHARLES RAPUANO**

212.792.2658 CHARLES@WINICK.COM

### THOMAS GALO

212.792.2602 TGALO@WINICK.COM

### STEVEN E. BAKER

212.792.2636 STEVENB@WINICK.COM



Winick Realty Group LLC, Licensed Real Estate Brokers 655 Third Avenue, 24th Floor | New York, NY 10017 T 212.792.2600 | F 212.792.2660 | winick.com

ALTHOUGH ALL INFORMATION REGARDING PROPERTY FOR SALE, RENTAL OR FINANCING IS FROM SOURCES DEEMED RELIABLE SUCH INFORMATION HAS NOT BEEN VERIFIED, AND NO EXPRESS REPRESENTATION IS MADE NOR IS ANY TO BE IMPLIED AS TO THE ACCURACY THEREOF, AND IT IS SUBMITTED SUBJECT TO ERRORS, OMISSIONS, CHANGE OF PRICE, RENTAL OR OTHER