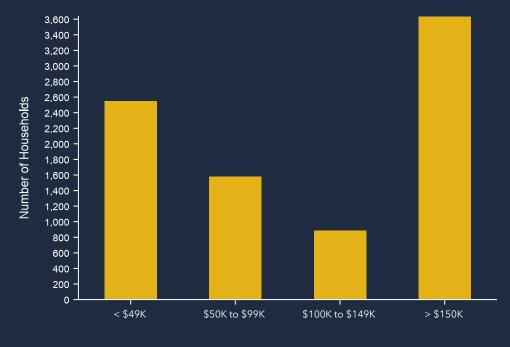

#### AVERAGE HOUSEHOLD INCOME

**AGGREGATE SPENDING** 

\$1,415,693,934

**Annual Budget Expenditures** (Including Retail)

\$418,148,510

Retail Expenditures