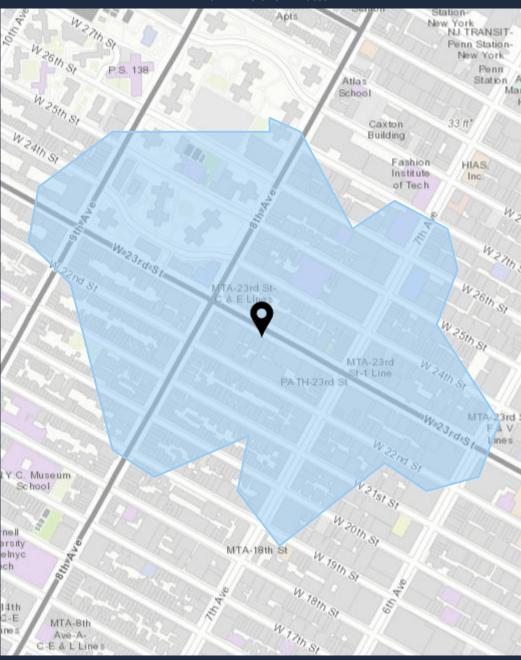

# **DEMOGRAPHIC SUMMARY**

244 W 23rd St, New York, New York, 10011

## TRADE AREA

Walk Time of 5 Minutes



## WINICK REALTY GROUP

655 THIRD AVENUE 24TH FLOOR NEW YORK, NY 10017 (212) 792-2600

ALTHOUGH ALL INFORMATION REGARDING PROPERTY FOR SALE, RENTAL OR FINANCING IS FROM SOURCES DEEMED RELIABLE SUCH INFORMATION HAS NOT BEEN VERIFIED, AND NO EXPRESS REPRESENTATION IS MADE NOR IS ANY TO BE IMPLIED AS TO THE ACCURACY THEREOF, AND IT IS SUBMITTED SUBJECT TO ERRORS, OMISSIONS, CHANGE OF PRICE, RENTAL OR OTHER CONDITIONS, PRIOR SALE, LEASE OR FINANCING, OR WITHDRAWAL WITHOUT NOTICE.

### **KEY FACTS**

15,329

Population



Average Household Size 40.9

Median Age

\$107,182

Median Household Income

## **BUSINESS**



1,083

**Total Businesses** 

Services



9,522

Total Employees

#### **EMPLOYMENT**



#### AVERAGE HOUSEHOLD INCOME



**AGGREGATE SPENDING** 



\$1,415,693,934

**Annual Budg