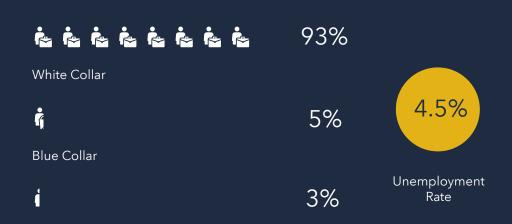

SUMMARY**

244 W 23rd St, New York, New York, 10011

## TRADE AREA

Walk Time of 5 Minutes



## WINICK REALTY GROUP

655 THIRD AVENUE 24TH FLOOR NEW YORK, NY 10017 (212) 792-2600

ALTHOUGH ALL INFORMATION REGARDING PROPERTY FOR SALE, RENTAL OR FINANCING IS FROM SOURCES DEEMED RELIABLE SUCH INFORMATION HAS NOT BEEN VERIFIED, AND NO EXPRESS REPRESENTATION IS MADE NOR IS ANY TO BE IMPLIED AS TO THE ACCURACY THEREOF, AND IT IS SUBMITTED SUBJECT TO ERRORS, OMISSIONS, CHANGE OF PRICE, RENTAL OR OTHER CONDITIONS, PRIOR SALE, LEASE OR FINANCING, OR WITHDRAWAL WITHOUT NOTICE.

### **KEY FACTS**

15,329

Population



Average Household Size 40.9

Median Age

\$107,182

Median Household Income

## **BUSINESS**



1,083

**Total Businesses** 

Services



9,522

Total Employees

#### **EMPLOYMENT**



#### AVERAGE HOUSEHOLD INCOME



**AGGREGATE SPENDING** 



\$1,415,693,934

**Annual Budget Expenditures** (Including Retail)



\$418,148,510

Retail Expenditures

#### TOTAL CONSUMER SPENDING BY CATEGORY



Food



\$37,274,395 Apparel & Services



Personal Care Products & Services