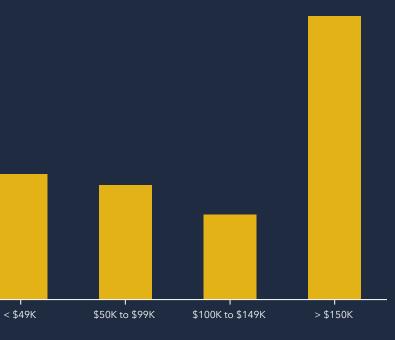

|
| 🔄 🏝 🏝 🏝 🏝 🏝 🏝                                            | 88%                                                 | ا<br>\$239                      |
| ġ                                                        | 4% 6.3%                                             |                                 |
| Blue Collar                                              | Unemployment<br><b>9%</b> Rate                      |                                 |
| Services                                                 |                                                     | \$79<br>Entertair               |
|                                                          |                                                     |                                 |

**KEY FACTS** 

#### AVERAGE HOUSEHOLD INCOME



#### AGGREGATE SPENDING







# \$563,865,112

Budget Expenditures Including Retail)

**Retail Expenditures** 

#### OTAL CONSUMER SPENDING BY CATEGORY



### 9,679,045 Food



**Entertainment & Recreation** 





Services