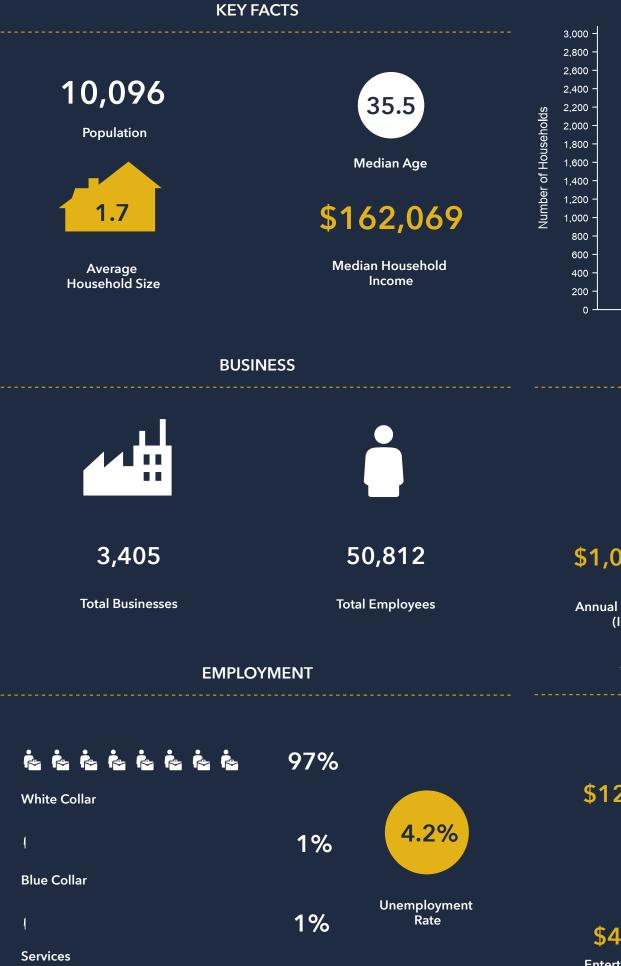

### AVERAGE HOUSEHOLD INCOME

#### AGGREGATE SPENDING

Annual Budget Expenditures (Including Retail) **Retail Expenditures** 

### \$127,470,957 Food

**Apparel & Services** 