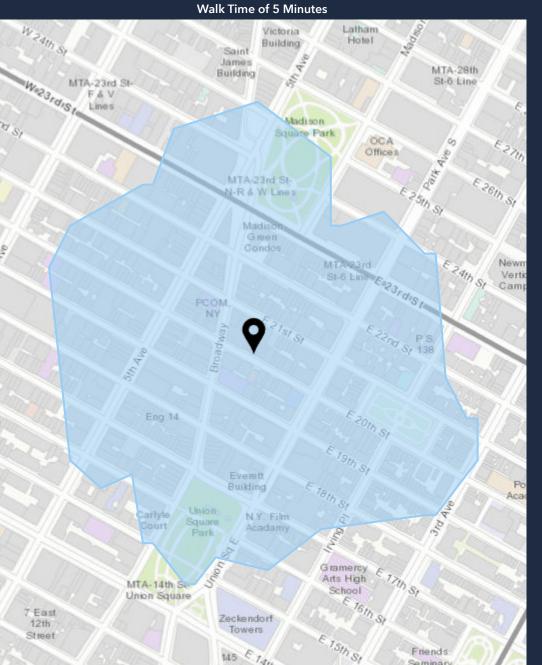

# **DEMOGRAPHIC SUMMARY**

29 E 20th St, New York, New York, 10003

## TRADE AREA