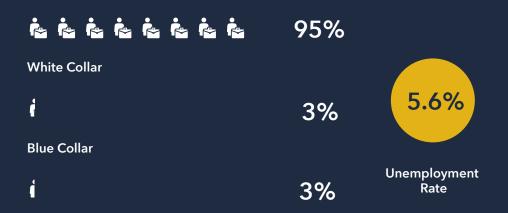

FROM SOURCES DEEMED RELIABLE SUCH INFORMATION HAS NOT BEEN VERIFIED, AND NO EXPRESS REPRESENTATION IS MADE NOR IS ANY TO BE IMPLIED AS TO THE ACCURACY THEREOF, AND IT IS SUBMITTED SUBJECT TO ERRORS, OMISSIONS, CHANGE OF PRICE, RENTAL OR OTHER CONDITIONS, PRIOR SALE, LEASE OR FINANCING, OR WITHDRAWAL WITHOUT NOTICE.

## **KEY FACTS**

## 17,070

**Population** 



Average Household Size

# 33.2

Median Age

\$151,923

Median Household Income

# 4,000 - 3,000 - 2,000 - 1,000 - < \$49K \$50K to \$99K \$100K to \$149K > \$150K

AVERAGE HOUSEHOLD INCOME

## AGGREGATE SPENDING

## **BUSINESS**



4,472

**Total Businesses** 

Services



58,607

**Total Employees** 



\$1,632,381,040

Annual Budget Expenditures (Including Retail)



\$453,235,503

**Retail Expenditures** 

### **EMPLOYMENT**



## TOTAL CONSUMER SPENDING BY CATEGORY



\$196,255,889

FOO





\$63,688,632
Entertainment & Recreation



Personal Care Products & Services