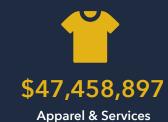

## AGGREGATE SPENDING

## TOTAL CONSUMER SPENDING BY CATEGORY

\$196,255,889

FOO

\$63,688,632
Entertainment & Recreation

Personal Care Products & Services