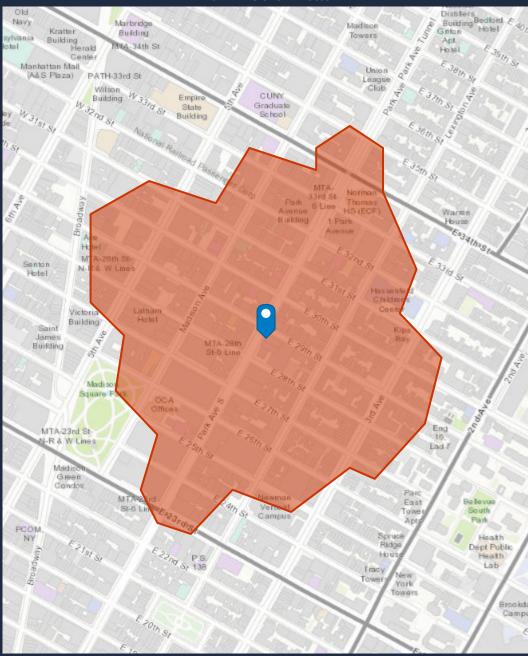

## **TRADE AREA**

Walk Time of 5 Minutes

## **DEMOGRAPHIC SUMMARY**

419 Park Ave S, New York, New York, 10016