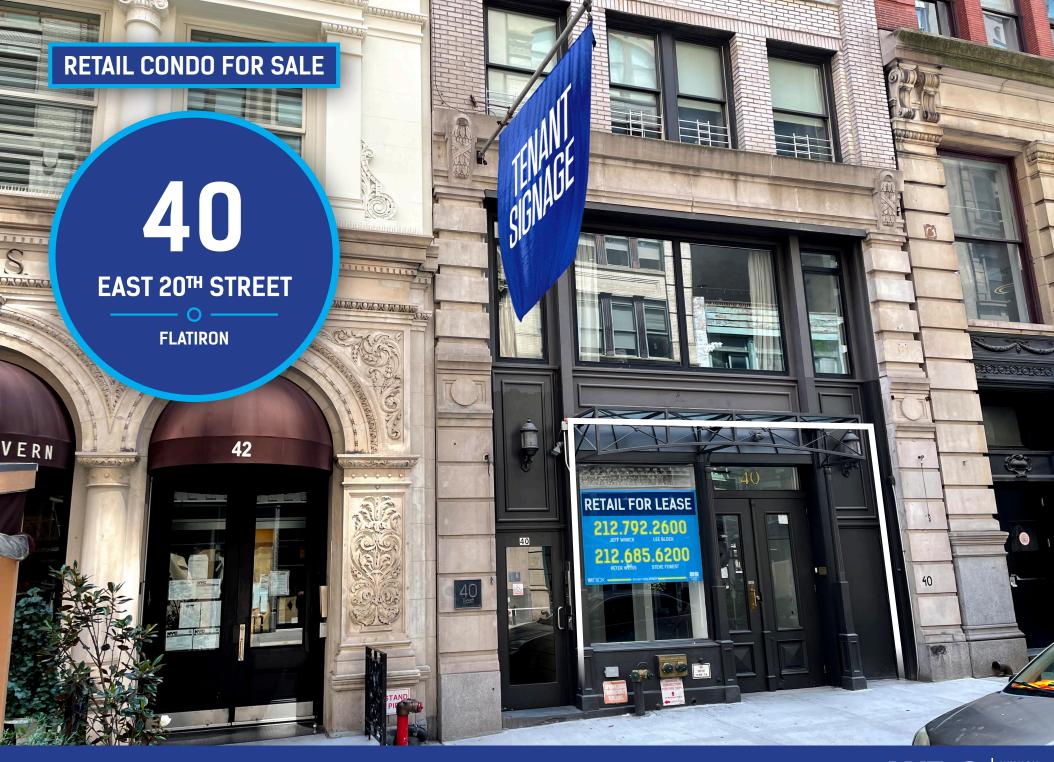

# 40 East 20th Street

NEW YORK, NY 10003

| Between Park Avenue South & Broadway |

## FRONTAGE

25' on East 20th Street

#### COMMENTS

Ideal purchase opportunity for an owner/restaurant operator.

Best restaurant block in the city-SUGARFISH, Gramercy

Tavern, Francis & Staub, il Mulino, Mari Vanna, Rezdora, among others

Walking distance to Union Square subway station