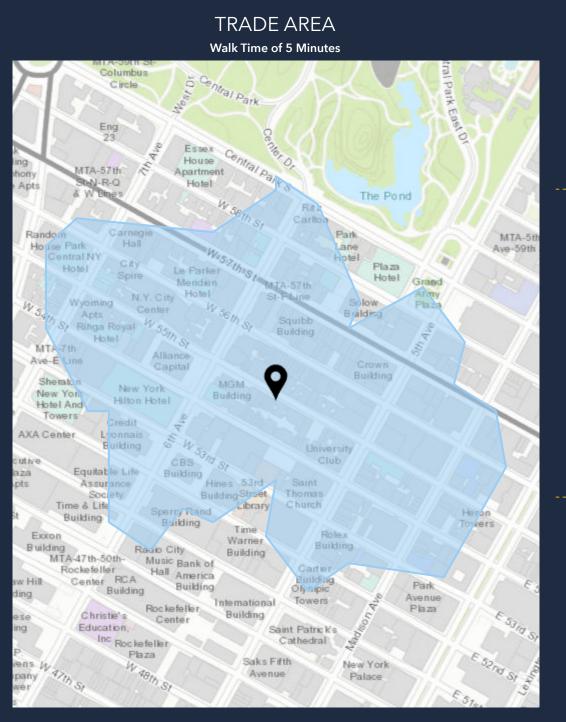

## DEMOGRAPHIC SUMMARY

44 W 55th St, New York, New York, 10019

| Ke<br>A, 579<br>Population       | ey facts<br>47.5<br>Median Age<br>\$155,414<br>Median Household | 1.300 -<br>1.200 -<br>1.100 -<br>1.000 -<br>900 -<br>800 -<br>800 -<br>700 -<br>600 -<br>500 -<br>300 -<br>200 -<br>100 -<br>0 |
|----------------------------------|-----------------------------------------------------------------|--------------------------------------------------------------------------------------------------------------------------------|
| В                                | USINESS                                                         |                                                                                                                                |
|                                  |                                                                 |                                                                                                                                |
| 3,720                            | 89,352                                                          | \$46                                                                                                                           |
| Total Businesses                 | Total Employees                                                 | Annual E<br>(In                                                                                                                |
| EMF                              | PLOYMENT                                                        |                                                                                                                                |
|                                  | 97%                                                             | <u>م</u>                                                                                                                       |
| White Collar<br>Í<br>Blue Collar | 2% 3.1%                                                         | \$54                                                                                                                           |
| <br>Services                     | Unemployment<br>1% Rate                                         | \$1<br>Enterta                                                                                                                 |