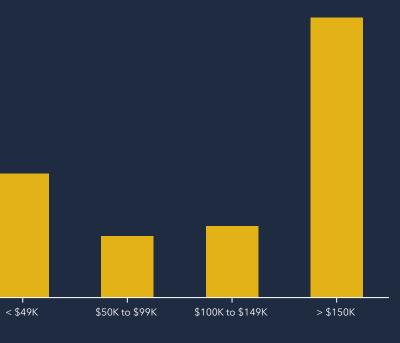

|
|                                  | 97%                                                             | <u>م</u>                                                                                                                       |
| White Collar<br>Í<br>Blue Collar | 2% 3.1%                                                         | \$54                                                                                                                           |
| <br>Services                     | Unemployment<br>1% Rate                                         | \$1<br>Enterta                                                                                                                 |

### AVERAGE HOUSEHOLD INCOME



#### AGGREGATE SPENDING





# 67,211,230



Budget Expenditures ncluding Retail)

**Retail Expenditures** 

## TOTAL CONSUMER SPENDING BY CATEGORY



Food