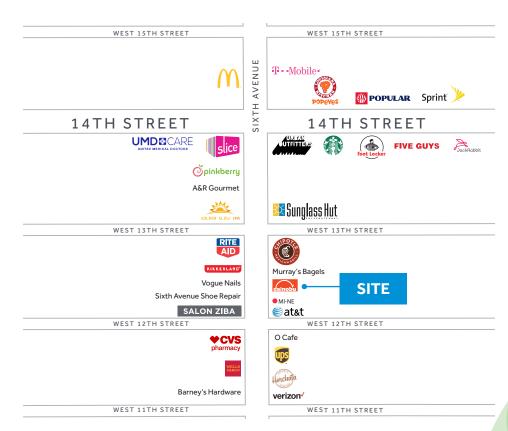

**AVAILABILITY** 

**FRONTAGE** 

2ND FLOOR

610 SF

19 FT

- GREAT SECOND FLOOR LOCATION IN THE HEART OF GREENWICH VILLAGE
- CLOSE PROXIMITY TO THE 14TH STREET SUBWAY STATION

 CHIPOTLE, MURRAY BAGELS, DAINOBU, AT&T, RITE AID, LENSCRAFTERS, CVS, WELLS FARGO, VERIZON, LAVAAN, UPS STORE, SHAKESPEARE & CO, INVITE HEALTH, NEW YORK SPORTS CLUB AND MOSCOT