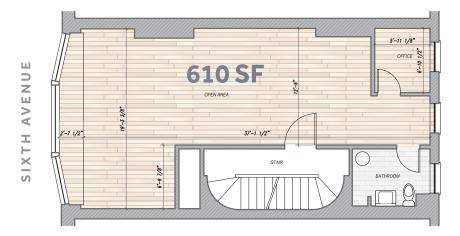

**AVAILABILITY** 

**FRONTAGE** 

2ND FLOOR

610 SF

19 FT

- GREAT SECOND FLOOR LOCATION IN THE HEART OF GREENWICH VILLAGE
- CLOSE PROXIMITY TO THE 14TH STREET SUBWAY STATION

 CHIPOTLE, MURRAY BAGELS, DAINOBU, AT&T, RITE AID, LENSCRAFTERS, CVS, WELLS FARGO, VERIZON, LAVAAN, UPS STORE, SHAKESPEARE & CO, INVITE HEALTH, NEW YORK SPORTS CLUB AND MOSCOT