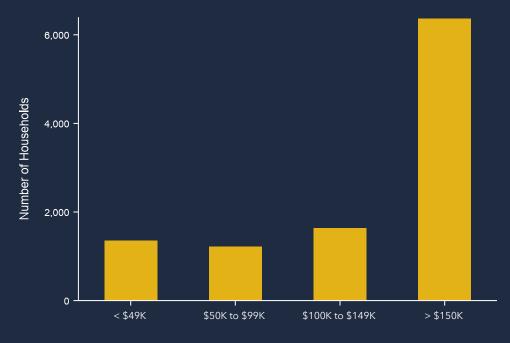

### **AVERAGE HOUSEHOLD INCOME**

AGGREGATE SPENDING

\$2,250,266,112

Annual Budget Expenditures (Including Retail)

\$622,888,587

Retail Expenditures