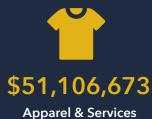

### AGGREGATE SPENDING

TOTAL CONSUMER SPENDING BY CATEGORY

**BUSINESS** 

1,201

**Total Businesses** 

12,283

**Total Employees** 

5,000 -