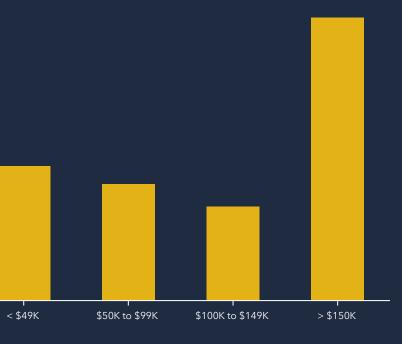

|
| é                                                                                                                                    | Unemployment<br><b>3%</b> Rate                      | \$40                                                                                                                                       |
| Services                                                                                                                             |                                                     | Entertai                                                                                                                                   |

#### AVERAGE HOUSEHOLD INCOME



### AGGREGATE SPENDING





# 29,040,654

# \$301,188,380

Budget Expenditures cluding Retail)

**Retail Expenditures** 

#### FOTAL CONSUMER SPENDING BY CATEGORY



1,336,962 Food







Services