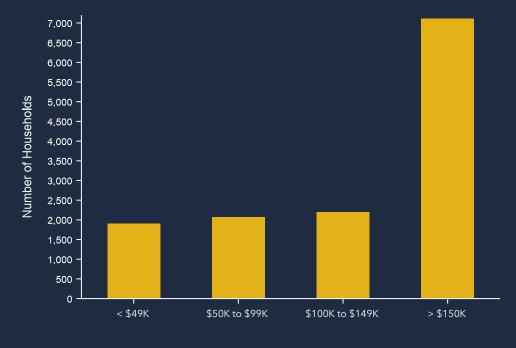

York, 10038

## **TRADE AREA**

Walk Time of 5 Minutes



## **WINICK REALTY GROUP**

655 THIRD AVENUE 24TH FLOOR NEW YORK, NY 10017 (212) 792-2600

ALTHOUGH ALL INFORMATION REGARDING PROPERTY FOR SALE, RENTAL OR FINANCING IS FROM SOURCES DEEMED RELIABLE SUCH INFORMATION HAS NOT BEEN VERIFIED, AND NO EXPRESS REPRESENTATION IS MADE NOR IS ANY TO BE IMPLIED AS TO THE ACCURACY THEREOF, AND IT IS SUBMITTED SUBJECT TO ERRORS, OMISSIONS, CHANGE OF PRICE, RENTAL OR OTHER CONDITIONS, PRIOR SALE, LEASE OR FINANCING, OR WITHDRAWAL WITHOUT NOTICE.

## **KEY FACTS**

# 25,886

Population



Average Household Size

# 33.2

Median Age

\$159,101

Median Household Income



4,866

**Total Businesses** 



117,957

**Total Employees** 

## **EMPLOYMENT**

**BUSINESS** 



## **AVERAGE HOUSEHOLD INCOME**



## **AGGREGATE SPENDING**



\$2,466,526,059

Annual Budget Expenditures (Including Retail)



\$726,006,213

**Retail Expenditures** 

### TOTAL CONSUMER SPENDING BY CATEGORY



\$291,219,308

FOO







**Services** 

Entertainment & Recreation Personal Care Products &