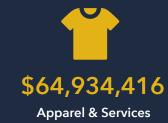

## AGGREGATE SPENDING

### TOTAL CONSUMER SPENDING BY CATEGORY

\$266,818,884

Foo

\$88,984,001

**Entertainment & Recreation** 

Personal Care Products & Services