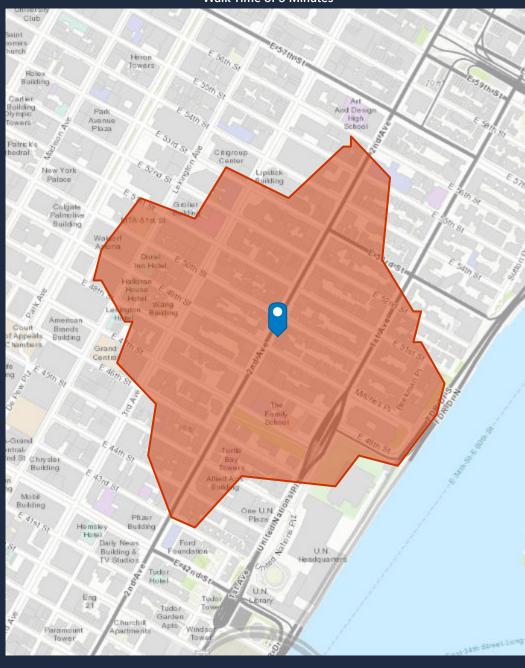

# **DEMOGRAPHIC SUMMARY**

930 2nd Ave, New York, New York, 10022

# **TRADE AREA**

Walk Time of 5 Minutes



# WINICK REALTY GROUP

655 THIRD AVENUE 24TH FLOOR NEW YORK, NY 10017 (212) 792-260

ALTHOUGH ALL INFORMATION REGARDING PROPERTY FOR SALE, RENTAL OR FINANCING IS FROM SOURCES DEEMED RELIABLE SUCH INFORMATION HAS NOT BEEN VERIFIED, AND NO EXPRESS REPRESENTATION IS MADE NOR IS ANY TO BE IMPLIED AS TO THE ACCURACY THEREOF, AND IT IS SUBMITTED SUBJECT TO ERRORS, OMISSIONS, CHANGE OF PRICE, RENTAL OR OTHER CONDITIONS, PRIOR SALE, LEASE OR FINANCING, OR WITHDRAWAL WITHOUT NOTICE.

## **KEY FACTS**

19,317

Population



Average Household Size 40.7

Median Age

\$167,770

Median Household Income

# 8,000 - 4,000 - 2,000 - 2,000 - 2,49K \$50K to \$99K \$100K to \$149K > \$150K

**AVERAGE HOUSEHOLD INCOME** 

## AGGREGATE SPENDING

## **BUSINESS**



2,780

**Total Businesses** 

Services



45,3