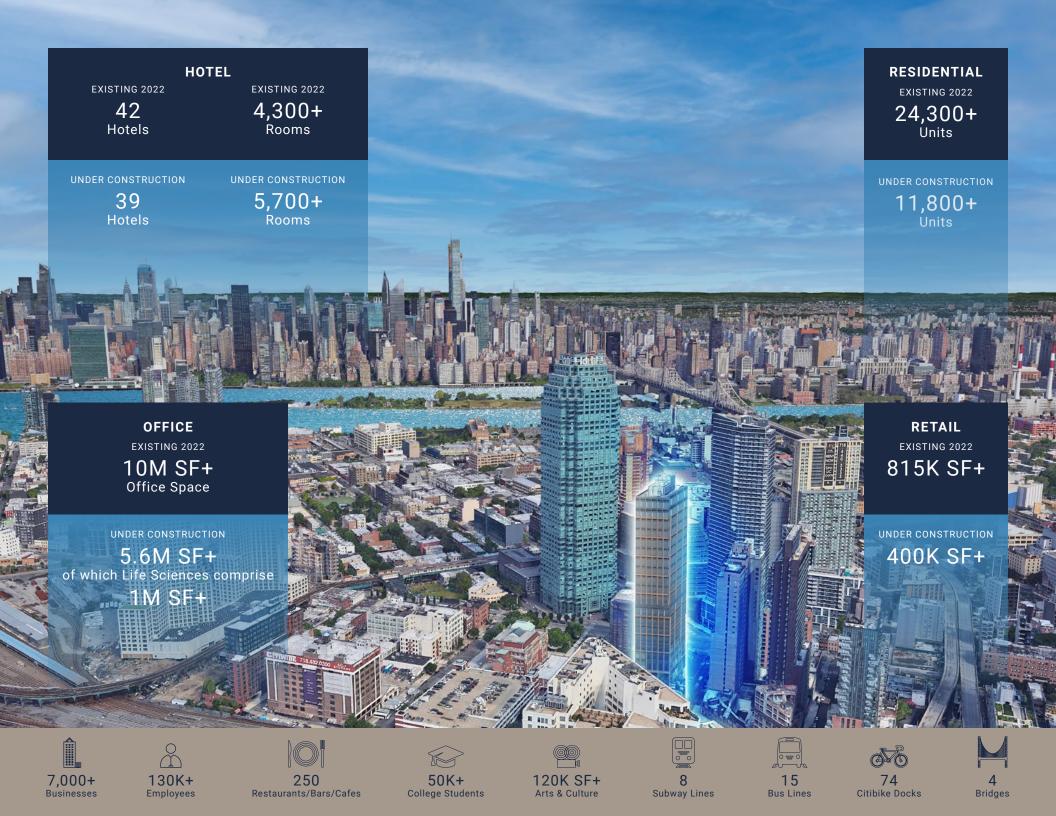

#### **PROPERTY FEATURES**

- 8 Court Square sits directly across from the iconic Court Square Park and Long Island City Courthouse yet is just steps away from the main retail thoroughfare of Jackson Avenue and the Court Square Subway. This property offers a uniquely elegant and calm location befitting a café with tremendous access to the significant local residential and office populations.
- The area has recently attracted several well-known national retailers, including Target, Trader Joe's and Sweetgreen, yet remains very underserved by retail and especially food and beverage locations of distinction
- More than 35,000 residential units have been recently delivered or are currently under construction in Long Island City which, in addition to the 10 million square feet of office space in the neighborhood, provides a significant installed base of customers
- Proximity to significant residential and office populations, as well as student populations at LaGuardia Community College and cultural venues such as PS1, provides unique opportunity for successful breakfast, lunch and dinner services as well as ongoing opportunities for both on premise and takeaway sales of beverages and food.