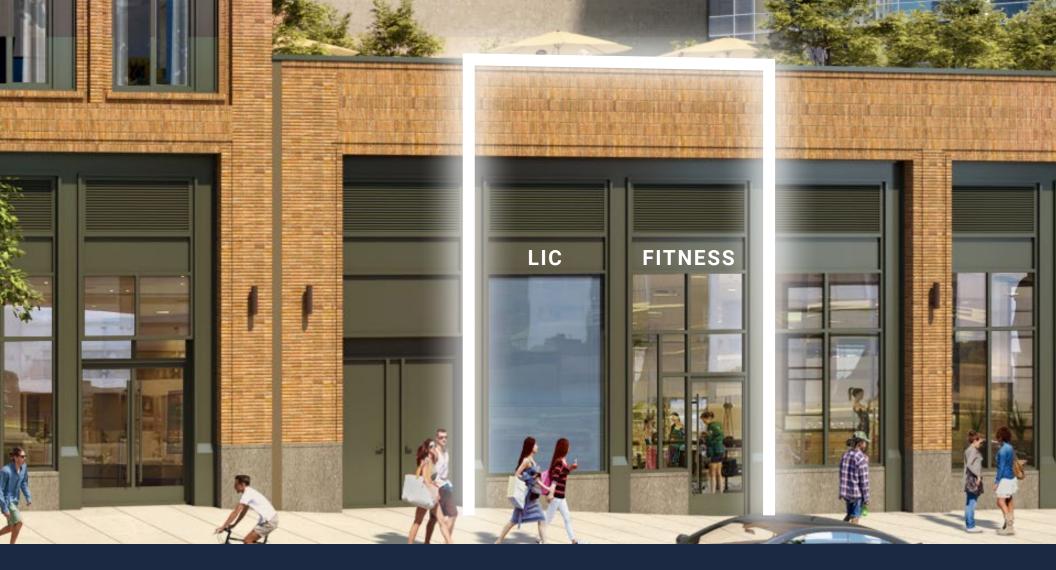

### PROPERTY OVERVIEW

**Ground Floor** 

Lower Level

Frontage

991 SF

5,109 SF

15 FT

Ceiling Height

Ceiling Height

Condition

~16-20 FT

~12 FT

White Box

### PROPERTY OVERVIEW

**Ground Floor** 

**Lower Level** 

Frontage

991 SF

5,109 SF

15 FT

Ceiling Height