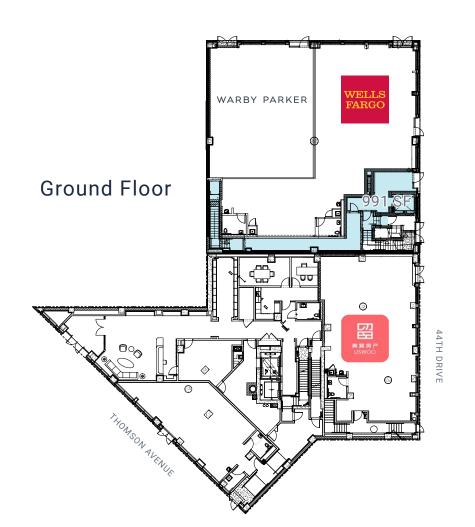

### PROPERTY OVERVIEW

**Ground Floor** 

Lower Level

Frontage

991 SF

5,109 SF

15 FT

Ceiling Height

Ceiling Height

Condition

~16-20 FT

~12 FT

White Box