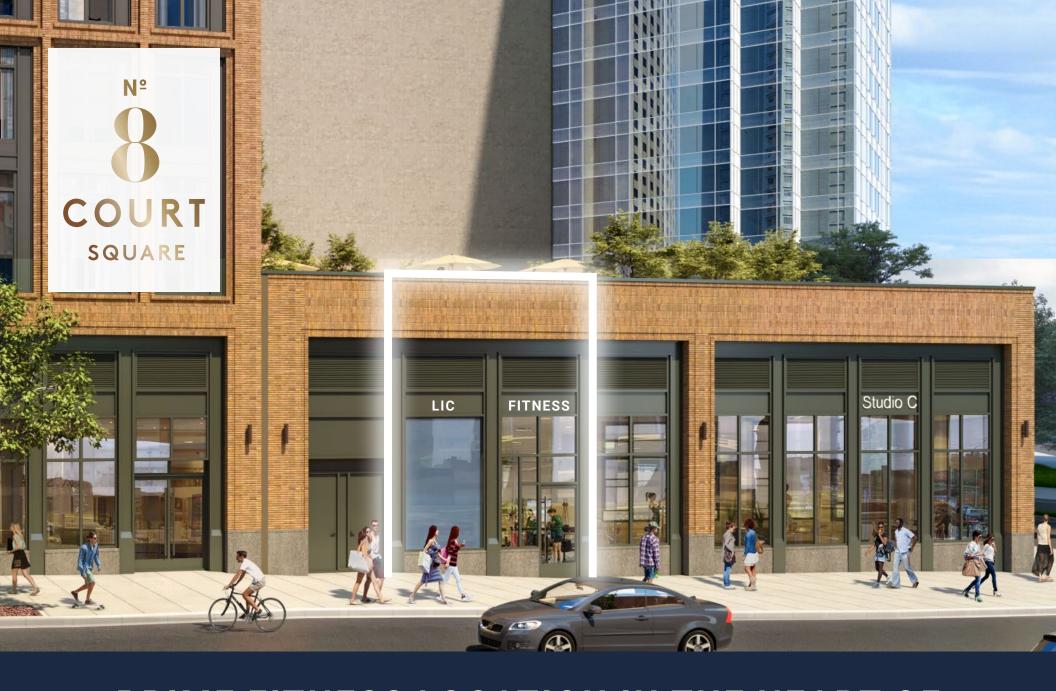

# PRIME FITNESS LOCATION IN THE HEART OF LONG ISLAND CITY

#### **PROPERTY FEATURES**

- 8 Court Square sits directly across from the iconic Court Square Park and Long Island City Courthouse yet is just steps away from the main retail thoroughfare of Jackson Avenue and the Court Square Subway. This property offers a uniquely elegant and calm location befitting a café with tremendous access to the significant local residential and office populations.
- The area has recently attracted several well-known national retailers, including Target, Trader Joe's and Sweetgreen, yet remains very underserved by retail and especially food and beverage locations of distinction
- More than 35,000 residential units have been recently delivered or are currently under construction in Long Island City which, in addition to the 10 million square feet of office space in the neighborhood, provides a significant installed base of customers
- Proximity to significant residential and office populations, as well as student populations at LaGuardia Community College and cultural venues such as PS1, provides unique opportunity for successful breakfast, lunch and dinner services as well as ongoing opportunities for both on premise and takeaway sales of beverages and food.

### **HIGHLIGHTS**

- At the base of a brand new 157-unit luxury rental building
- Situated adjacent to the building lobby and on a rare residential block
- · Prime location with multiple transportation arteries
- Just steps from the 😉 🤁 🕡 🕜 subway lines