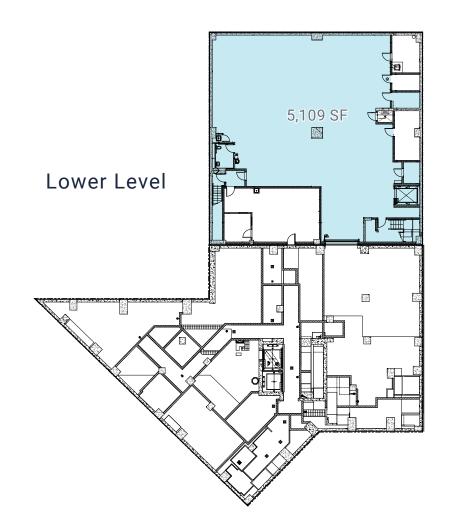

### PROPERTY OVERVIEW

**Ground Floor** 

**Lower Level** 

Frontage

991 SF

5,109 SF

15 FT

Ceiling Height

Ceiling Height

Condition

~16-20 FT

~12 FT

White Box