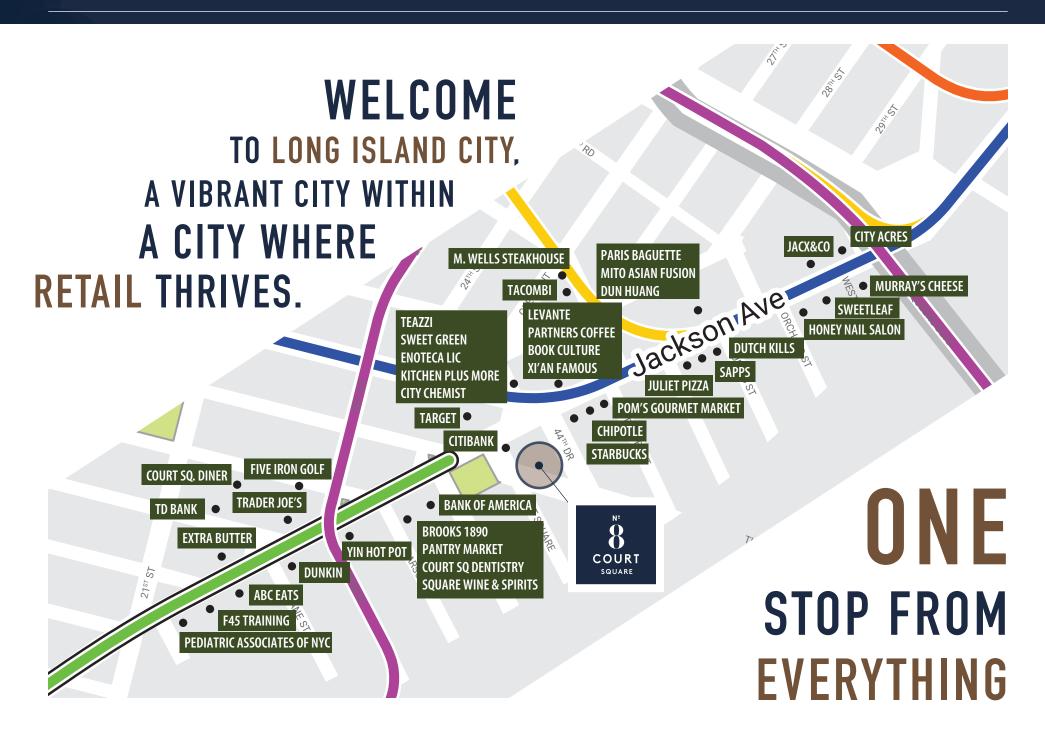

## COURT SQUARE, LONG ISLAND CITY AERIAL MAP

#### **PROPERTY FEATURES**

- 8 Court Square sits directly across from the iconic Court Square Park and Long Island City Courthouse yet is just steps away from the main retail thoroughfare of Jackson Avenue and the Court Square Subway. This property offers a uniquely elegant and calm location befitting a café with tremendous access to the significant local residential and office populations.
- The area has recently attracted several well-known national retailers, including Target, Trader Joe's and Sweetgreen, yet remains very underserved by retail and especially food and beverage locations of distinction
- More than 35,000 residential units have been recently delivered or are currently under construction in Long Island City which, in addition to the 10 million square feet of office space in the neighborhood, provides a significant installed base of customers
- Proximity to significant residential and office populations, as well as student populations at LaGuardia Community College and cultural venues such as PS1, provides unique opportunity for successful breakfast, lunch and dinner services as well as ongoing opportunities for both on premise and takeaway sales of beverages and food.