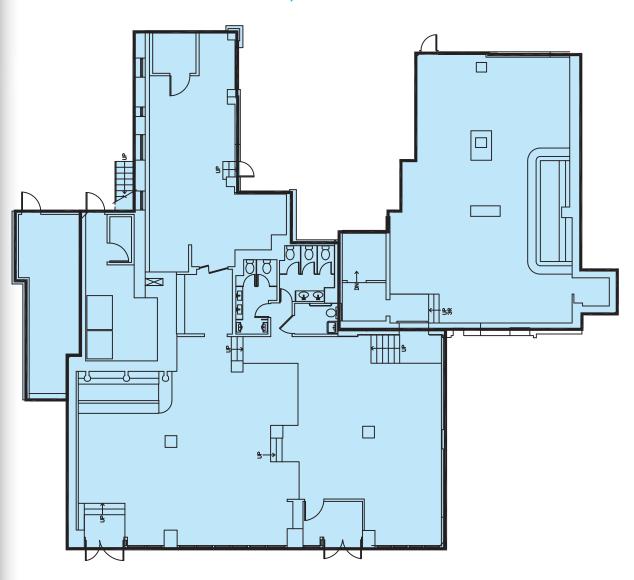

# 2276 12<sup>th</sup> avenue

**NEW YORK, NY 10027** 

At the intersection of West 125th, St. Clair Place and

12th Avenue

SIZE (approx.)\*

Ground Floor 4,793 SF

Basement

1,000 SF

**FRONTAGE** 

40' on 12th Avenue

**POSSESSION** 

ASKING PRICE
Upon Request

**Immediate** 

GROUND FLOOR
4,793 SF

St. Clair Place

FOR MORE INFORMATION, PLEASE CONTACT EXCLUSIVE AGENTS: