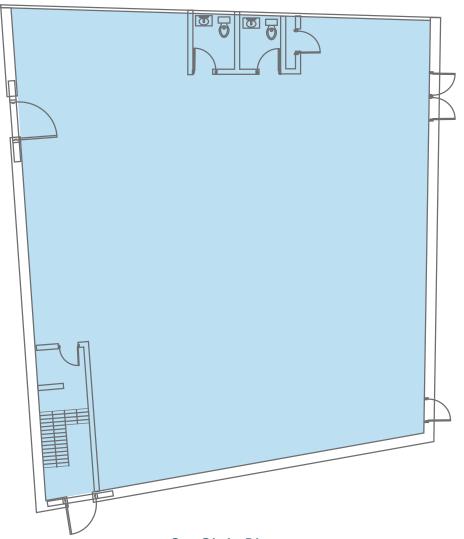

### **NEW YORK, NY 10027**

Between 119th and 120th Streets

SIZE (approx.)\*

Ground Floor 5,614 SF

### **FRONTAGE**

60' on Amsterdam Avenue

**POSSESSION** 

**ASKING PRICE** 

**Immediate** 

**Upon Request** 

### GROUND FLOOR 5,614 SF

**AMSTERDAM AVENUE** 