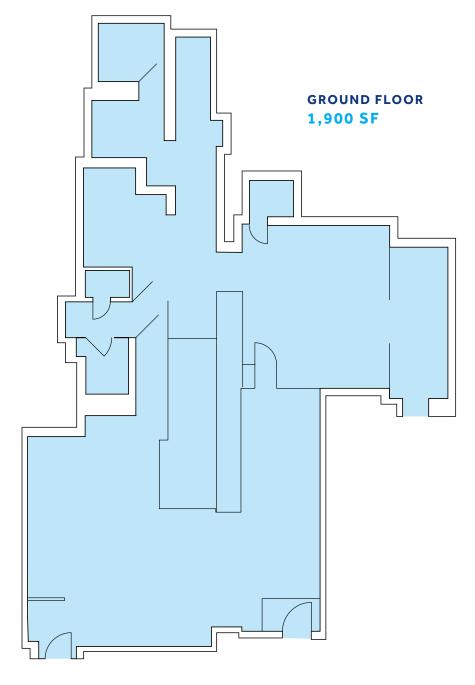

# 1187 AMSTERDAM

**NEW YORK, NY 10027** 

Between 118th and 119th Streets

SIZE (approx.)\*

Ground Floor 1,900 SF