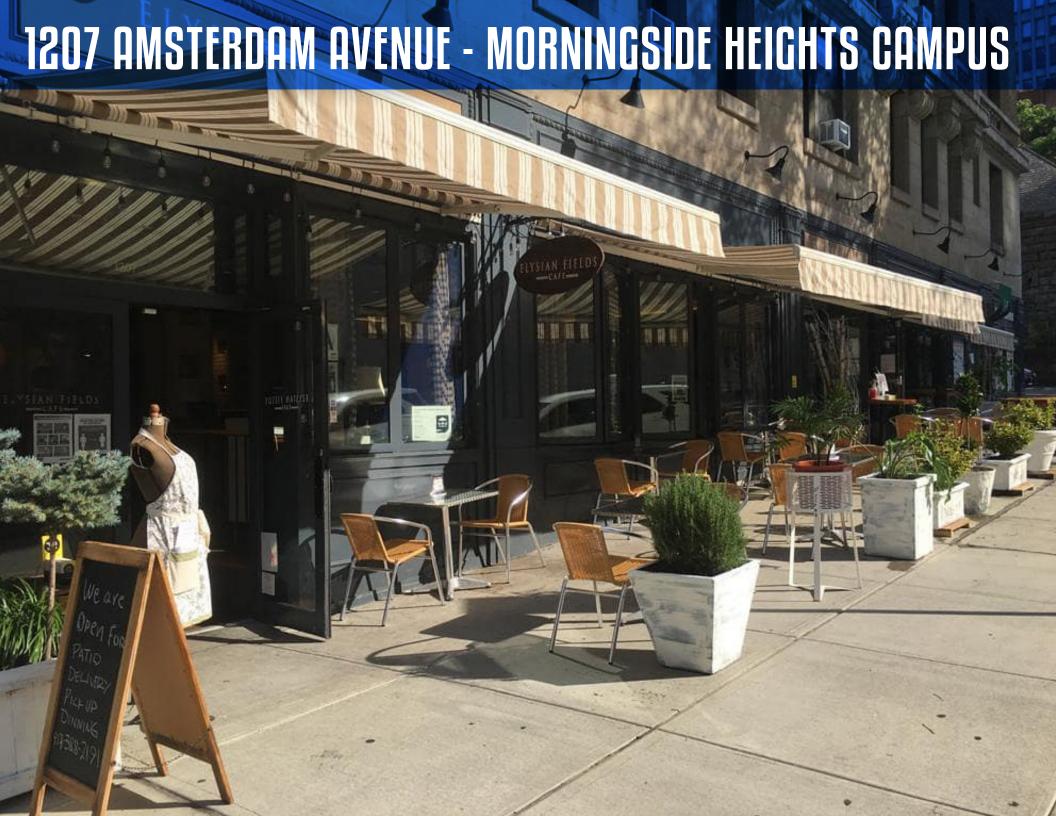

# 1207 AMSTERDAM

### **NEW YORK, NY 10027**

Between 119th and 120th Streets

SIZE (approx.)\*

Ground Floor 5,614 SF

### COMMENTS

- •Built restaurant with Type 1 KX and hoods
- Formerly Elysian Fields Cafe
- Ample sidewalk seating