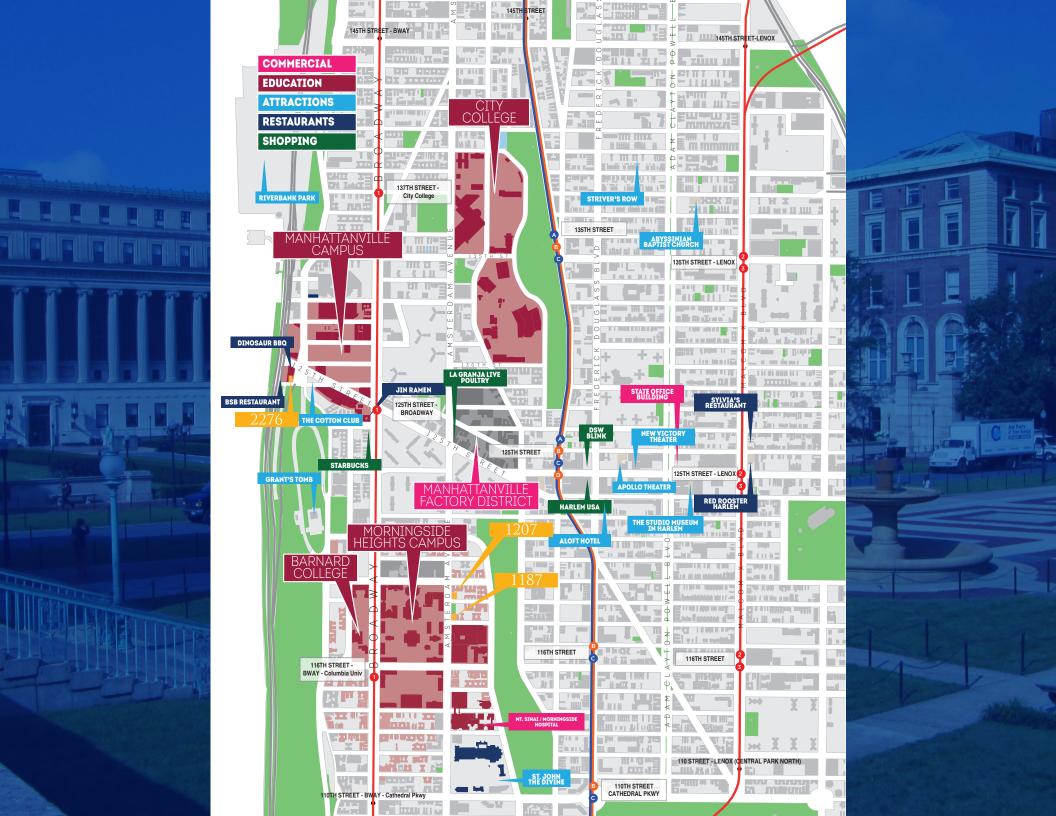

### MARKET DRIVERS

Columbia University, Barnard College, Union Theological Seminary, Manhattan School of Music, St. John the Divine, Bank Street College of Education, Mount Sinai Morningside Hospital, Morningside Park, 116th/Columbia University subway stop

### **NEIGHBORING TENANTS**

Shake Shack, Sweetgreen, Miznon, BanBan Shop, Fieldtrip, Sapps, Hex & Co, Loco Coco, Wu & Nussbaum, Community Food & Juice, Le Monde, Milano Market, Tom's Restaurant

**AMSTERDAM AVENUE** 

### **NEIGHBORING TENANTS**

Shake Shack, Sweetgreen, Miznon, Fieldtrip, Sapps, Ban Ban Shop, Hex & Co, Loco Coco, Wu & Nussbaum, Community Food & Juice, Le Monde, Milano Market, Tom's Restaurant

### COMMENTS

- •Built restaurant formerly occupied by Floridita
- Adjacent to Dinosaur BBQ and near Cotton Club, BSB restaurant and Riverside Park
- Across from Columbia University's Manhattanville campus and between City College and Columbia University's Morningside campus
- Manhattanville Campus: Jerome L. Greene Science Center, Lenfest Center for the Arts, Columbia Business School, Wallach Gallery, Prentiss Hall, Nash Hall, Studebaker Hall, The Forum and University Housing
- Distictive building with ample sidewalk seating
- M Zone