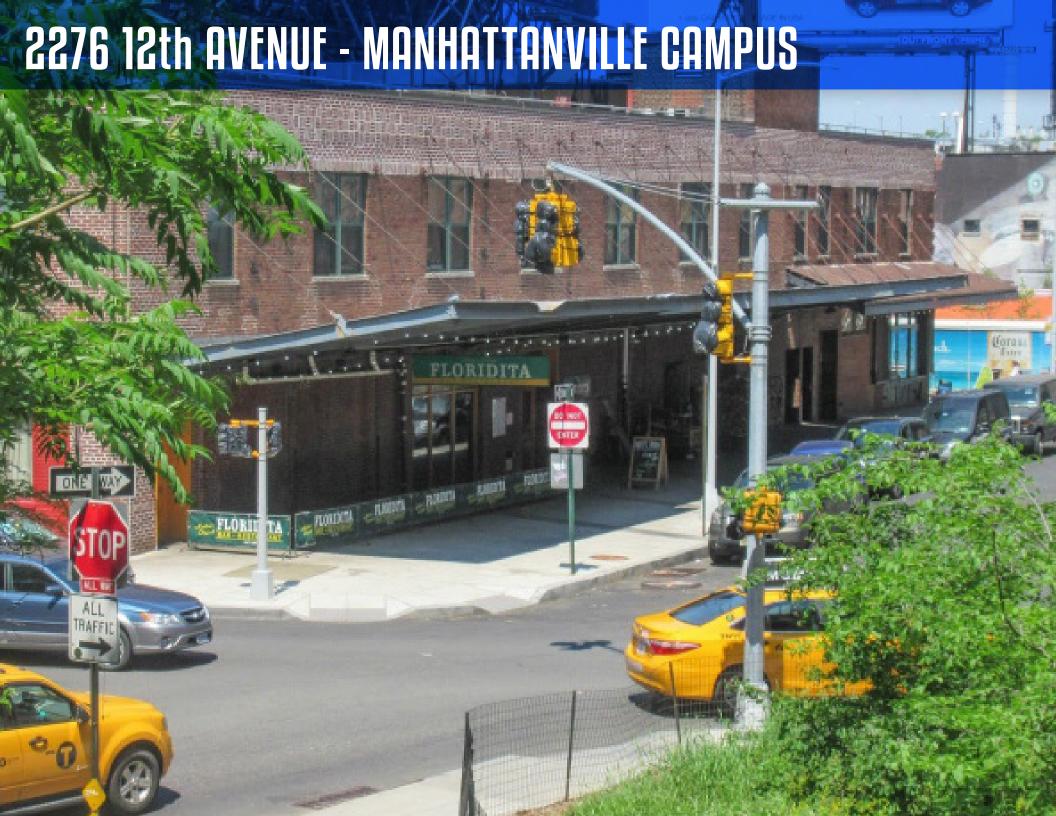

# 2276 12<sup>th</sup> avenue

**NEW YORK, NY 10027** 

At the intersection of West 125th, St. Clair Place and

12th Avenue

SIZE (approx.)\*

Ground Floor 4,793 SF

Basement

1,000 SF

### COMMENTS

- •Built restaurant formerly occupied by Floridita
- Adjacent to Dinosaur BBQ and near Cotton Club, BSB restaurant and Riverside Park
- Across from Columbia University's Manhattanville campus and between City College and Columbia University's Morningside campus
- Manhattanville Campus: Jerome L. Greene Science Center, Lenfest Center for the Arts, Columbia Business School, Wallach Gallery, Prentiss Hall, Nash Hall, Studebaker Hall, The Forum and University Housing
- Distictive building with ample sidewalk seating
- M Zone