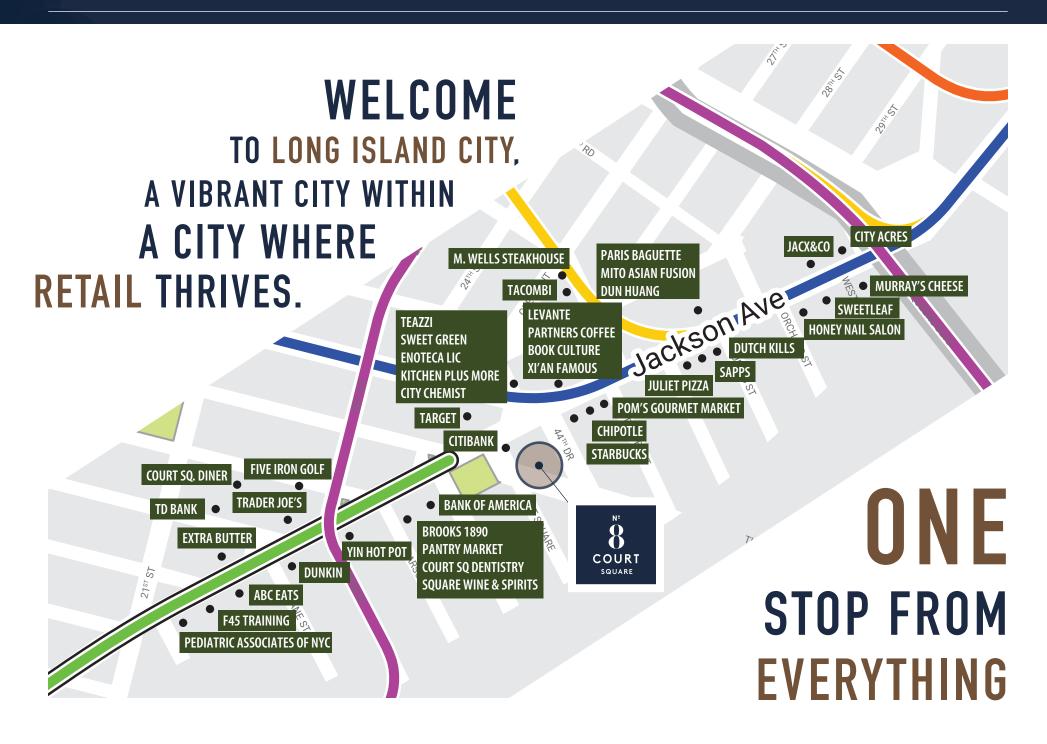

## COURT SQUARE, LONG ISLAND CITY AERIAL MAP

### **PROPERTY FEATURES**

- 8 Court Square sits directly across from the iconic Court Square Park and Long Island City Courthouse yet is just steps away from the main retail thoroughfare of Jackson Avenue and the Court Square Subway. This property offers a uniquely elegant and calm location befitting a café with tremendous access to the significant local residential and office populations.
- The area has recently attracted several well-known national retailers, including Target, Trader Joe's and Sweetgreen, yet remains very underserved by retail and especially food and beverage locations of distinction
- More than 35,000 residential units have been recently delivered or are currently under construction in Long Island City which, in addition to the 10 million square feet of office space in the neighborhood, provides a significant installed base of customers
- Proximity to significant residential and office populations, as well as student populations at LaGuardia Community College and cultural venues such as PS1, provides unique opportunity for successful breakfast, lunch and dinner services as well as ongoing opportunities for both on premise and takeaway sales of beverages and food.