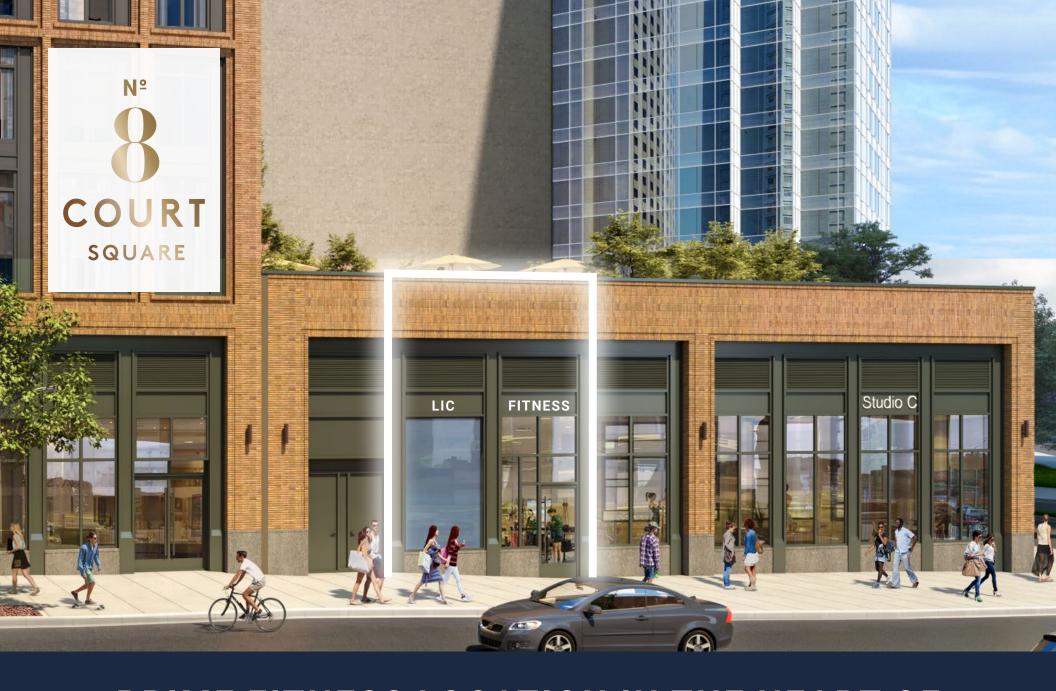

# PRIME FITNESS LOCATION IN THE HEART OF LONG ISLAND CITY

### **PROPERTY FEATURES**

- 8 Court Square sits directly across from the iconic Court Square Park and Long Island City Courthouse yet is just steps away from the main retail thoroughfare of Jackson Avenue and the Court Square Subway. This property offers a uniquely elegant and calm location befitting a café with tremendous access to the significant local residential and office populations.
- The area has recently attracted several well-known national retailers, including Target, Trader Joe's and Sweetgreen, yet remains very underserved by retail and especially food and beverage locations of distinction
- More than 35,000 residential units have been recently delivered or are currently under construction in Long Island City which, in addition to the 10 million square feet of office space in the neighborhood, provides a significant installed base of customers
- Proximity to significant residential and office populations, as well as student populations at LaGuardia Community College and cultural venues such as PS1, provides unique opportunity for successful breakfast, lunch and dinner services as well as ongoing opportunities for both on premise and takeaway sales of beverages and food.

#### **HIGHLIGHTS**

- At the base of a brand new 157-unit luxury rental building
- Situated adjacent to the building lobby and on a rare residential block
- · Prime location with multiple transportation arteries
- Just steps from the 😉 🤁 🕡 🕜 subway lines