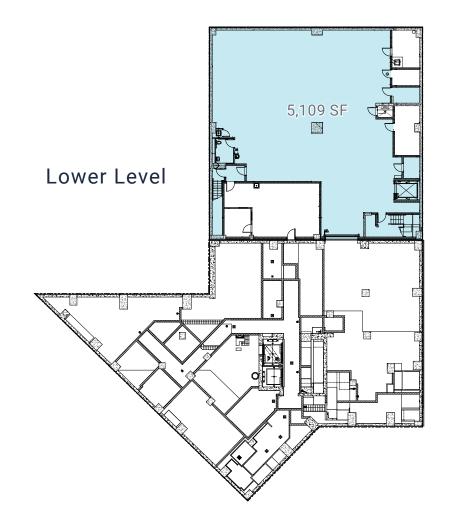

### PROPERTY OVERVIEW

**Ground Floor** 

Lower Level

Frontage

991 SF

5,109 SF

15 FT

Ceiling Height

Ceiling Height

Condition

~16-20 FT

~12 FT

White Box

### PROPERTY OVERVIEW

**Ground Floor** 

**Lower Level** 

Frontage

991 SF

5,109 SF

15 FT

Ceiling Height