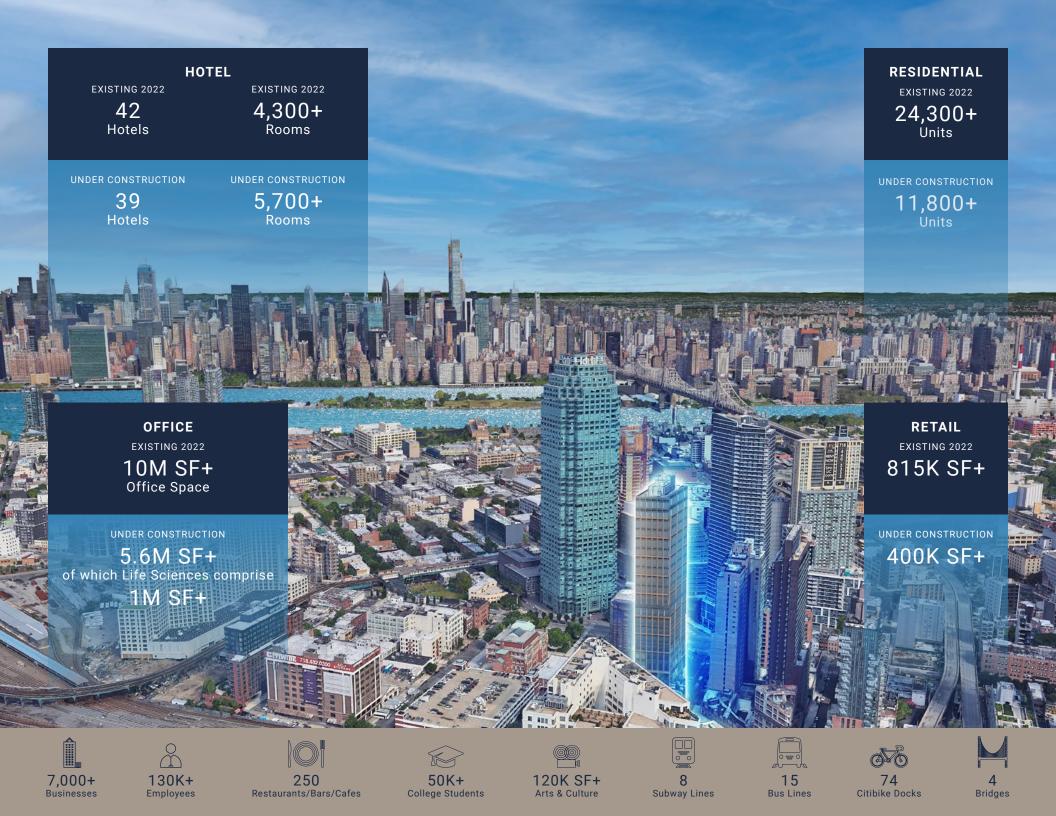

### **PROPERTY FEATURES**

- 8 Court Square sits directly across from the iconic Court Square Park and Long Island City Courthouse yet is just steps away from the main retail thoroughfare of Jackson Avenue and the Court Square Subway. This property offers a uniquely elegant and calm location befitting a café with tremendous access to the significant local residential and office populations.
- The area has recently attracted several well-known national retailers, including Target, Trader Joe's and Sweetgreen, yet remains very underserved by retail and especially food and beverage locations of distinction
- More than 35,000 residential units have been recently delivered or are currently under construction in Long Island City which, in addition to the 10 million square feet of office space in the neighborhood, provides a significant installed base of customers
- Proximity to significant residential and office populations, as well as student populations at LaGuardia Community College and cultural venues such as PS1, provides unique opportunity for successful breakfast, lunch and dinner services as well as ongoing opportunities for both on premise and takeaway sales of beverages and food.