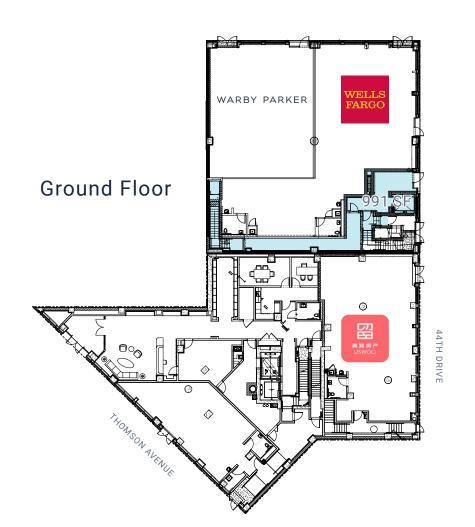

### PROPERTY OVERVIEW

**Ground Floor** 

Lower Level

Frontage

991 SF

5,109 SF

15 FT

Ceiling Height

Ceiling Height

Condition

~16-20 FT

~12 FT

White Box

### PROPERTY OVERVIEW

**Ground Floor** 

**Lower Level** 

Frontage

991 SF

5,109 SF

15 FT

Ceiling Height