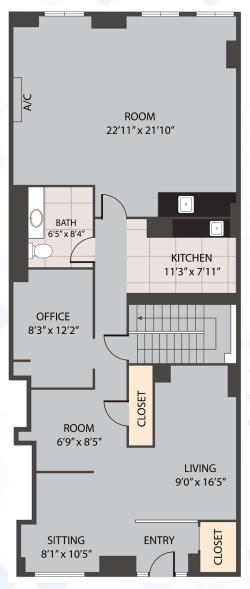

#### SIZE

| Ground Floor | 1,400 | SF |
|--------------|-------|----|
| Lower Level  | 680   | SF |

#### **CEILING HEIGHT**

| Ground Floor | 10 | FT |
|--------------|----|----|
| Lower Level  | 9  | FT |

## Ground Floor 1,400 SF