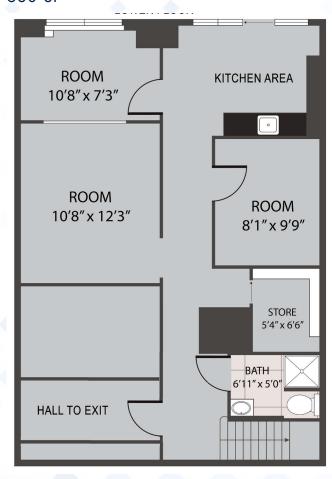

#### SIZE

| Ground Floor | 1,400 | SF |
|--------------|-------|----|
| Lower Level  | 680   | SF |

#### **CEILING HEIGHT**

| Ground Floor | 10 | FT |
|--------------|----|----|
| Lower Level  | 9  | FT |

### Lower Level 680 SF

Winick Realty Group LLC, Licensed Real Estate Brokers 655 Third Avenue, 24th Floor | New York, NY 10017 T 212.792.2600 | F 212.792.2660 | winick.com For more information, please contact our exclusive agents: