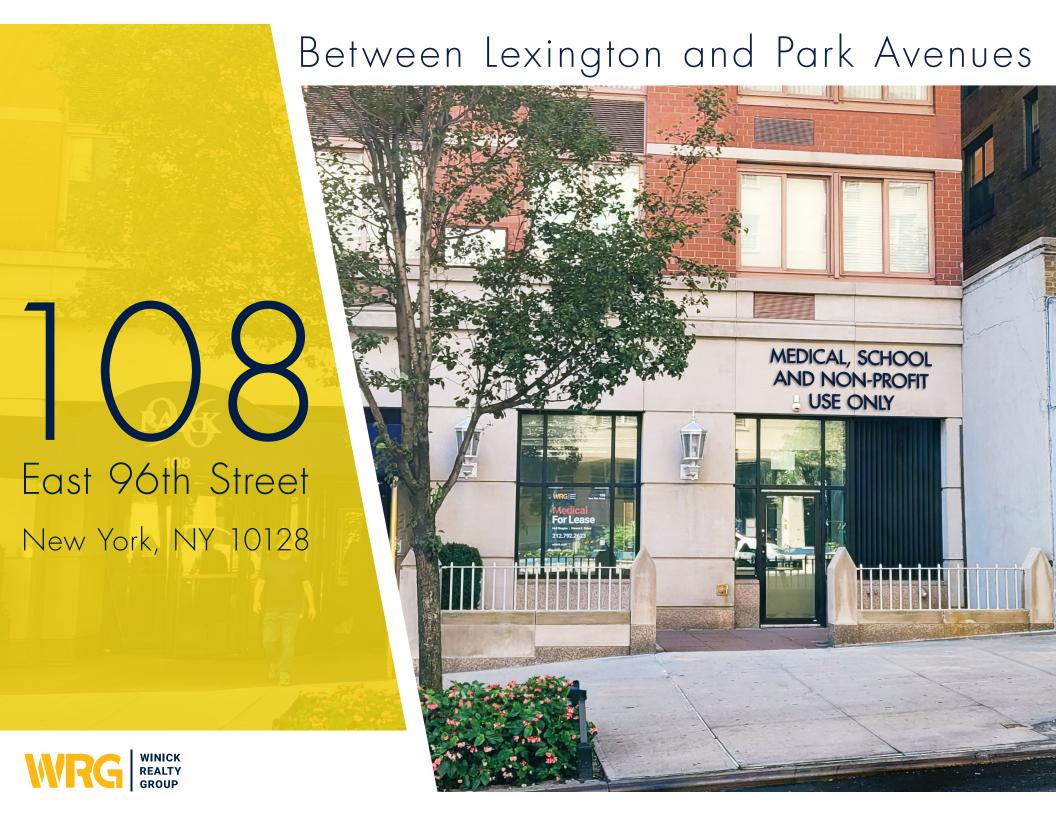

# 108 East 96th Street

New York, NY 10128

Between Lexington and Park Avenues

#### **COMMENTS**

- Located just steps away from all major transportation
- First time available in 15 years
- Medical, school and non-profit use only

#### **NEIGHBORS**

Mount Sinai Medical Center, City MD, CVS, Starbucks, Taco Bell, Duane Reade, Hunter College, Five Iron Golf, Joe and the Juice, Hess Radiology