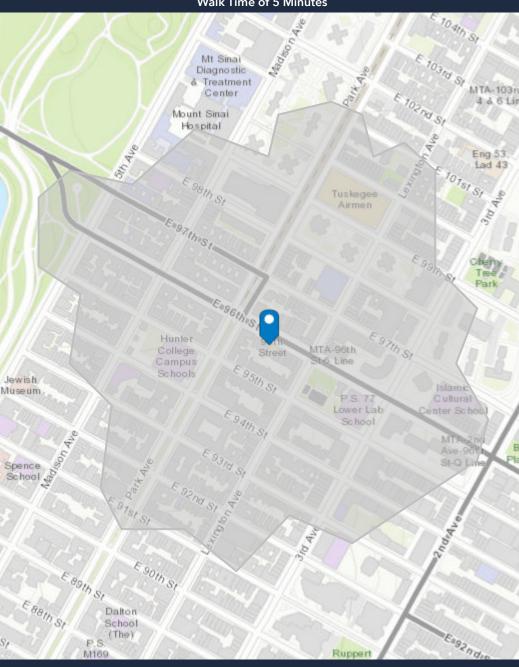

# **DEMOGRAPHIC SUMMARY**

108 E 96th St, New York, New York, 10128

### **TRADE AREA**

Walk Time of 5 Minutes