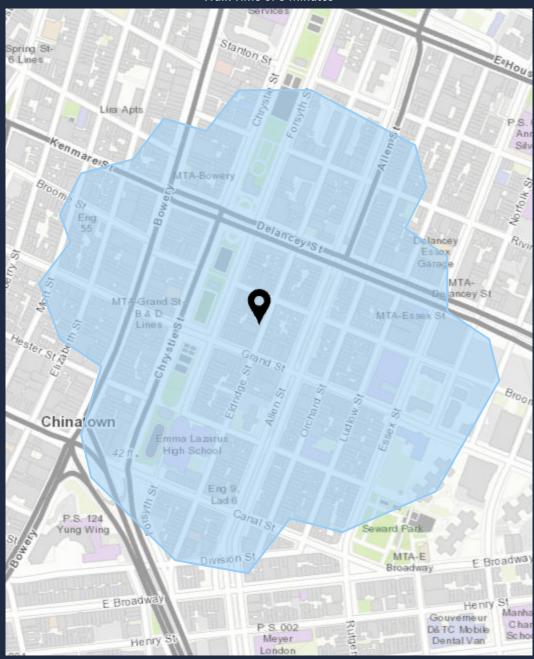

# **DEMOGRAPHIC SUMMARY**

109 Eldridge St, New York, New York, 10002

# TRADE AREA

Walk Time of 5 Minutes



# WINICK REALTY GROUP

655 THIRD AVENUE 24TH FLOOR NEW YORK, NY 10017 (212) 792-2600

ALTHOUGH ALL INFORMATION REGARDING PROPERTY FOR SALE, RENTAL OR FINANCING IS FROM SOURCES DEEMED RELIABLE SUCH INFORMATION HAS NOT BEEN VERIFIED, AND NO EXPRESS REPRESENTATION IS MADE NOR IS ANY TO BE IMPLIED AS TO THE ACCURACY THEREOF, AND IT IS SUBMITTED SUBJECT TO ERRORS, OMISSIONS, CHANGE OF PRICE, RENTAL OR OTHER CONDITIONS, PRIOR SALE, LEASE OR FINANCING, OR WITHDRAWAL WITHOUT NOTICE.

### **KEY FACTS**

17,675

Population



Average Household Size 39.7

Median Age

\$60,263

Median Household Income

#### 3,600 -3,400 3,200 3,000 2,800 2,600 2,400 2,200 2,000 1,800 1,600 1,400 1,200 1,000 800 600 400 -200 < \$49K \$50K to \$99K \$100K to \$149K > \$150K

AVERAGE HOUSEHOLD INCOME

**AGGREGATE SPEND