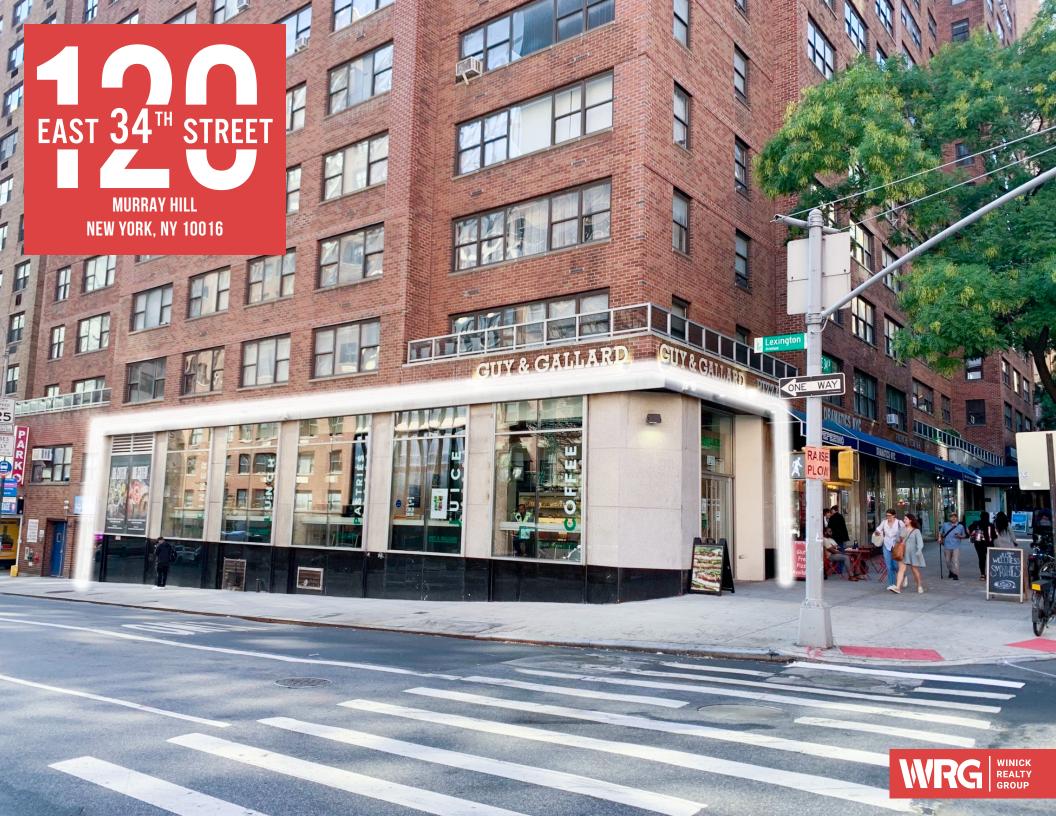

# **120** EAST 34<sup>TH</sup> STREET

SOUTHWEST CORNER OF LEXINGTON AVENUE AND  $34^{\text{TH}}$  street New York, NY 10016

## SIZE

GROUND FLOOR BASEMENT

1,575 SF (APPROX.) 1.000 SF (APPROX.)

### COMMENTS

- FULLY BUILT-OUT RESTAURANT SPACE
- FIRST TIME AVAILABLE IN 20 YEARS
- SPACE HAS OVER 75 FEET OF FRONTAGE