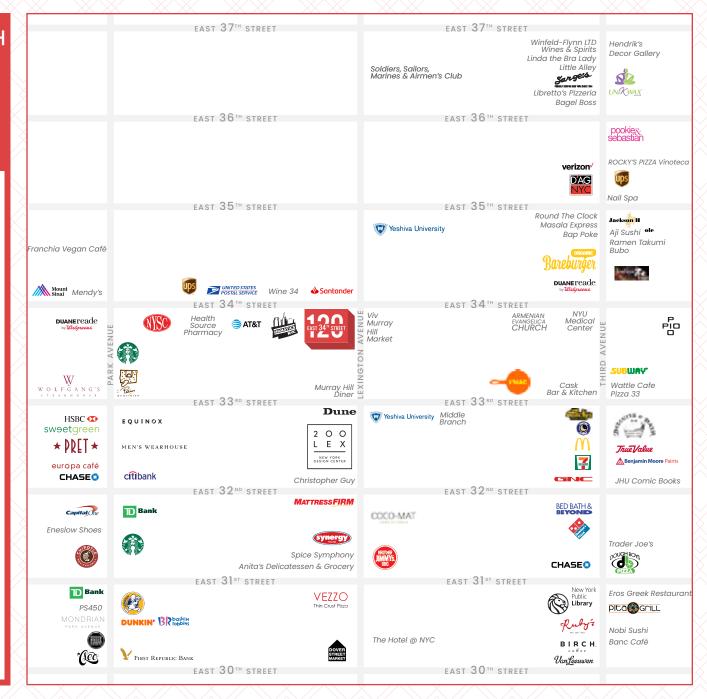

#### **NEIGHBORS**

NYU, NYSC, JUICE GENERATION, STARBUCKS, DUNKIN', PRET A MANGER, SANTANDER BANK, SWEETGREEN, CHIPOTLE, EQUINOX

WINICK Winick Realty Group LLC, Licensed Real Estate Brokers REALTY 655 Third Avenue, 24th Floor | New York, NY 10017 GROUP T212.792.2600 | F 212.792.2660 | winick.com