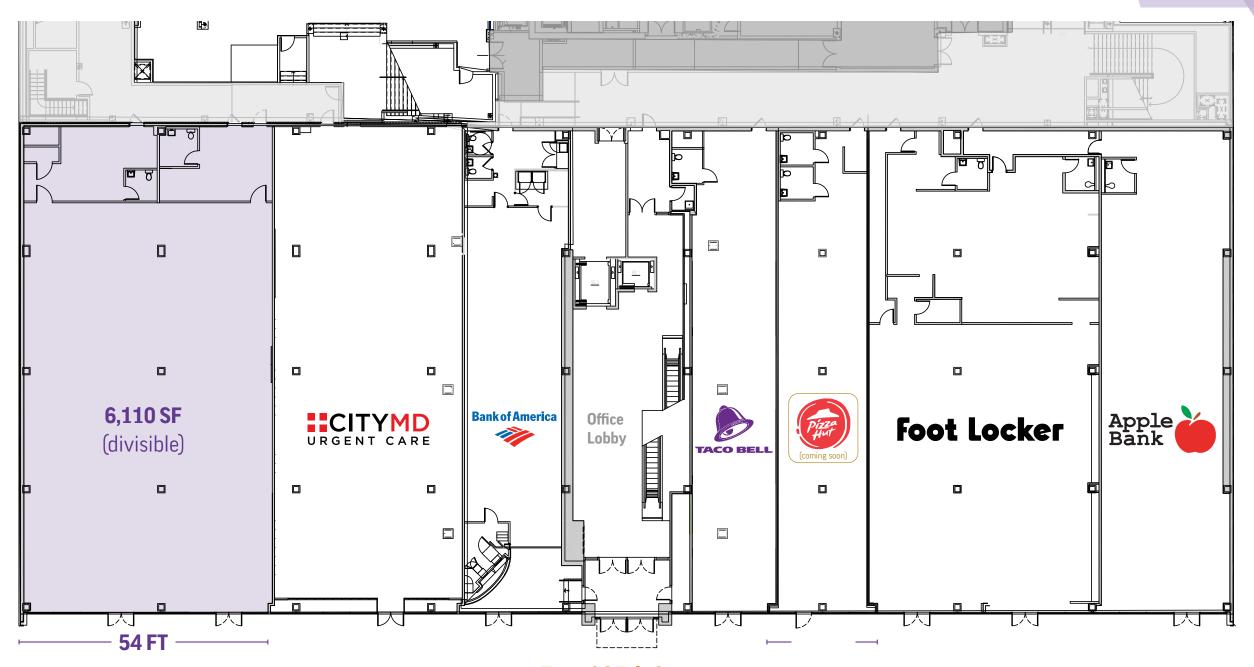

GROUND FLOOR

6,110 SF\*

\*Divisions considered

**FRONTAGE** 

**54 FT** 

POSSESSION

**Immediate** 

**NEARBY SUBWAY LINES** 

## **FEATURES**

- At the base of a multi-use building with 233 units
- 15.5 ft of ceiling heights

CO-TENANTS

**East 125th Street** 