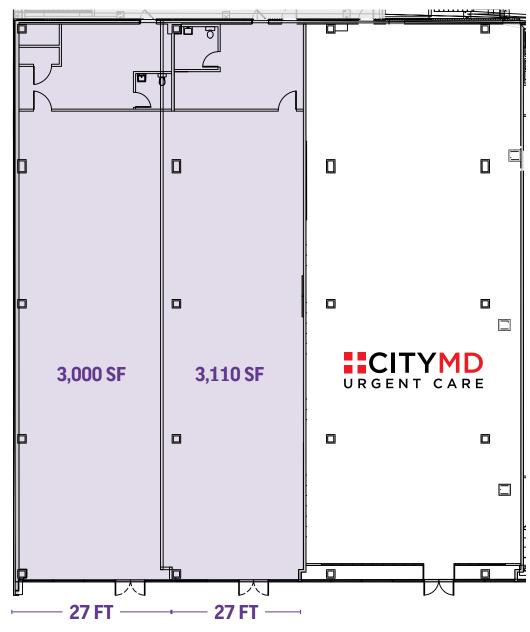

GROUND FLOOR

6,110 SF\*

\*Divisions considered

**FRONTAGE** 

**54 FT** 

POSSESSION

**Immediate** 

**NEARBY SUBWAY LINES** 







## **FEATURES**

- At the base of a multi-use building with 233 units
- 15.5 ft of ceiling heights

CO-TENANTS















**East 125th Street** 

## **Division Layout Option 1**



**East 125th Street** 

## **Division Layout Option 2**



**East 125th Street** 





**East Harlem - New York** 



Winick Realty Group LLC, Licensed Real Estate Brokers 655 Third Avenue, 24th Floor | New York, NY 10017 T 212.792.2600 | F 212.792.2660 | winick.com

ALTHOUGH ALL INFORMATION REGARDING PROPERTY FOR SALE, REVITAL OR FINANCING IS FROM SOURCES DEEMED RELIABLE SUICH INFORMATION HAS NOT BEEN PERIFIED, AND NO PEPRESS REPRESENTATION IS MADE NOR IS ANY TO BE IMPLIED AS TO THE ACCURACY THEREOF, AND IT IS SUBMITTED SUBJECT TO ERRORS, OMISSIONS, CHANGE OF PRICE, REVITAL OR OTHER CONDITIONS, PROR SALE LEASE OF FINANCING, OR WITHOMANUAL WITHOUT NOTICE

For more information, please contact our exclusive agents:

Lee Block 212-792-2649 lee@winick.com Amanda Lagowitz 212-792-2619 alagowi