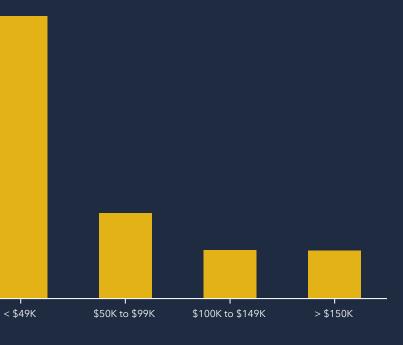

|                                                                                                                                            |
| Services                                                                                            | Unemployment<br><b>18%</b> Rate                    | <b>\$9,</b><br>Entertair                                                                                                                   |
|                                                                                                     |                                                    |                                                                                                                                            |

#### AVERAGE HOUSEHOLD INCOME



### AGGREGATE SPENDING









Budget Expenditures Including Retail)

**Retail Expenditures** 

#### OTAL CONSUMER SPENDING BY CATEGORY



# ,464,273

Food





**Apparel & Services** 



Personal Care Products & Services