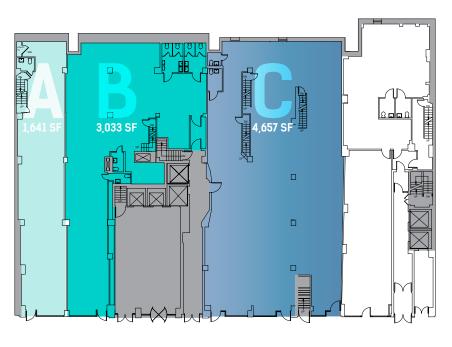

## **Ground Floor**

**West 29th Street** 

#### SIZE

| SPACE A    |          | SPACE B    |          | SPACE C    |          |
|------------|----------|------------|----------|------------|----------|
| Ground Fl: | 1,641 Sf | Ground Fl: | 3,033 SF | Ground Fl: | 4,657 SF |
| Lower Lvl: | 1,781 SF | Lower Lvl: | 1,175 SF | Lower Lvl: | 4,889 SF |
|            |          | Mezzanine. | 1 079 SF | Mezz·      | 738 SF   |

**ASKING PRICE** Upon Request

POSSESSION Immediate

FRONTAGE Space A: 15 feet, Space B: 15 feet, Space C: 45 feet