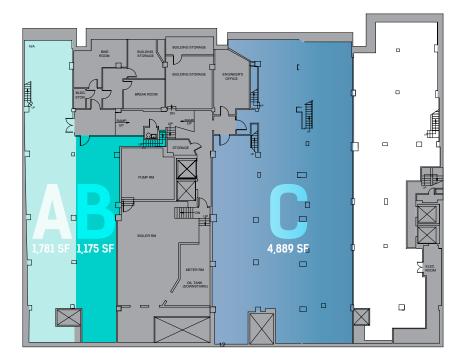

### **Lower Level**

#### SIZE

| SPACE A    |          | SPACE B    |          | SPACE C    |          |
|------------|----------|------------|----------|------------|----------|
| Ground Fl: | 1,641 Sf | Ground Fl: | 3,033 SF | Ground Fl: | 4,657 SF |
| Lower Lvl: | 1,781 SF | Lower Lvl: | 1,175 SF | Lower Lvl: | 4,889 SF |
|            |          | Mezzanine. | 1 079 SF | Mezz·      | 738 SF   |