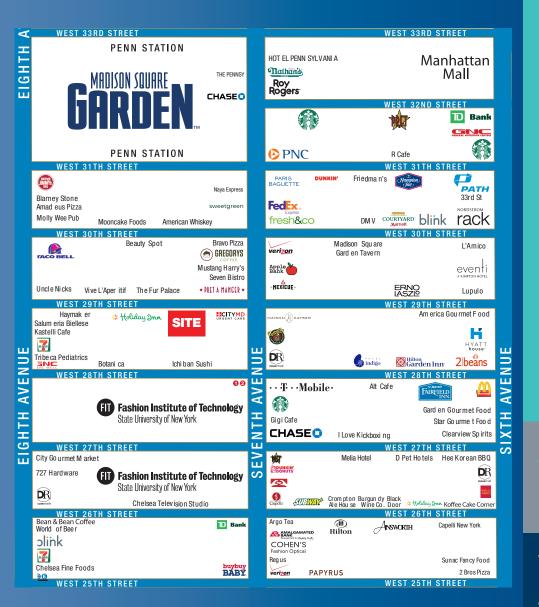

#### **NEIGHBORS**

Pret A Manger, Mexicue, Regus, Starbucks, Chipotle Mexican Grill, Friedman's, Gregory's Coffee, Haymaker Bar + Kitchen, CityMD, Maison Kayser

FOR MORE INFORMATION CONTACT EXCLUSIVE AGENTS: