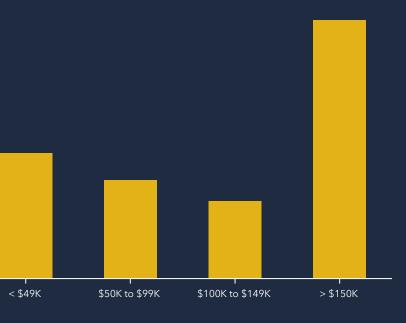

(In                  |
| E                                                       | EMPLOYMENT                                          | Т                                |
|                                                         | <b>1</b> 91%                                        |                                  |
| White Collar<br>Í<br>Blue Collar                        | 2% 7.6%                                             | \$85                             |
| ė                                                       | Unemployment<br><b>6%</b> Rate                      | \$27                             |
| Services                                                |                                                     |                                  |

#### AVERAGE HOUSEHOLD INCOME



#### AGGREGATE SPENDING







## \$198,939,351

Budget Expenditures ncluding Retail) **Retail Expenditures** 

#### TOTAL CONSUMER SPENDING BY CATEGORY



# 5,350,440

Food







Personal Care Products & Services