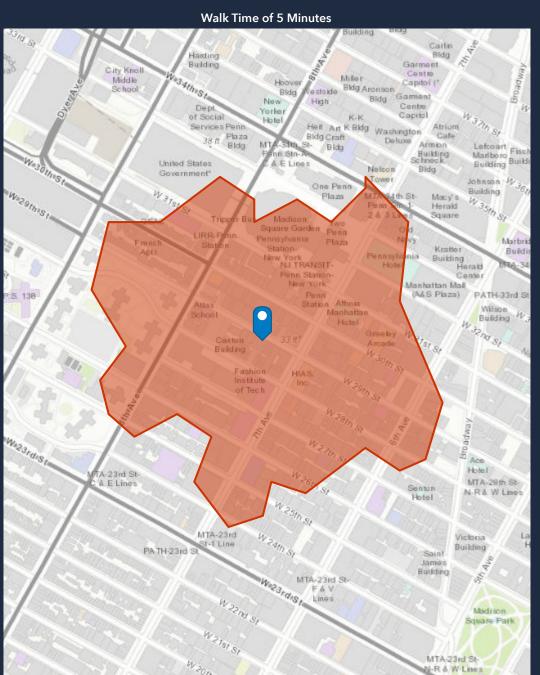

## **DEMOGRAPHIC SUMMARY**

214 W 29th St, New York, New York, 10001

### **TRADE AREA**



## WINICK REALTY GROUP

#### 655 THIRD AVENUE 24TH FLOOR NEW YORK, NY 10017 (212) 792-2600

ALTHOUGH ALL INFORMATION REGARDING PROPERTY FOR SALE, RENTAL OR FINANCING IS FROM SOURCES DEEMED RELIABLE SUCH INFORMATION HAS NOT BEEN VERIFIED, AND NO EXPRESS REPRESENTATION IS MADE NOR IS ANY TO BE IMPLIED AS TO THE ACCURACY THEREOF, AND IT IS SUBMITTED SUBJECT TO ERRORS, OMISSIONS, CHANGE OF PRICE, RENTAL OR OTHER CONDITIONS, PRIOR SALE, LEASE OR FINANCING, OR WITHDRAWAL WITHOUT NOTICE.

|                                                         | KEY FACTS                                           | 1                                |
|---------------------------------------------------------|-----------------------------------------------------|----------------------------------|
| 9,055<br>Po