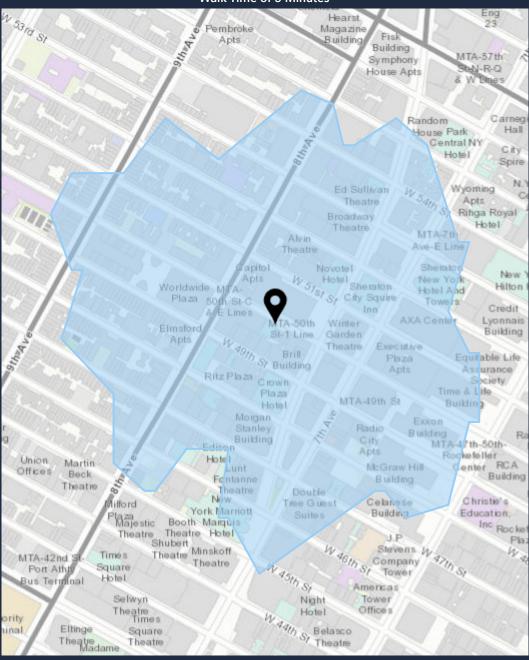

# **DEMOGRAPHIC SUMMARY**

226 W 50th St, New York, New York, 10019

### **TRADE AREA**

Walk Time of 5 Minutes



## **WINICK REALTY GROUP**

655 THIRD AVENUE 24TH FLOOR NEW YORK, NY 10017 (212) 792-2600

ALTHOUGH ALL INFORMATION REGARDING PROPERTY FOR SALE, RENTAL OR FINANCING IS FROM SOURCES DEEMED RELIABLE SUCH INFORMATION HAS NOT BEEN VERIFIED, AND NO EXPRESS REPRESENTATION IS MADE NOR IS ANY TO BE IMPLIED AS TO THE ACCURACY THEREOF, AND IT IS SUBMITTED SUBJECT TO ERRORS, OMISSIONS, CHANGE OF PRICE, RENTAL OR OTHER CONDITIONS, PRIOR SALE, LEASE OR FINANCING, OR WITHDRAWAL WITHOUT NOTICE.

### **KEY FACTS**

11,810

**Population** 



Average Household Size 37.7

Median Age

\$98,209

Median Household Income

#### 2,400 2,200 2,000 1,800 1,600 1,400 1,200 1,000 800 600 400 200 < \$49K \$50K to \$99K \$100K to \$149K > \$150K

AVERAGE HOUSEHOLD INCOME

#### AGGREGATE SPENDING

**BUSINESS** 

**EMP