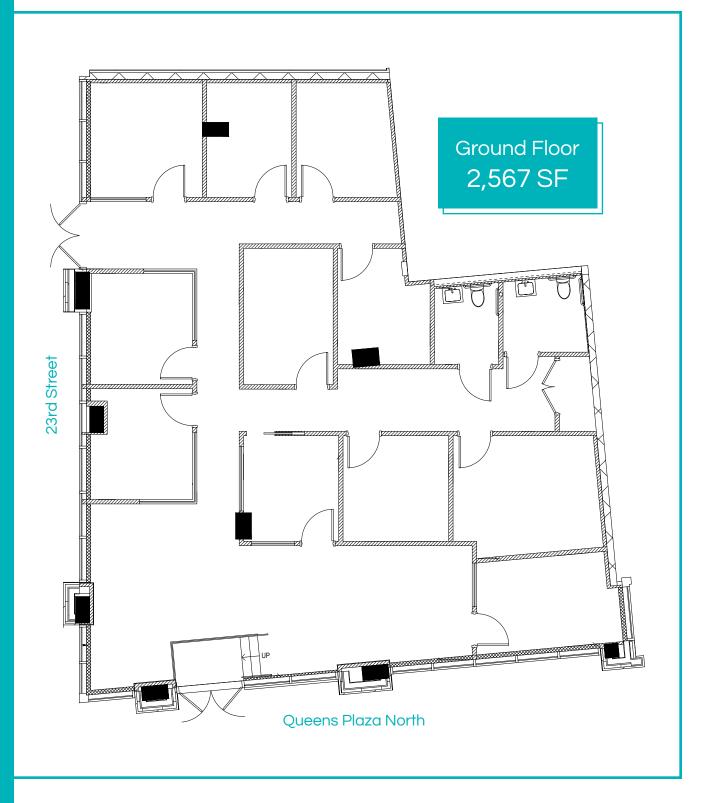

## 23-07 Queens Plaza North

On the corner of 23rd Street

Long Island City | Queens, NY 11101

GROUND FLOOR 2,567 SF

CEILING HEIGHT 18 FT

POSSESSION Arranged