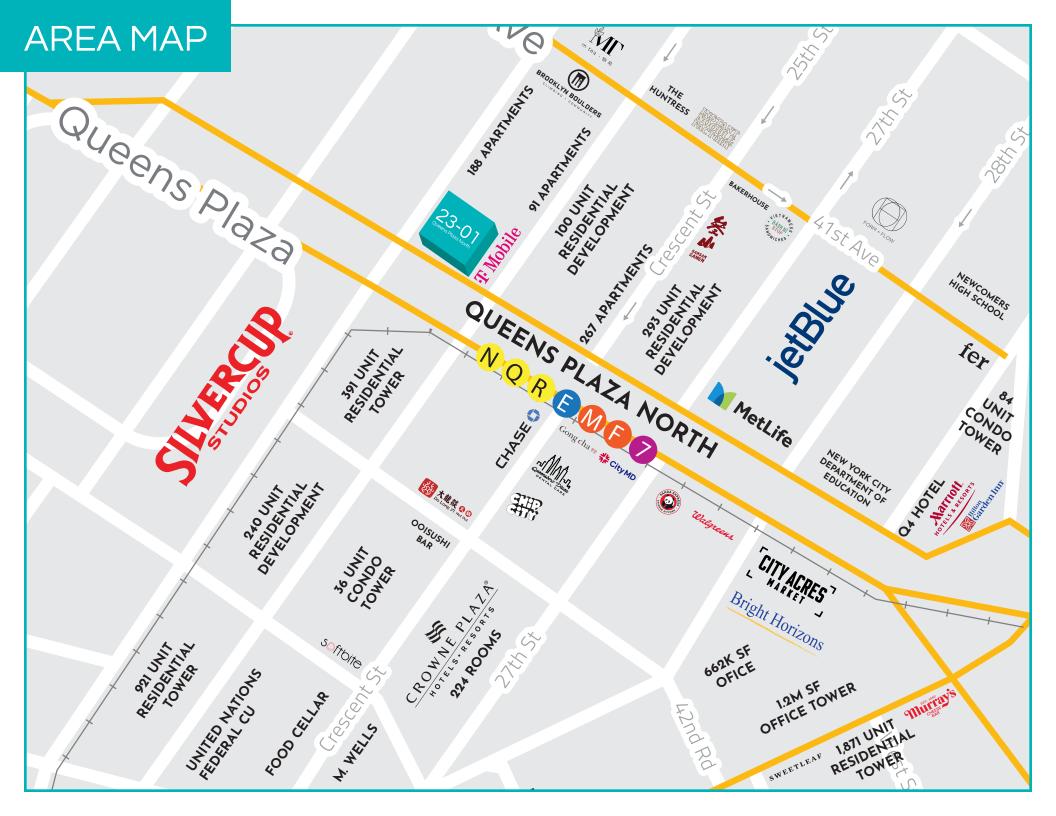

## **COMMENTS**

- Built-out space with HVAC in place
- Next to the Queensboro Plaza N Q R W E
   M E 7 subway station with over 3.7 M
   riders annually
- At the base of a fully leased 421-unit luxury residential building
- Over 200,000 cars pass the 59th Street bridge daily
- All uses considered

## **NEIGHBORS**

JetBlue Headquarters, Walgreens, T-Mobile, Bright Horizons, Chase, CityMD

JetBlue Headquarters

CityMD

On the corner of 23rd Street Long Island City | Queens, NY 11101

PLEASE CONTACT EXCLUSIVE BROKERS FOR MORE INFORMATION