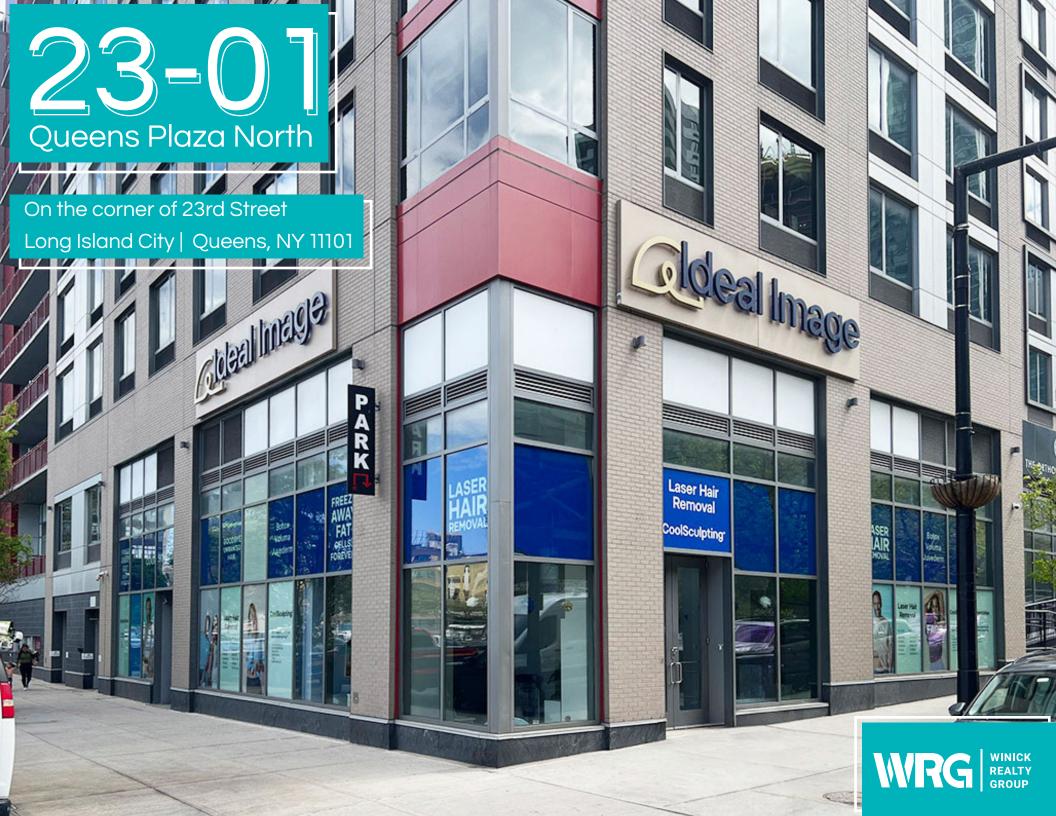

## 23-07 Queens Plaza North

On the corner of 23rd Street

Long Island City | Queens, NY 11101

GROUND FLOOR 2,567 SF

CEILING HEIGHT 18 FT

POSSESSION Arranged