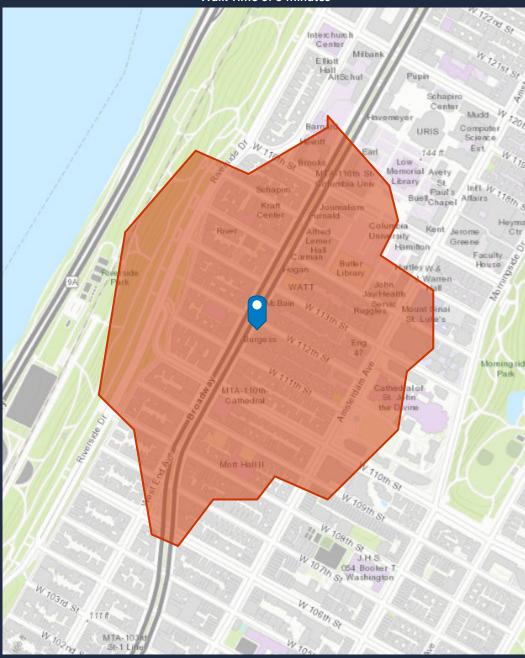

# **DEMOGRAPHIC SUMMARY**

2878 Broadway, New York, New York, 10025

## **TRADE AREA**

Walk Time of 5 Minutes