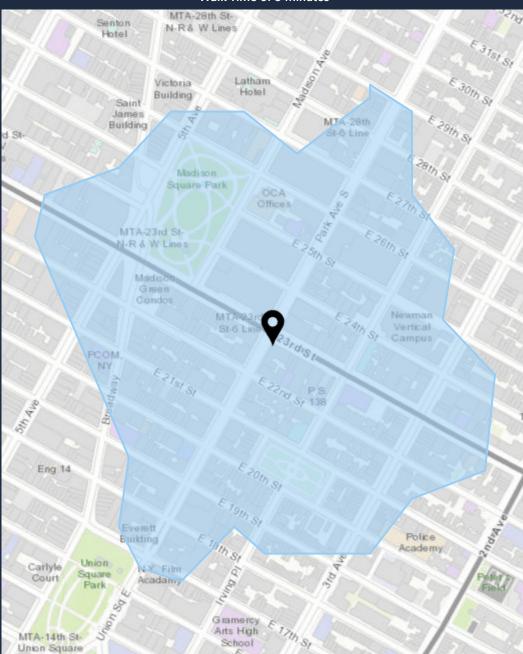

# **DEMOGRAPHIC SUMMARY**

297 Park Ave S, New York, New York, 10010

## TRADE AREA

Walk Time of 5 Minutes



# WINICK REALTY GROUP

655 THIRD AVENUE 24TH FLOOR NEW YORK, NY 10017 (212) 792-2600

ALTHOUGH ALL INFORMATION REGARDING PROPERTY FOR SALE, RENTAL OR FINANCING IS FROM SOURCES DEEMED RELIABLE SUCH INFORMATION HAS NOT BEEN VERIFIED, AND NO EXPRESS REPRESENTATION IS MADE NOR IS ANY TO BE IMPLIED AS TO THE ACCURACY THEREOF, AND IT IS SUBMITTED SUBJECT TO ERRORS, OMISSIONS, CHANGE OF PRICE, RENTAL OR OTHER CONDITIONS, PRIOR SALE, LEASE OR FINANCING, OR WITHDRAWAL WITHOUT NOTICE.

#### **KEY FACTS**

14,056

Population



Average Household Size 34.7

Median Age

\$131,160

Median Household Income

#### 3,400 -3,200 3,000 2,800 2,600 2,400 2,200 2,000 1,800 1,600 1,400 1,200 1,000 800 600 400 200 < \$49K \$50K to \$99K \$100K to \$149K > \$150K

AVERAGE HOUSEHOLD INCOME

AGGREGATE SPENDING

##