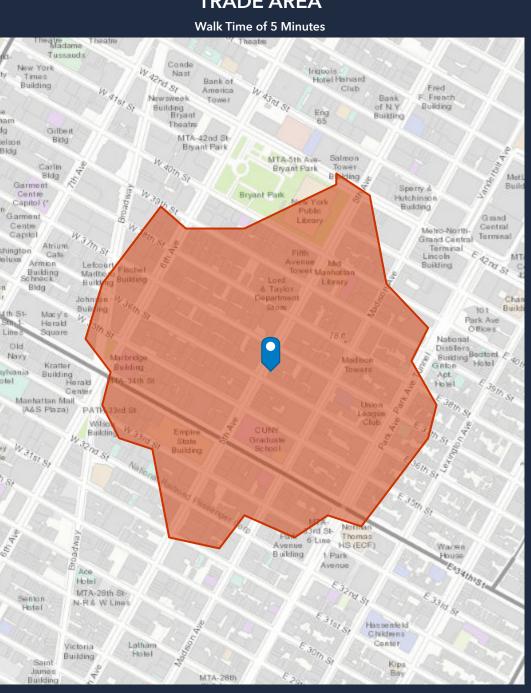

# **DEMOGRAPHIC SUMMARY**

393 5th Ave, New York, New York, 10016

### **TRADE AREA**



# WINICK REALTY GROUP

655 THIRD AVENUE 24TH FLOOR NEW YORK, NY 10017 (212) 792-2600

ALTHOUGH ALL INFORMATION REGARDING PROPERTY FOR SALE, RENTAL OR FINANCING IS FROM SOURCES DEEMED RELIABLE SUCH INFORMATION HAS NOT BEEN VERIFIED, AND NO EXPRESS REPRESENTATION IS MADE NOR IS ANY TO BE IMPLIED AS TO THE ACCURACY THEREOF, AND IT IS SUBMITTED SUBJECT TO ERRORS, OMISSIONS, CHANGE OF PRICE, RENTAL OR OTHER CONDITIONS, PRIOR SALE, LEASE OR FINANCING, OR WITHDRAWAL WITHOUT NOTICE.



#### AVERAGE HOUSEHOLD INCOME



#### AGGREGATE SPENDING







### \$345,315,449

**Annual Budget Expenditures** (Including Retail)

**Retail Expenditures** 

TOTAL CONSUMER SPENDING BY CATEGORY



### \$148,898,907 Food





0 \$14,425,504 **Personal Care Products &** Services