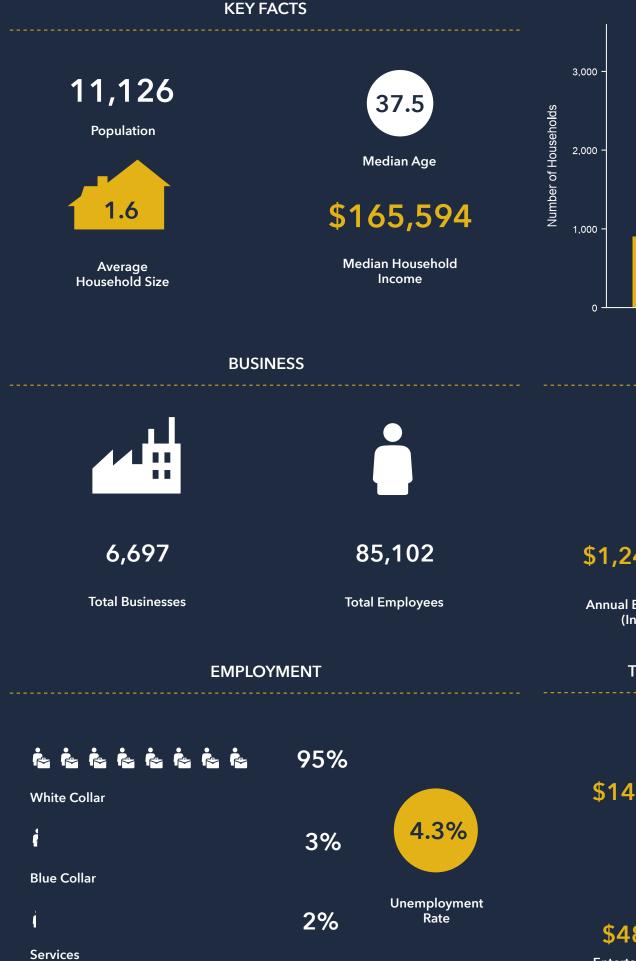

# **DEMOGRAPHIC SUMMARY**

393 5th Ave, New York, New York, 10016

#### AVERAGE HOUSEHOLD INCOME

#### AGGREGATE SPENDING

### \$345,315,449

**Annual Budget Expenditures** (Including Retail)

**Retail Expenditures** 

TOTAL CONSUMER SPENDING BY CATEGORY

### \$148,898,907 Food

0 \$14,425,504 **Personal Care Products &** Services