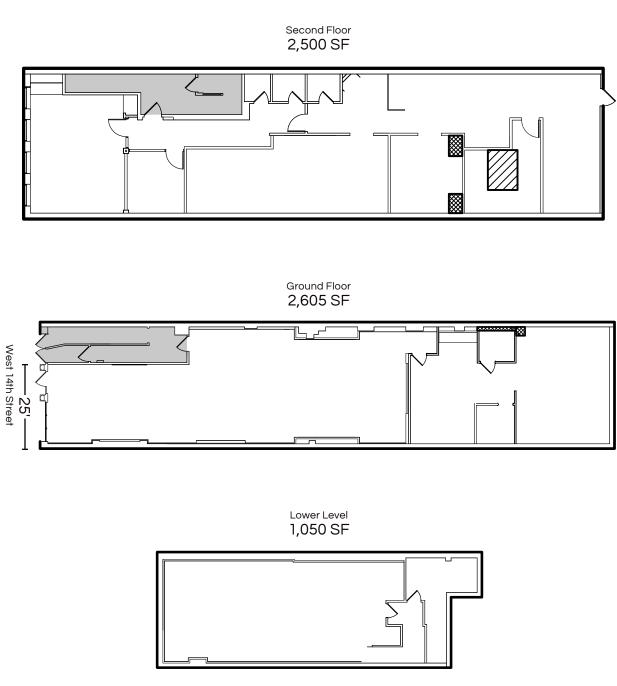

#### Size (approximately)

| Ground Floor |  |
|--------------|--|
| Second Floor |  |
| Lower Level  |  |

2,605 SF 2,500 SF 1,050 SF

## Frontage 25 FT on West 14th Street

Possession
Immediate

Nearby Public Transit
AGEDD23