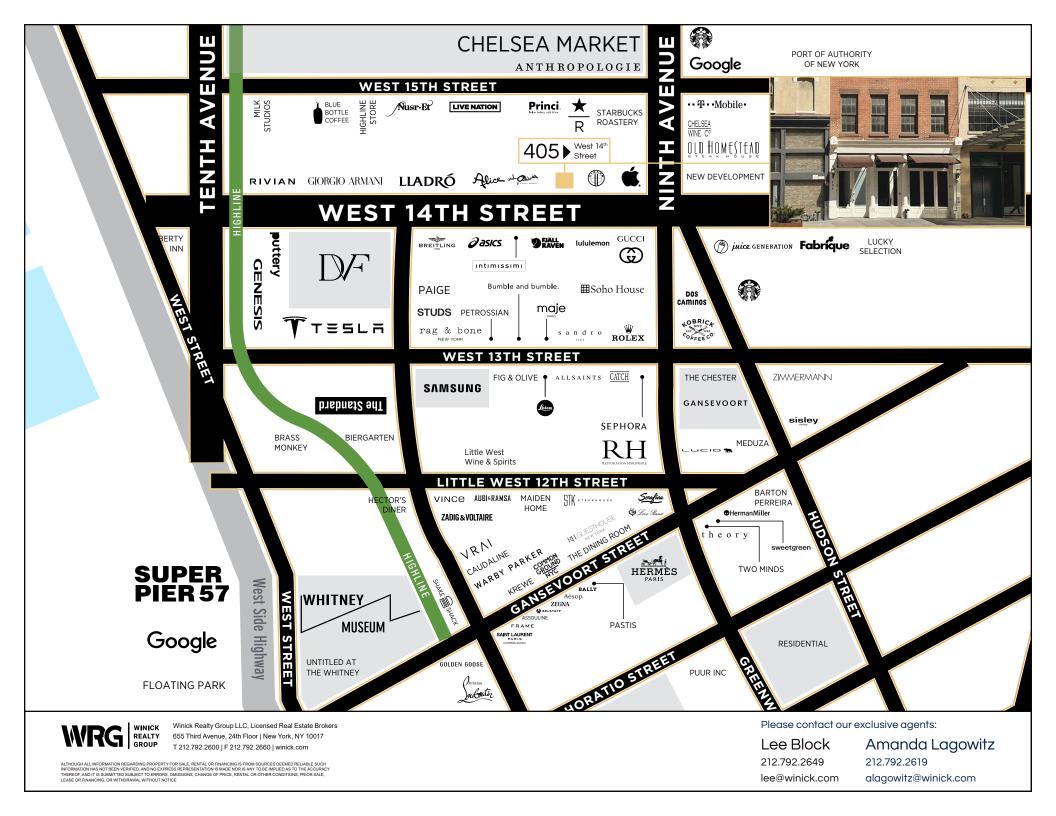

### ▶ Comments

- Formerly The Ugg Store
- Turn-key retail with exposed brick
- Situated in a prime location in the Meatpacking District close to Chelsea Market, The High Line & The Little Island

Neighbors

Apple, Gucci, Sephora, Lululemon, Tesla, Hermes, Soho House, Breitling, Rolex, Rag & Bone, Belstaff, Fjallraven, Catch, Starbucks Roastery, Herman Miller, Fisker