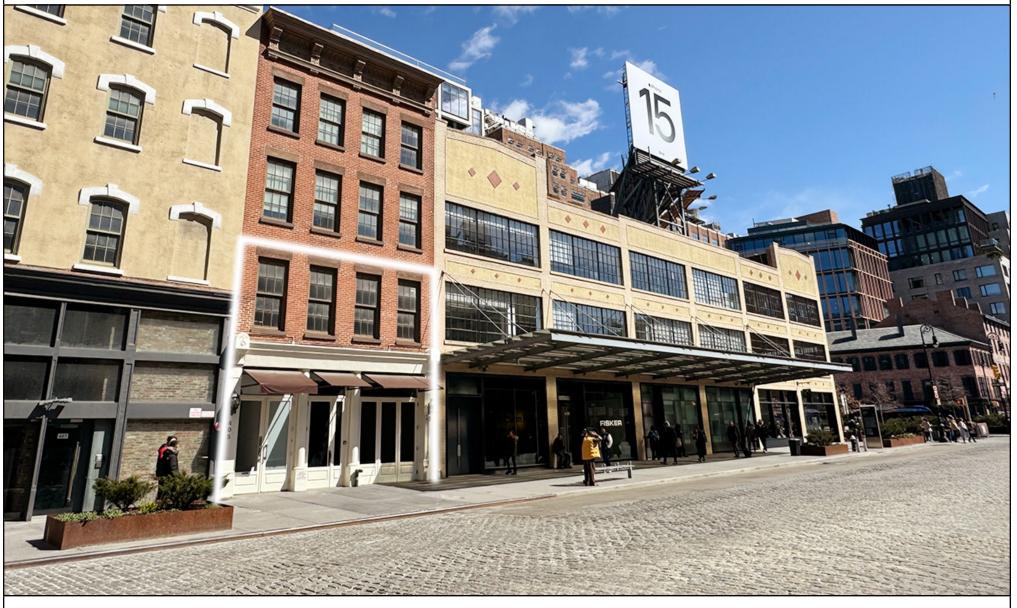

### 405 West 14<sup>th</sup> Street Meatpacking District

North Side of West 14th Street between 9<sup>th</sup> Avenue & Washington Street New York, New York 10014

### ▶ Comments

- Formerly The Ugg Store
- Turn-key retail with exposed brick
- Situated in a prime location in the Meatpacking District close to Chelsea Market, The High Line & The Little Island

Neighbors