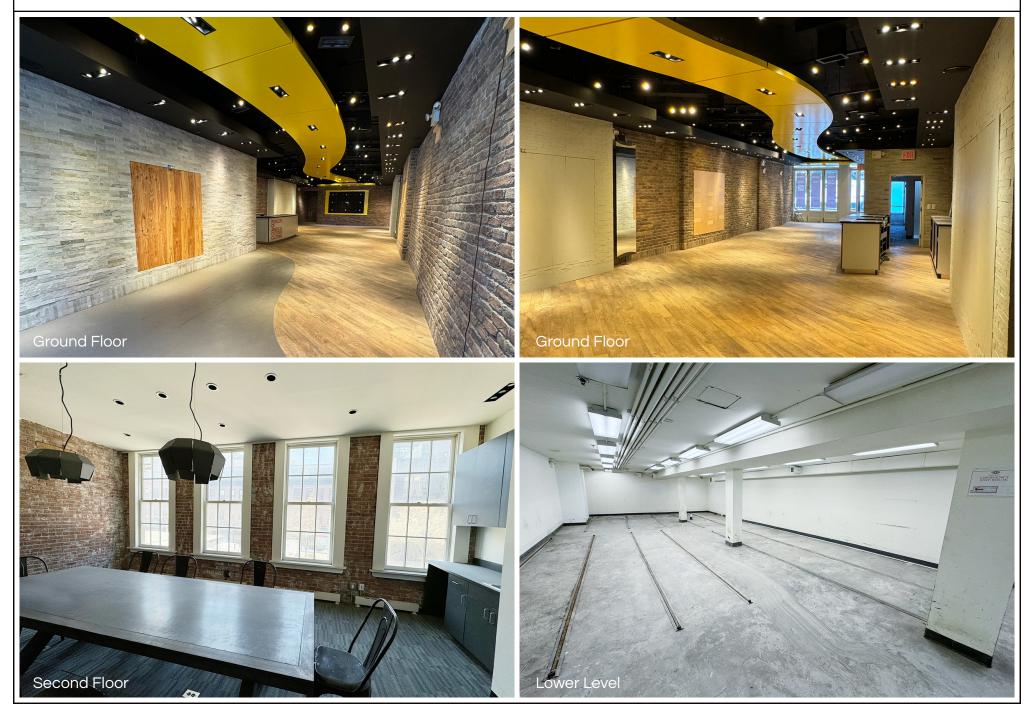

## THE INTERIOR

### ▶ Comments

- Formerly The Ugg Store
- Turn-key retail with exposed brick
- Situated in a prime location in the Meatpacking District close to Chelsea Market, The High Line & The Little Island

Neighbors