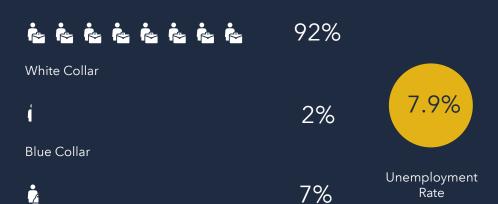

ION HAS NOT BEEN VERIFIED, AND NO EXPRESS REPRESENTATION IS MADE NOR IS ANY TO BE IMPLIED AS TO THE ACCURACY THEREOF, AND IT IS SUBMITTED SUBJECT TO ERRORS, OMISSIONS, CHANGE OF PRICE, RENTAL OR OTHER CONDITIONS, PRIOR SALE, LEASE OR FINANCING, OR WITHDRAWAL WITHOUT NOTICE.

## **KEY FACTS**

7,771

Population



Average Household Size 40.1

Median Age

\$110,292

Median Household Income

#### 1,800 -1,700 -1,600 -1,500 -1,400 -1,300 1,200 1,100 -1,000 900 -800 700 · 600 500 400 300 200 100 < \$49K \$50K to \$99K \$100K to \$149K > \$150K

AVERAGE HOUSEHOLD INCOME

AGGREGATE SPENDING

### **BUSINESS**



976

**Total Businesses** 

Services



14,092

Total Employees



\$709,275,827

Annual Budget Expenditures (Including Retail)



\$205,590,797

Retail Expenditures

#### **EMPLOYMENT**



#### TOTAL CONSUMER SPENDING BY CATEGORY









Personal Care Products & Services