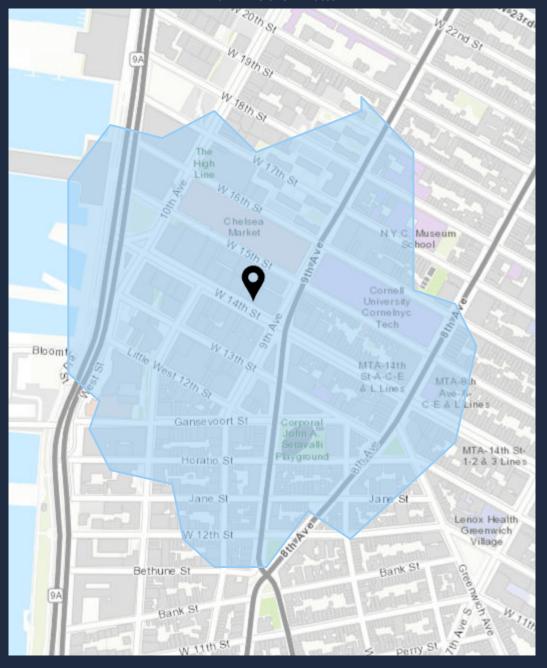

# **DEMOGRAPHIC SUMMARY**

405 W 14th St, New York, New York, 10014

## TRADE AREA

Walk Time of 5 Minutes