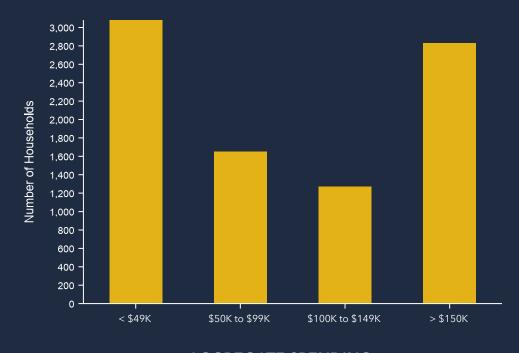

036

#### **TRADE AREA**

Walk Time of 5 Minutes



#### WINICK REALTY GROUP

655 THIRD AVENUE 24TH FLOOR NEW YORK, NY 10017 (212) 792-2600

ALTHOUGH ALL INFORMATION REGARDING PROPERTY FOR SALE, RENTAL OR FINANCING IS FROM SOURCES DEEMED RELIABLE SUCH INFORMATION HAS NOT BEEN VERIFIED, AND NO EXPRESS REPRESENTATION IS MADE NOR IS ANY TO BE IMPLIED AS TO THE ACCURACY THEREOF, AND IT IS SUBMITTED SUBJECT TO ERRORS, OMISSIONS, CHANGE OF PRICE, RENTAL OR OTHER CONDITIONS, PRIOR SALE, LEASE OR FINANCING, OR WITHDRAWAL WITHOUT NOTICE.

#### **KEY FACTS**

## 14,920

Population



Average Household Size

# 38.1

Median Age

\$87,961

Median Household Income

#### BUSINESS



690

**Total Businesses** 

Services



7,793

**Total Employees** 

#### **EMPLOYMENT**



#### AVERAGE HOUSEHOLD INCOME



#### AGGREGATE SPENDING



\$1,080,047,407

Annual Budget Expenditures (Including Retail)



\$317,620,753

Retail Expenditures

#### **TOTAL CONSUMER SPENDING BY CATEGORY**



\$126,817,907

FOO





**Entertainment & Recreation** 



Personal Care Products & Services