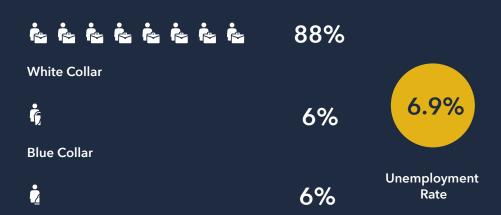

W 42nd St, New York, New York, 10036

#### **TRADE AREA**

Walk Time of 5 Minutes



#### WINICK REALTY GROUP

655 THIRD AVENUE 24TH FLOOR NEW YORK, NY 10017 (212) 792-2600

ALTHOUGH ALL INFORMATION REGARDING PROPERTY FOR SALE, RENTAL OR FINANCING IS FROM SOURCES DEEMED RELIABLE SUCH INFORMATION HAS NOT BEEN VERIFIED, AND NO EXPRESS REPRESENTATION IS MADE NOR IS ANY TO BE IMPLIED AS TO THE ACCURACY THEREOF, AND IT IS SUBMITTED SUBJECT TO ERRORS, OMISSIONS, CHANGE OF PRICE, RENTAL OR OTHER CONDITIONS, PRIOR SALE, LEASE OR FINANCING, OR WITHDRAWAL WITHOUT NOTICE.

#### **KEY FACTS**

## 14,920

Population



Average Household Size

# 38.1

Median Age

\$87,961

Median Household Income

#### BUSINESS



690

**Total Businesses** 

Services



7,793

**Total Employees** 

#### **EMPLOYMENT**



#### AVERAGE HOUSEHOLD INCOME



#### AGGREGATE SPENDING



\$1,080,047,407

Annual Budget Expenditures (Including Retail)



\$317,620,753

Retail Expenditures

#### **TOTAL CONSUMER SPENDING BY CATEGORY**



\$126,817,907

FOO





**Entertainment & Recreation** 



Personal Care Products & Services