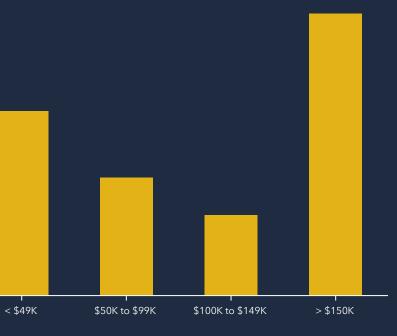

|
| 501                                       | 7,181                           | \$1,54                                                   |
| Total Businesses                          | Total Employees                 | Annual Bu<br>(Inc                                        |
| E                                         | EMPLOYMENT                      | т                                                        |
| ka ka ka ka ka ka ka<br>White Collar<br>K | ■ <b>№</b> 89%<br>5% 9.5%       | ا<br>\$184                                               |
| Blue Collar                               | Unemployment<br><b>7%</b> Rate  | \$60<br>Entertai                                         |

**KEY FACTS** 

#### AVERAGE HOUSEHOLD INCOME



### AGGREGATE SPENDING





# 44,720,960



Budget Expenditures ncluding Retail)

**Retail Expenditures** 

#### TOTAL CONSUMER SPENDING BY CATEGORY



### 4,489,777 Food





**Apparel & Services** 



Personal Care Products & Services