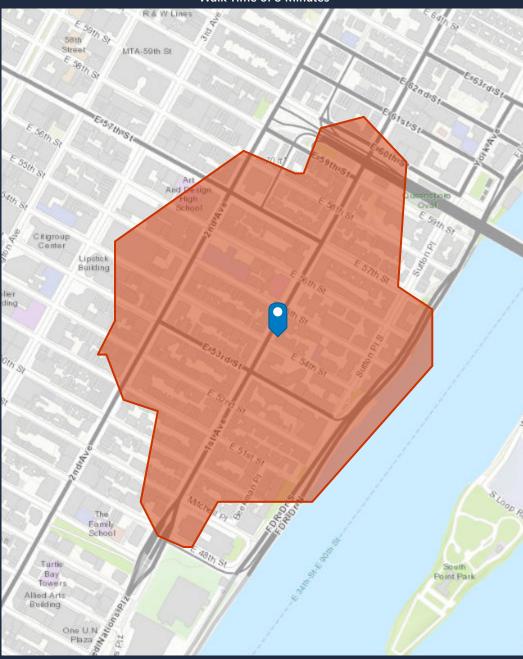

# **DEMOGRAPHIC SUMMARY**

990 1st Ave, New York, New York, 10022

# **TRADE AREA**

Walk Time of 5 Minutes



# **WINICK REALTY GROUP**

655 THIRD AVENUE 24TH FLOOR NEW YORK, NY 10017 (212) 792-2600

SUCH INFORMATION HAS NOT BEEN VERIFIED, AND NO EXPRESS REPRESENTATION IS MADE NOR IS ANY TO BE IMPLIED AS TO THE ACCURACY THEREOF, AND IT IS SUBMITTED SUBJECT TO ERRORS, OMISSIONS, CHANGE OF PRICE, RENTAL OR OTHER CONDITIONS, PRIOR SALE, LEASE OR FINANCING, OR WITHDRAWAL WITHOUT NOTICE.

### **KEY FACTS**

24,765

**Population** 



Average **Household Size**  51.7

Median Age

\$193,177

Median Household Income

# 8,000 6,000 4,000 2,000 < \$49K \$50K to \$99K \$100K to \$149K > \$150K

**AVERAGE HOUSEHOLD INCOME** 

### **AGGREGATE SPENDING**

## **BUSINESS**



1,247

**Total Businesses** 



13,875

**Total Employees** 



\$3,166,158,209

**Annual Budget Expenditures** (Including Retail)



\$8