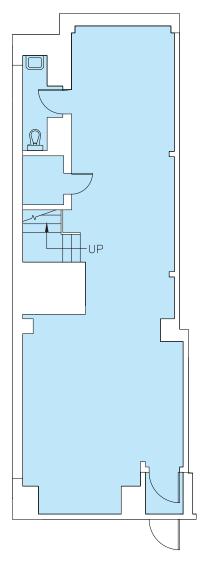

# 1215 AMSTERDAM

**NEW YORK, NY 10027** 

Between 119th and 120th Streets

SIZE (approx.)\*

Ground Floor 623 SF

Basement 363 SF

**FRONTAGE** 

12' on Amsterdam Avenue

**POSSESSION** 

**ASKING PRICE** 

Q1 2024

**Upon Request** 

### COMMENTS

- Currently Sliced by Harlem Pizza Company
- Rare, small campus/Morningside Heights space
- Surrounded by campus buildings on all sides
- Type 2 KX

#### **NEIGHBORING TENANTS**

Columbia U. classrooms and housing, Barnard, Mt. Sinai Morningside hospital, Union Theological Seminary, Manhattan School for Music, public and private K-12 schools, retail, services and F&B

## GROUND FLOOR 623 SF



**AMSTERDAM AVENUE** 

## BASEMENT 363 SF