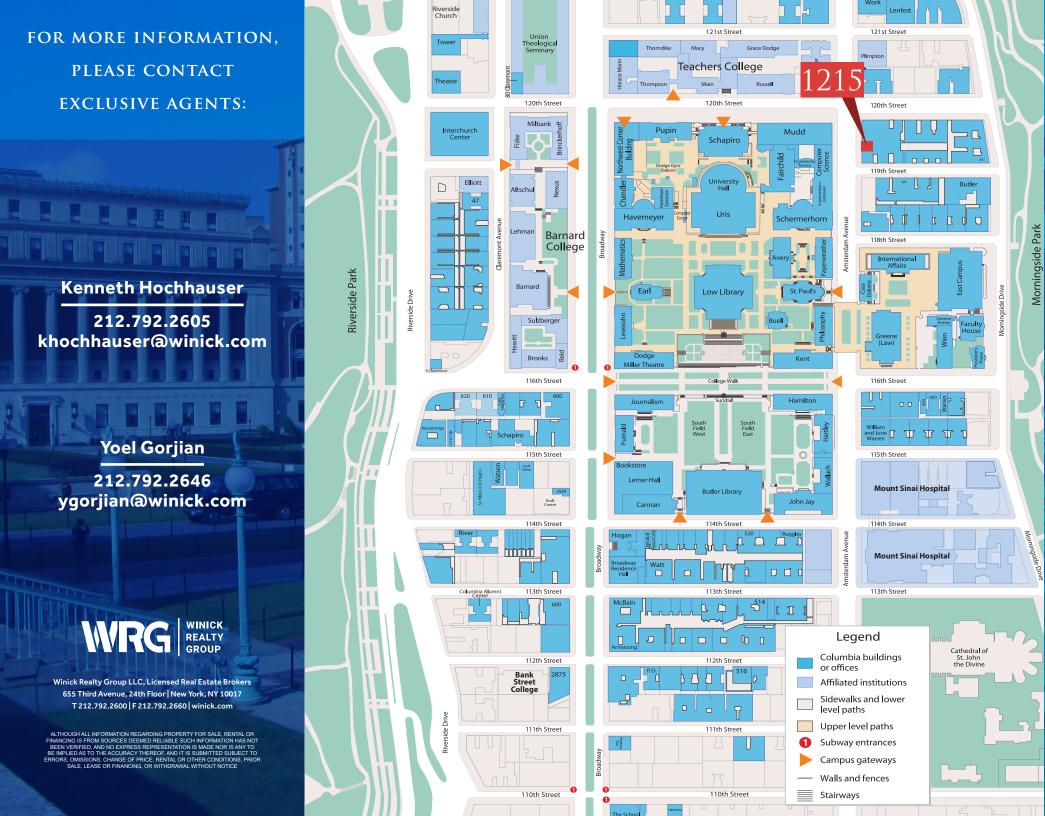

#### **NEIGHBORING TENANTS**

Columbia U. classrooms and housing, Barnard, Mt. Sinai Morningside hospital, Union Theological Seminary, Manhattan School for Music, public and private K-12 schools, retail, services and F&B