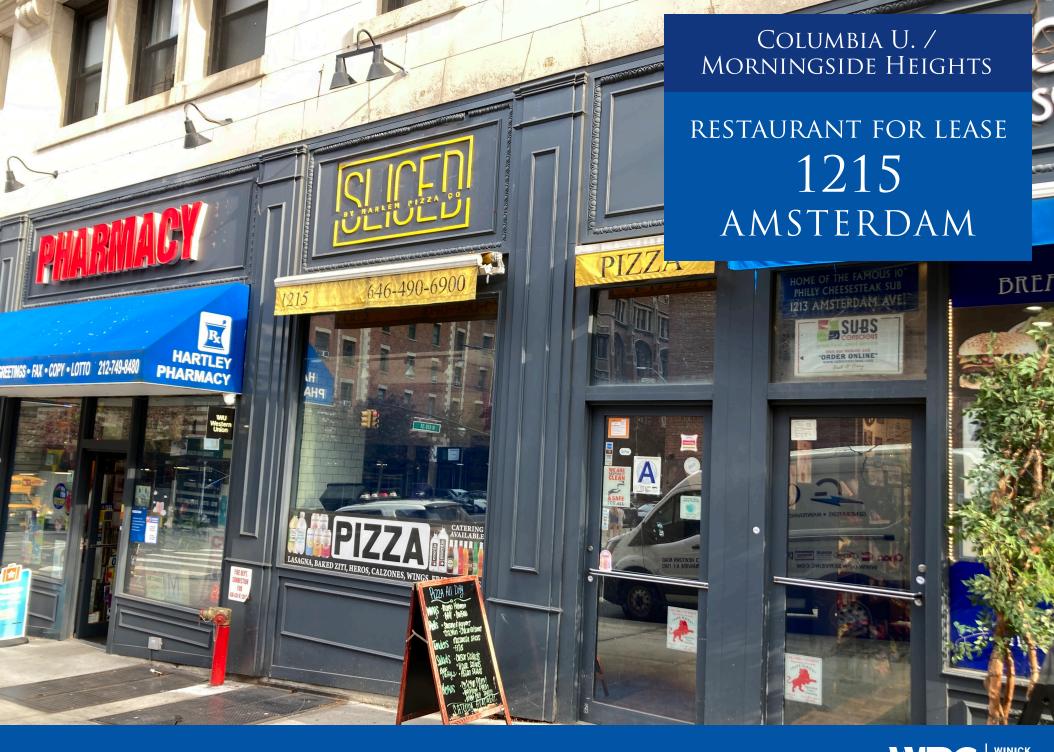

# 1215 AMSTERDAM

**NEW YORK, NY 10027** 

Between 119th and 120th Streets

SIZE (approx.)\*

Ground Floor 623 SF

Basement 363 SF

**FRONTAGE** 

12' on Amsterdam Avenue

### COMMENTS

- Currently Sliced by Harlem Pizza Company
- Rare, small campus/Morningside Heights space
- Surrounded by campus buildings on all sides
- Type 2 KX

#### **NEIGHBORING TENANTS**

Columbia U. classrooms and housing, Barnard, Mt. Sinai Morningside hospital, Union Theological Seminary, Manhattan School for Music, public and private K-12 schools, retail, services and F&B