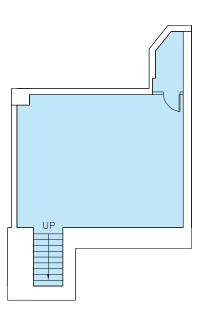

# 1215 AMSTERDAM

**NEW YORK, NY 10027** 

Between 119th and 120th Streets

SIZE (approx.)\*

Ground Floor 623 SF

Basement 363 SF

**FRONTAGE** 

12' on Amsterdam Avenue

**POSSESSION** 

**ASKING PRICE** 

Q1 2024

**Upon Request** 

### COMMENTS

- Currently Sliced by Harlem Pizza Company
- Rare, small campus/Morningside Heights space
- Surrounded by campus buildings on all sides
- Type 2 KX

#### **NEIGHBORING TENANTS**

Columbia U. classrooms and housing, Barnard, Mt. Sinai Morningside hospital, Union Theological Seminary, Manhattan School for Music, public and private K-12 schools, retail, services and F&B

## GROUND FLOOR 623 SF



**AMSTERDAM AVENUE** 

## BASEMENT 363 SF