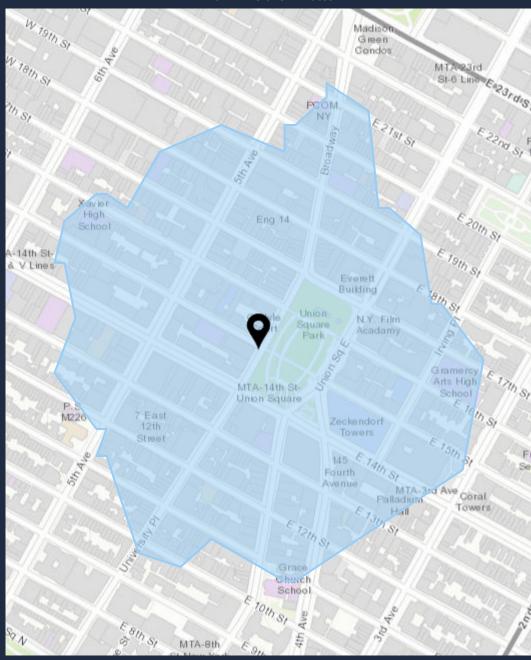

### **DEMOGRAPHIC SUMMARY**

15 Union Sq W, New York, New York, 10003

### TRADE AREA

Walk Time of 5 Minutes



### WINICK REALTY GROUP

655 THIRD AVENUE 24TH FLOOR NEW YORK, NY 10017 (212) 792-2600

ALTHOUGH ALL INFORMATION REGARDING PROPERTY FOR SALE, RENTAL OR FINANCING IS FROM SOURCES DEEMED RELIABLE SUCH INFORMATION HAS NOT BEEN VERIFIED, AND NO EXPRESS REPRESENTATION IS MADE NOR IS ANY TO BE IMPLIED AS TO THE ACCURACY THEREOF, AND IT IS SUBMITTED SUBJECT TO ERRORS, OMISSIONS, CHANGE OF PRICE, RENTAL OR OTHER CONDITIONS, PRIOR SALE, LEASE OR FINANCING, OR WITHDRAWAL WITHOUT NOTICE.

### **KEY FACTS**

## 13,736

Population



Average Household Size

# 34.6

Median Age

\$169,834

Median Household Income

### **BUSINESS**



2,457

Total Businesses



39,373

Total Employees

### **EMPLOYMENT**



### AVERAGE HOUSEHOLD INCOME



AGGREGATE SPENDING



\$1,393,518,893

Annual Budget Expenditures