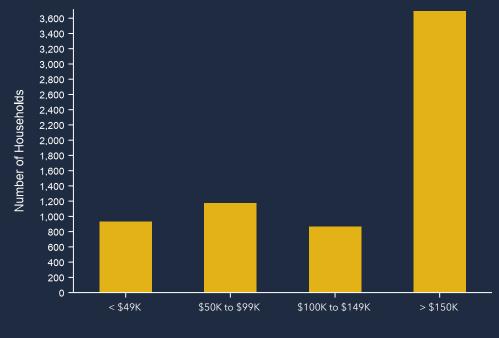

### AVERAGE HOUSEHOLD INCOME

AGGREGATE SPENDING

\$1,393,518,893

Annual Budget Expenditures (Including Retail)

\$407,914,863

Retail Expenditures