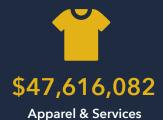

## TOTAL CONSUMER SPENDING BY CATEGORY

\$194,941,377

\$64,787,425 **Entertainment & Recreation**  \$19,040,442

Personal Care Products & **Services**