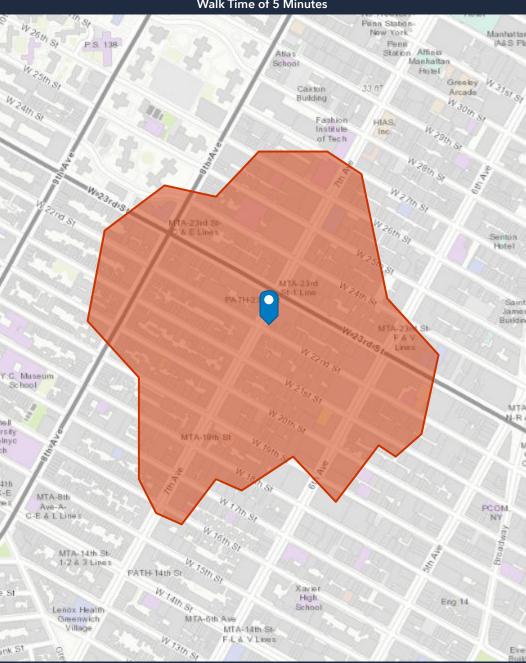

## **DEMOGRAPHIC SUMMARY**

211 7th Ave, New York, New York, 10011

### **TRADE AREA**

Walk Time of 5 Minutes



### **WINICK REALTY GROUP**

655 THIRD AVENUE 24TH FLOOR NEW YORK, NY 10017 (212) 792-2600

ALTHOUGH ALL INFORMATION REGARDING PROPERTY FOR SALE, RENTAL OR FINANCING IS FROM SOURCES DEEMED RELIABLE SUCH INFORMATION HAS NOT BEEN VERIFIED, AND NO EXPRESS REPRESENTATION IS MADE NOR IS ANY TO BE IMPLIED AS TO THE ACCURACY THEREOF, AND IT IS SUBMITTED SUBJECT TO ERRORS, OMISSIONS, CHANGE OF PRICE, RENTAL OR OTHER CONDITIONS, PRIOR SALE, LEASE OR FINANCING, OR WITHDRAWAL WITHOUT NOTICE.

#### **KEY FACTS**

14,253

**Population** 



**Average** Household Size 37.4

Median Age

\$183,991

Median Household Income

# 4,000 3,000 2,000 1,000 < \$49K \$50K to \$99K \$100K to \$149K > \$150K

AVERAGE HOUSEHOLD INCOME

#### **AGGREGATE SPENDING**

**BUSINESS** 



1,539

**Total Businesses** 



18,