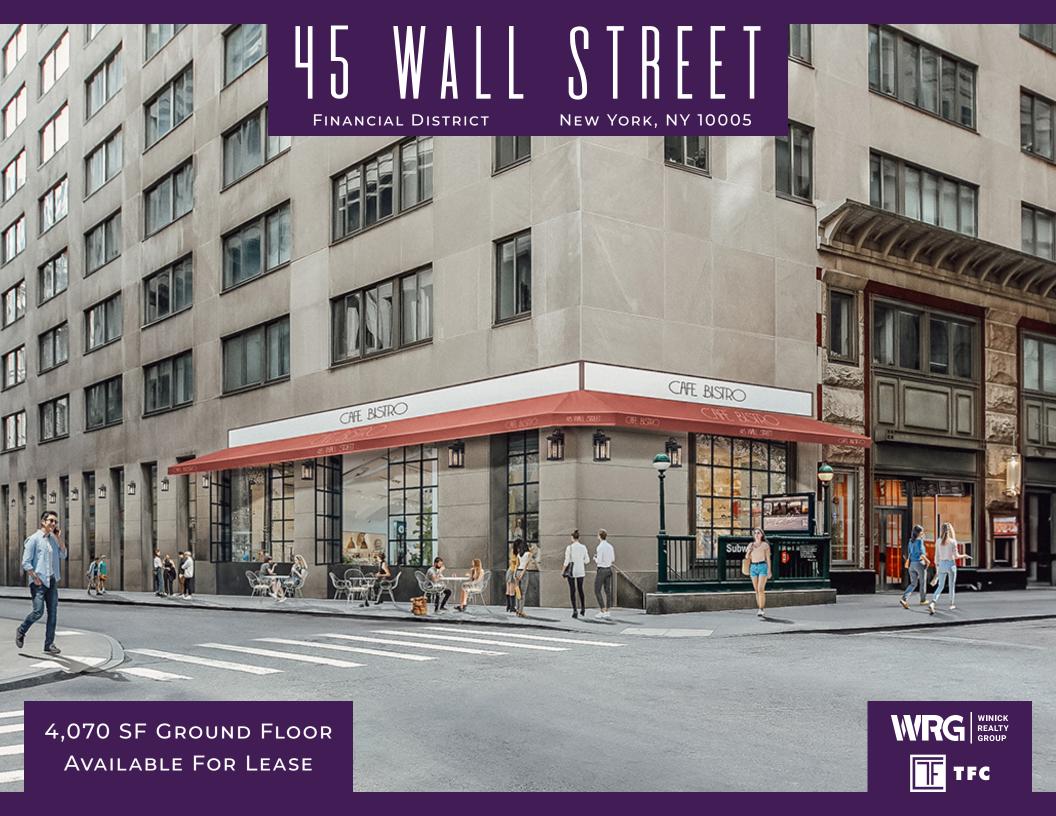

## 45 WALL STREET

FINANCIAL DISTRICT - NEW YORK, NY 10005

#### **GROUND FLOOR**

4,070 Square Feet

#### **NOTES**

- Currently Chase Bank
- Venting is possible
- At the base of a 435 Unit luxury residential tower
- Immediately adjacent to the 23 Subway lines