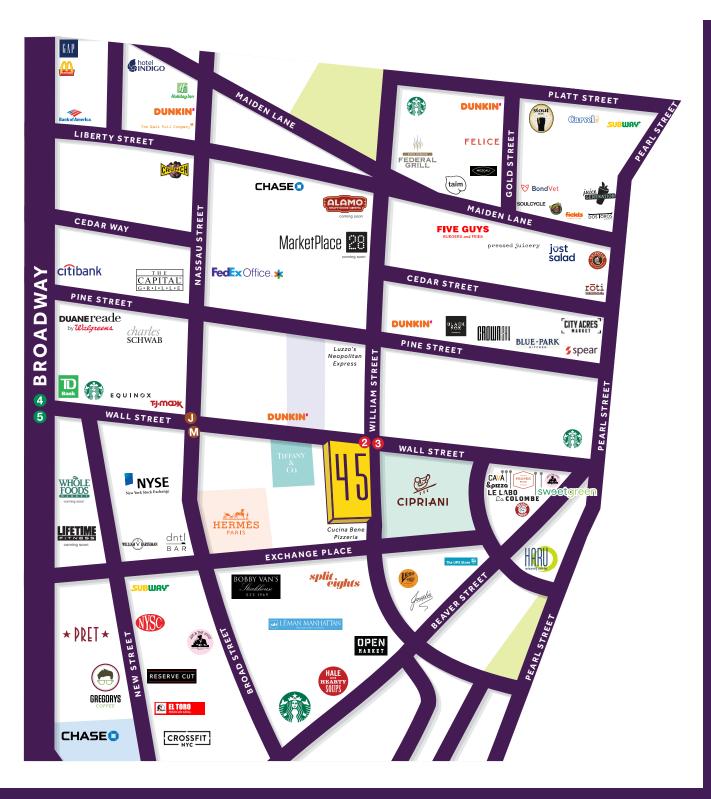

#### **NEIGHBORS**

Cipriani, Tiffany & Co, New York Stock Exchange, Hermes, Capital Grille, Delmonico's, Cucina Bene Pizza, Alamo Theaters

William Street