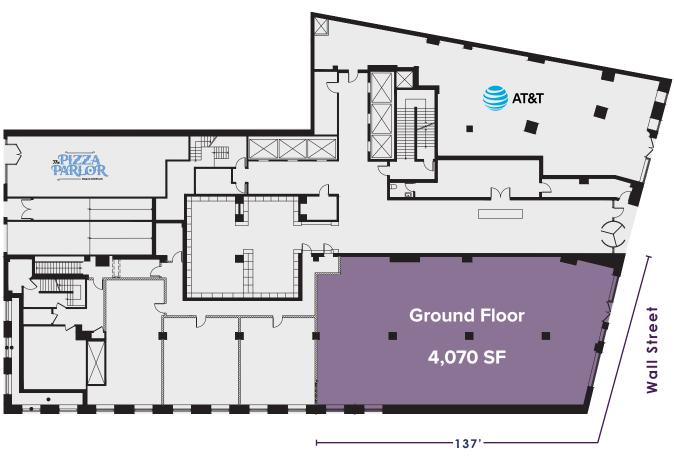

## 45 WALL STREET

FINANCIAL DISTRICT - NEW YORK, NY 10005

#### **GROUND FLOOR**

4,070 Square Feet

#### **CEILING HEIGHTS**

16' - 9"

#### FRONTAGE

137' wraparound

#### POSSESSION

Arranged

#### **NOTES**

- Currently Chase Bank
- Venting is possible
- At the base of a 435 Unit luxury residential tower
- Immediately adjacent to the 23 Subway lines

#### **NEIGHBORS**

Cipriani, Tiffany & Co, New York Stock Exchange, Hermes, Capital Grille, Delmonico's, Cucina Bene Pizza, Alamo Theaters



William Street













### DEMOGRAPHICS

NAIK TIME OF 5 MINUTES

#### **KEY FACTS**



5,813
Population



**32.7** Median Age



1.8
Average
Household Size



\$179,127

Median
Household Income

#### **BUSINESS**



6,235
Businesses



136,607

**Employees** 

#### **TOTAL CONSUMER SPENDING BY CATEGORY**



\$255.6 M



\$56.8 M

**Apparel & Services** 



\$83.4 M

Entertainment & Recreation



\$23.5 M

Personal Care
Products & Services

# 45 WALL STREET

FINANCIAL DISTRICT

NEW YORK, NY 10005

For more information, please contact our exclusive brokers:

Steven E. Baker

212.792.2636

stevenb@winick.com

**Daniyel Cohen** 

212.792.2610

dcohen@winick.com

**Tom Galo** 

212.792.2602

tgalo@winick.com



Winick Realty Group LLC, Licensed Real Estate Brokers

655 Third Avenue, 24t