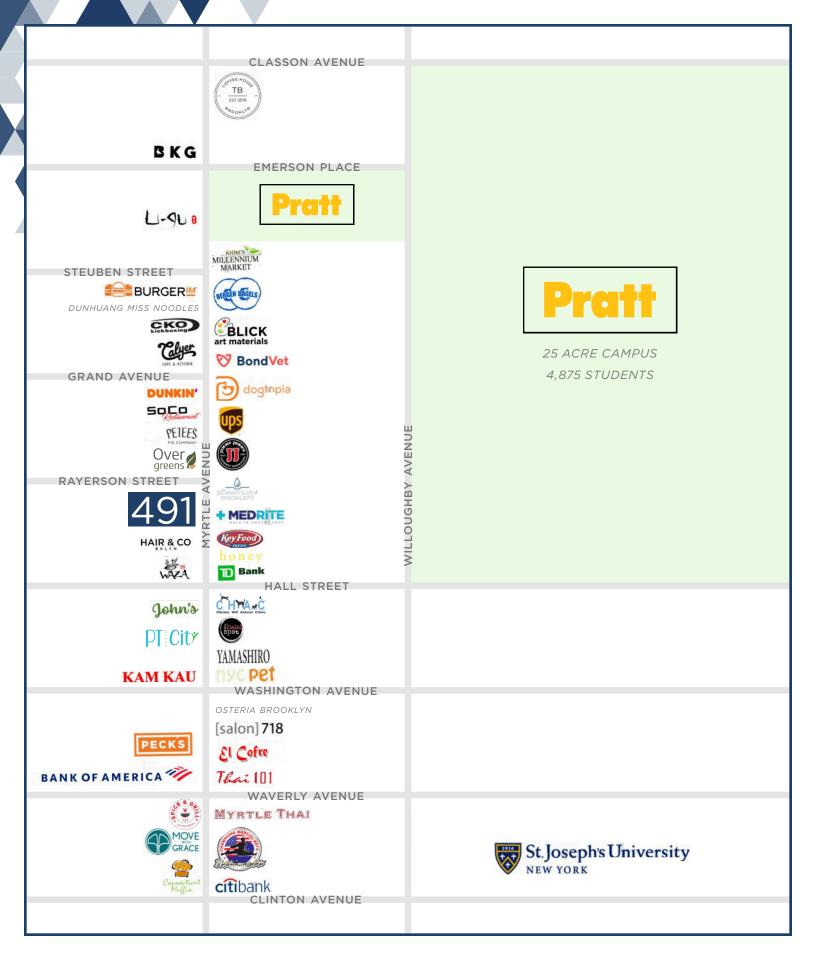

### COMMENTS

- CURRENTLY AT&T
- ACROSS THE STREET FROM PRATT INSTITUTE
- RETAIL READY WITH ADA BATHROOM AND HVAC
- ALL NON-VENTED USES CONSIDERED

#### NEIGHBORS

KEY FOOD, BLICK ART MATERIALS, BOND VET, MEDRITE URGENT CARE, DOGTOPIA, BERGEN BAGELS, THE DERMATOLOGY SPECIALISTS, SOCO, PETEE'S CAFE, CALYER, CKO KICKBOXING, CASA NONO, SOMETHIN ON MYRTLE, DUN HUANG MISS NOODLES, JJ KITCHEN, OSTERIA BROOKLYN