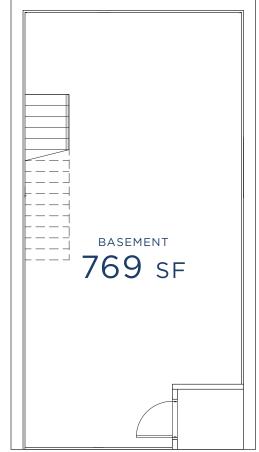

# 491 MYRTLE AVENUE

BROOKLYN, NY 11205

LOCATED BETWEEN HALL & REYERSON STREETS

| SIZE (APPROX.) |                |
|----------------|----------------|
| GROUND FLOOR   | <b>1,190</b> s |
| BASEMENT       | <b>769</b> s   |