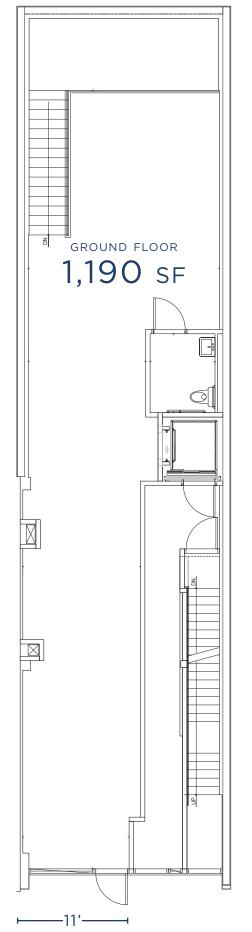

# 491 MYRTLE AVENUE

BROOKLYN, NY 11205

LOCATED BETWEEN HALL & REYERSON STREETS

| SIZE (APPROX.) |                |
|----------------|----------------|
| GROUND FLOOR   | <b>1,190</b> s |
| BASEMENT       | <b>769</b> s   |

CEILING HEIGHTS

15 ft

**FRONTAGE** 11 ft on myrtle avenue

POSSESSION APRIL 2024

GROUND FLOOR

ASKING PRICE