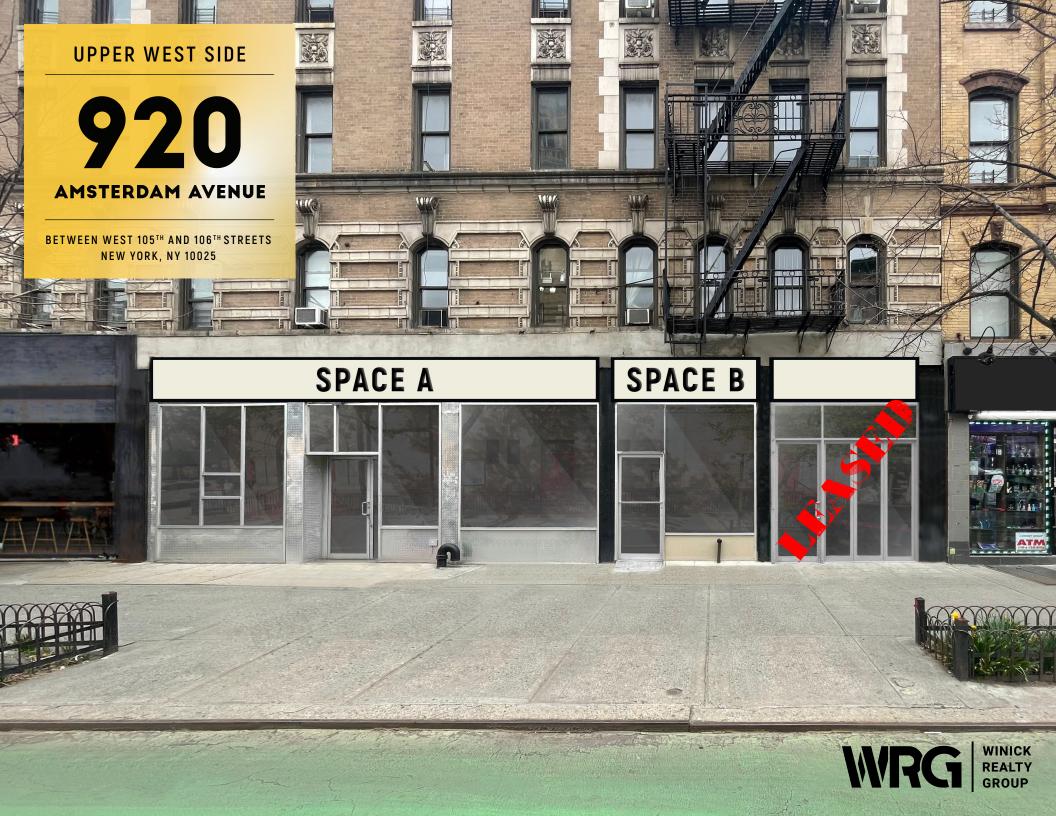

## 920 AMSTERDAM AVENUE

New York NY, 10025 | Between West 105th and 106th Streets

## SPACES CAN BE COMBINED UP TO 1,800 SF

## SPACE A

SIZE

Ground Floor 1,300 SF

Lower Level 300 SF

**CEILING HEIGHT** 

11 Feet

FRONTAGE

30 Feet

## SPACE B

SIZE

Ground Floor 500 SF

**CEILING HEIGHT** 

10 Feet

FRONTAGE

10 Feet

**ASKING RENT** 

### SPACE C

SIZE

FRONTAGE

Upon Request

**IG RENT** 