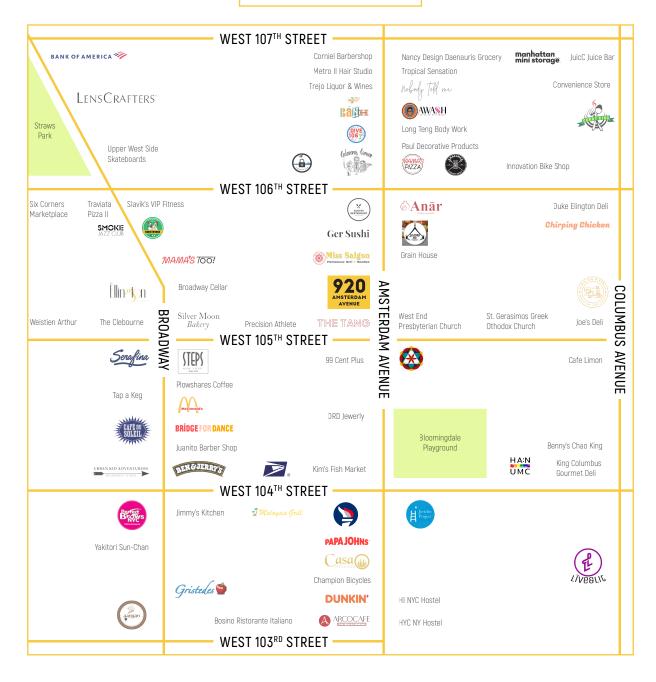

1,300 SF

Lower Level 300 SF

**CEILING HEIGHT** 

11 Feet

FRONTAGE

30 Feet

**ASKING RENT** 

Upon Request

## SPACE B

SIZE

Ground Floor 500 SF

**CEILING HEIGHT** 

10 Feet

FRONTAGE

10 Feet

**ASKING RENT** 

Upon Request

### SPACE C

SIZE



FRONTAGE

Upon Request

**IG RENT** 

#### COMMENTS

- · Prime UWS retail/restaurant opportunity
- · Located within a dense residential neighborhood
- · Great frontage & visibility along Amsterdam Avenue
- · Spaces can be leased separately or combined
- · New direct long term lease
- · All uses considered

**POSSESSION** 

**Immediate** 

**NEIGHBORS** 



T··Mobile



MAMA'S 700! THE TAING hobody told me Calaverus Compen

#### **DEMOGRAPHICS FOR 10025**

#### 1 MILE RAIDUS



\$104,900



175,308



78,942

#### **NEIGHBORHOOD RETAILERS**



# 920 AMSTERDAM AVENUE

For more information, please contact exclusive agents:

Michael Shkreli 212.792.2638 mshkreli@winick.com Eli Gold 212.792.2626 egold@winick.com Oliver Stern 212.792.2609 ostern@winick.com



Winick Realty Group LLC Licensed Real Estate Brokers

655 Third Avenue, 24th Floor | New York, NY 10017 T 212.792.2600 | F 212.792.2660 | winick.com