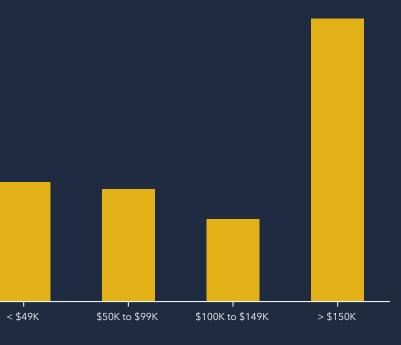

|
| 🚱 🏝 🏝 🏜 🏝 <table-cell></table-cell> | ■ 95%<br>1% <sup>3.4%</sup>                         | \$25                                                                                                                                |
|                                     | Unemployment<br>4% Rate                             | \$8                                                                                                                                 |
| Services                            |                                                     | ې O و<br>Enterta                                                                                                                    |

#### AVERAGE HOUSEHOLD INCOME



#### AGGREGATE SPENDING





# 44,336,406

# \$630,249,315

Budget Expenditures Including Retail) **Retail Expenditures** 

#### TOTAL CONSUMER SPENDING BY CATEGORY



### 50,798,212 Food



**Entertainment & Recreation** 



**Apparel & Services** 



Personal Care Products 8 Services